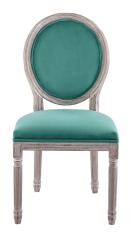

## **Emanate Vintage French Performance Velvet Dining Side Chair**

\$296.00

## Description

Revel in the whispered opulence of the Emanate Dining Side Chair. Featuring a fluted wood frame, dense foam upholstered performance velvet seat with elegant welting, this oval back dining or accent chair elegantly blends old world charm with modern intrigue. Designed with a weathered vintage French look and an undeniable appeal, Emanate supports up to 331 pounds and comes with foot pads to preserve flooring. Comes fully assembled. Set Includes: One - Emanate Vintage French Dining Side Chair