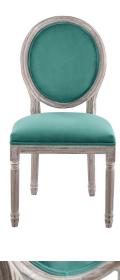

## **Emanate Vintage French Performance Velvet Dining Side Chair**

\$296.00

## Description

Revel in the whispered opulence of the Emanate Dining Side Chair. Featuring a fluted wood frame, dense foam upholstered performance velvet seat with elegant welting, this oval back dining or accent chair elegantly blends old world charm with modern intrigue. Designed with a weathered vintage French look and an undeniable appeal, Emanate supports up to 331 pounds and comes with foot pads to preserve flooring. Comes fully assembled. Set Includes: One - Emanate Vintage French Dining Side Chair