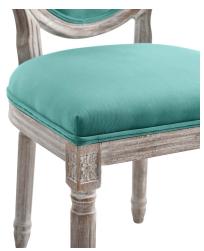

## Description

Revel in the whispered opulence of the Emanate Dining Side Chair. Featuring a fluted wood frame, dense foam upholstered performance velvet seat with elegant welting, this oval back dining or accent chair elegantly blends old world charm with modern intrigue. Designed with a weathered vintage French look and an undeniable appeal, Emanate supports up to 331 pounds and comes with foot pads to preserve flooring. Comes fully assembled. Set Includes: One - Emanate Vintage French Dining Side Chair

## **Additional Information**

| SKU               | SMOD183195                                                                                                                              |
|-------------------|-----------------------------------------------------------------------------------------------------------------------------------------|
| Color Selection   | Natural Teal                                                                                                                            |
| Product Materials | Rubber Wood, 28KG/M3 density foam 5cm thinkness,WHITE PP foot pad, Chair Weight Capacity: 150kgs.                                       |
| Dimensions        | Overall Product Dimensions: 19.5"L x 22.5"W x 38.5"H Seat Dimensions: 17.5"L x 19.5"W x 19.5"H Backrest Dimensions: 1.5"L x 19"W x 20"H |