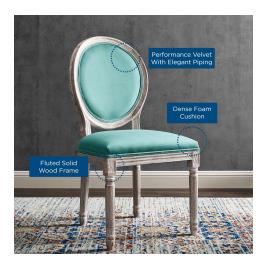

## Description

Revel in the whispered opulence of the Emanate Dining Side Chair. Featuring a fluted wood frame, dense foam upholstered performance velvet seat with elegant welting, this oval back dining or accent chair elegantly blends old world charm with modern intrigue. Designed with a weathered vintage French look and an undeniable appeal, Emanate supports up to 331 pounds and comes with foot pads to preserve flooring. Comes fully assembled. Set Includes: One - Emanate Vintage French Dining Side Chair

## **Additional Information**

| SKU               | SMOD183195                                                                                                                              |
|-------------------|-----------------------------------------------------------------------------------------------------------------------------------------|
| Color Selection   | Natural Teal                                                                                                                            |
| Product Materials | Rubber Wood, 28KG/M3 density foam 5cm thinkness,WHITE PP foot pad, Chair Weight Capacity: 150kgs.                                       |
| Dimensions        | Overall Product Dimensions: 19.5"L x 22.5"W x 38.5"H Seat Dimensions: 17.5"L x 19.5"W x 19.5"H Backrest Dimensions: 1.5"L x 19"W x 20"H |