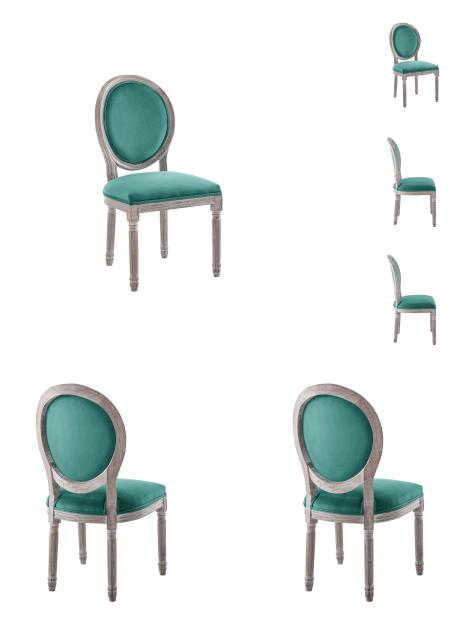

## **Emanate Vintage French Performance Velvet Dining Side Chair**

\$296.00

## Description

Revel in the whispered opulence of the Emanate Dining Side Chair. Featuring a fluted wood frame, dense foam upholstered performance velvet seat with elegant welting, this oval back dining or accent chair elegantly blends old world charm with modern intrigue. Designed with a weathered vintage French look and an undeniable appeal, Emanate supports up to 331 pounds and comes with foot pads to preserve flooring. Comes fully assembled. Set Includes: One - Emanate Vintage French Dining Side Chair