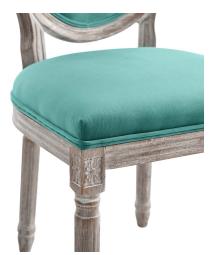

## Description

Revel in the whispered opulence of the Emanate Dining Side Chair. Featuring a fluted wood frame, dense foam upholstered performance velvet seat with elegant welting, this oval back dining or accent chair elegantly blends old world charm with modern intrigue. Designed with a weathered vintage French look and an undeniable appeal, Emanate supports up to 331 pounds and comes with foot pads to preserve flooring. Comes fully assembled. Set Includes: One - Emanate Vintage French Dining Side Chair

## **Additional Information**

| SKU               | SMOD183195                                                                                                                              |
|-------------------|-----------------------------------------------------------------------------------------------------------------------------------------|
| Color Selection   | Natural Teal                                                                                                                            |
| Product Materials | Rubber Wood, 28KG/M3 density foam 5cm thinkness,WHITE PP foot pad, Chair Weight Capacity: 150kgs.                                       |
| Dimensions        | Overall Product Dimensions: 19.5"L x 22.5"W x 38.5"H Seat Dimensions: 17.5"L x 19.5"W x 19.5"H Backrest Dimensions: 1.5"L x 19"W x 20"H |