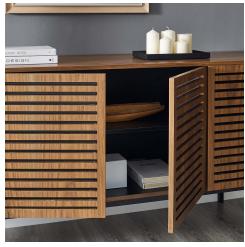

## Description

Redefine your living space with the Parker TV Stand. Featuring a beautiful design and organic aesthetics, this wooden TV stand brings stylish functionality to the living room, bedroom, and home office and its versatility allows it to double as a credenza, sideboard, buffet, or display stand in the dining room or entryway. Parker is crafted with MDF with walnut wood veneer and rests on powder-coated iron tube legs. Featuring a breezy design for flow-through ventilation, this TV stand is complete with adjustable-height shelves, anti-toppling straps, a cable management hole, and sliding doors that make up the back panel that also remove completely. The front doors of this media console feature soft-close hinges. Keep visual space clean with the ample storage space for media essentials with this TV stand that accommodates flat screen TVs up to 75". Set Includes: One - Parker 73" Tall TV Stand