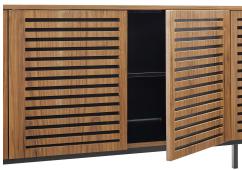

## Description

Redefine your living space with the Parker TV Stand. Featuring a beautiful design and organic aesthetics, this wooden TV stand brings stylish functionality to the living room, bedroom, and home office and its versatility allows it to double as a credenza, sideboard, buffet, or display stand in the dining room or entryway. Parker is crafted with MDF with walnut wood veneer and rests on powder-coated iron tube legs. Featuring a breezy design for flow-through ventilation, this TV stand is complete with adjustable-height shelves, anti-toppling straps, a cable management hole, and sliding doors that make up the back panel that also remove completely. The front doors of this media console feature soft-close hinges. Keep visual space clean with the ample storage space for media essentials with this TV stand that accommodates flat screen TVs up to 75". Set Includes: One - Parker 73" Tall TV Stand