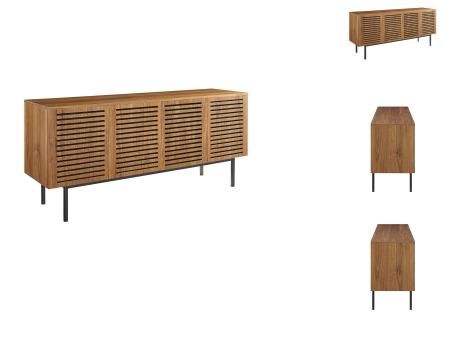

## **Parker 73" Tall TV Stand**

\$1,946.00

## Description

Redefine your living space with the Parker TV Stand. Featuring a beautiful design and organic aesthetics, this wooden TV stand brings stylish functionality to the living room, bedroom, and home office and its versatility allows it to double as a credenza, sideboard, buffet, or display stand in the dining room or entryway. Parker is crafted with MDF with walnut wood veneer and rests on powder-coated iron tube legs. Featuring a breezy design for flow-through ventilation, this TV stand is complete with adjustable-height shelves, anti-toppling straps, a cable management hole, and sliding doors that make up the back panel that also remove completely. The front doors of this media console feature soft-close hinges. Keep visual space clean with the ample storage space for media essentials with this TV stand that accommodates flat screen TVs up to 75". Set Includes: One - Parker 73" Tall TV Stand

## **Additional Information**

| SKU               | SMOD183209                                                                                                          |
|-------------------|---------------------------------------------------------------------------------------------------------------------|
| Color Selection   | Walnut                                                                                                              |
| Product Materials | the body is 18mm MDF with walnut wood veneer, legs is \$\phi 25*1.2mm iron tube powder coated in black color        |
| Dimensions        | Overall Product Dimensions: 19.5"L x 73"W x 32"H Inner Drawer Dimensions: 19.5"L x 18.5"W x 20.5"H Leg Height: 10"H |