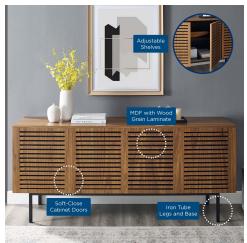

## Description

Redefine your living space with the Parker TV Stand. Featuring a beautiful design and organic aesthetics, this wooden TV stand brings stylish functionality to the living room, bedroom, and home office and its versatility allows it to double as a credenza, sideboard, buffet, or display stand in the dining room or entryway. Parker is crafted with MDF with walnut wood veneer and rests on powder-coated iron tube legs. Featuring a breezy design for flow-through ventilation, this TV stand is complete with adjustable-height shelves, anti-toppling straps, a cable management hole, and sliding doors that make up the back panel that also remove completely. The front doors of this media console feature soft-close hinges. Keep visual space clean with the ample storage space for media essentials with this TV stand that accommodates flat screen TVs up to 75". Set Includes: One - Parker 73" Tall TV Stand

## **Additional Information**

| SKU               | SMOD183209                                                                                                          |
|-------------------|---------------------------------------------------------------------------------------------------------------------|
| Color Selection   | Walnut                                                                                                              |
| Product Materials | the body is 18mm MDF with walnut wood veneer, legs is \$\phi 25*1.2mm iron tube powder coated in black color        |
| Dimensions        | Overall Product Dimensions: 19.5"L x 73"W x 32"H Inner Drawer Dimensions: 19.5"L x 18.5"W x 20.5"H Leg Height: 10"H |