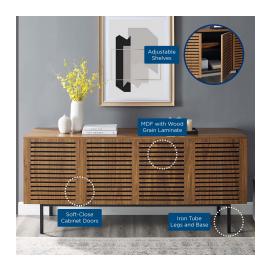

## Description

Redefine your living space with the Parker TV Stand. Featuring a beautiful design and organic aesthetics, this wooden TV stand brings stylish functionality to the living room, bedroom, and home office and its versatility allows it to double as a credenza, sideboard, buffet, or display stand in the dining room or entryway. Parker is crafted with MDF with walnut wood veneer and rests on powder-coated iron tube legs. Featuring a breezy design for flow-through ventilation, this TV stand is complete with adjustable-height shelves, anti-toppling straps, a cable management hole, and sliding doors that make up the back panel that also remove completely. The front doors of this media console feature soft-close hinges. Keep visual space clean with the ample storage space for media essentials with this TV stand that accommodates flat screen TVs up to 75". Set Includes: One - Parker 73" Tall TV Stand

## **Additional Information**

| SKU               | SMOD183209                                                                                                          |
|-------------------|---------------------------------------------------------------------------------------------------------------------|
| Color Selection   | Walnut                                                                                                              |
| Product Materials | the body is 18mm MDF with walnut wood veneer, legs is \$\phi 25*1.2mm iron tube powder coated in black color        |
| Dimensions        | Overall Product Dimensions: 19.5"L x 73"W x 32"H Inner Drawer Dimensions: 19.5"L x 18.5"W x 20.5"H Leg Height: 10"H |