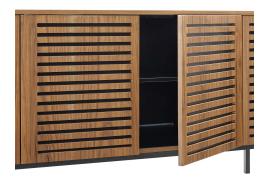

## Description

Redefine your living space with the Parker TV Stand. Featuring a beautiful design and organic aesthetics, this wooden TV stand brings stylish functionality to the living room, bedroom, and home office and its versatility allows it to double as a credenza, sideboard, buffet, or display stand in the dining room or entryway. Parker is crafted with MDF with walnut wood veneer and rests on powder-coated iron tube legs. Featuring a breezy design for flow-through ventilation, this TV stand is complete with adjustable-height shelves, anti-toppling straps, a cable management hole, and sliding doors that make up the back panel that also remove completely. The front doors of this media console feature soft-close hinges. Keep visual space clean with the ample storage space for media essentials with this TV stand that accommodates flat screen TVs up to 75". Set Includes: One - Parker 73" Tall TV Stand