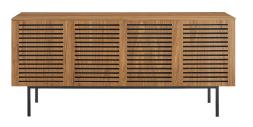

## **Parker 73" Tall TV Stand**

\$1,946.00

## Description

Redefine your living space with the Parker TV Stand. Featuring a beautiful design and organic aesthetics, this wooden TV stand brings stylish functionality to the living room, bedroom, and home office and its versatility allows it to double as a credenza, sideboard, buffet, or display stand in the dining room or entryway. Parker is crafted with MDF with walnut wood veneer and rests on powder-coated iron tube legs. Featuring a breezy design for flow-through ventilation, this TV stand is complete with adjustable-height shelves, anti-toppling straps, a cable management hole, and sliding doors that make up the back panel that also remove completely. The front doors of this media console feature soft-close hinges. Keep visual space clean with the ample storage space for media essentials with this TV stand that accommodates flat screen TVs up to 75". Set Includes: One - Parker 73" Tall TV Stand