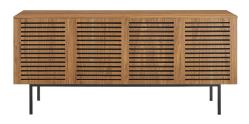

## **Parker 73" Tall TV Stand**

\$1,946.00

## Description

Redefine your living space with the Parker TV Stand. Featuring a beautiful design and organic aesthetics, this wooden TV stand brings stylish functionality to the living room, bedroom, and home office and its versatility allows it to double as a credenza, sideboard, buffet, or display stand in the dining room or entryway. Parker is crafted with MDF with walnut wood veneer and rests on powder-coated iron tube legs. Featuring a breezy design for flow-through ventilation, this TV stand is complete with adjustable-height shelves, anti-toppling straps, a cable management hole, and sliding doors that make up the back panel that also remove completely. The front doors of this media console feature soft-close hinges. Keep visual space clean with the ample storage space for media essentials with this TV stand that accommodates flat screen TVs up to 75". Set Includes: One - Parker 73" Tall TV Stand