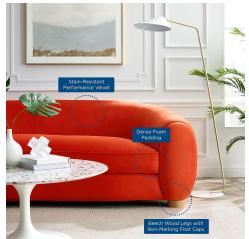

## Description

Transport yourself to the comfort of the clouds with the Abundant Performance Velvet Sofa. Bringing glam deco style to a contemporary modern design, this velvet sofa boasts organic lines, French piping detail, and a plush, overstuffed silhouette that's made for lounging. Upholstered in stain-resistant performance velvet, this sofa is padded in dense foam for a premium seating experience. Resting atop round beech wood legs with non-marking foot caps to protect flooring, this velvet couch makes a bold statement in the living room, home office, lounge space, or bedroom sitting area. Weight Capacity: 993 lbs. Set Includes: One – Abundant Sofa