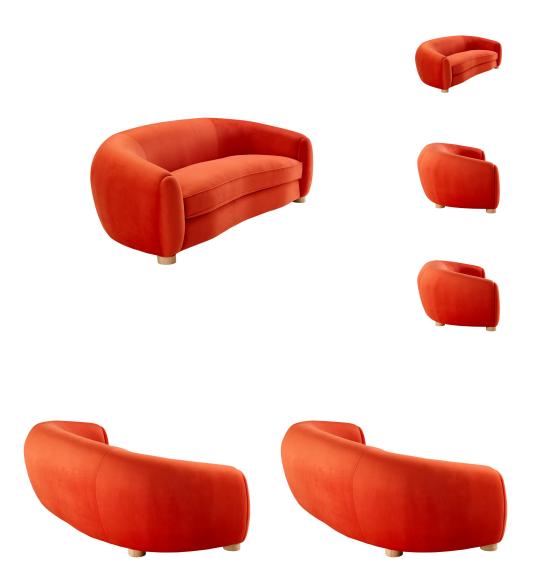

## Description

Transport yourself to the comfort of the clouds with the Abundant Performance Velvet Sofa. Bringing glam deco style to a contemporary modern design, this velvet sofa boasts organic lines, French piping detail, and a plush, overstuffed silhouette that's made for lounging. Upholstered in stain-resistant performance velvet, this sofa is padded in dense foam for a premium seating experience. Resting atop round beech wood legs with non-marking foot caps to protect flooring, this velvet couch makes a bold statement in the living room, home office, lounge space, or bedroom sitting area. Weight Capacity: 993 lbs. Set Includes: One – Abundant Sofa

## Additional Information

| SKU               | SMOD183281                                                                                                                                                                                                                                   |
|-------------------|----------------------------------------------------------------------------------------------------------------------------------------------------------------------------------------------------------------------------------------------|
| Color Selection   | Orange                                                                                                                                                                                                                                       |
| Product Materials | Seat Cushion: 30kg/m3 foam in red color+ 2kg<br>doll cotton in non-woven bag + 120g<br>spraying-bonded wadding for the seat face,<br>100% polyester, Carb P2 plywood +solid wood,<br>Chair Weight Capacity: 993lbs, 331lbs for each<br>seat. |
| Dimensions        | Overall Product Dimensions: 44"L x 95"W x<br>31.5"H Seat Dimensions: 25"L x 73"W x 21"H<br>Backrest Dimensions: 73"W x 10.5"H Armrest<br>Height from Seat: 3"H Cushion Thichkness:<br>5.5"H                                                  |