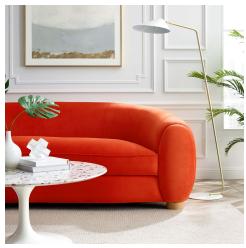

## **Abundant Performance Velvet Sofa**

\$1,745.00

https://honormill.com/abundant-performance-velvet-sofa.html

## Description

Transport yourself to the comfort of the clouds with the Abundant Performance Velvet Sofa. Bringing glam deco style to a contemporary modern design, this velvet sofa boasts organic lines, French piping detail, and a plush, overstuffed silhouette that's made for lounging. Upholstered in stain-resistant performance velvet, this sofa is padded in dense foam for a premium seating experience. Resting atop round beech wood legs with non-marking foot caps to protect flooring, this velvet couch makes a bold statement in the living room, home office, lounge space, or bedroom sitting area. Weight Capacity: 993 lbs. Set Includes: One – Abundant Sofa