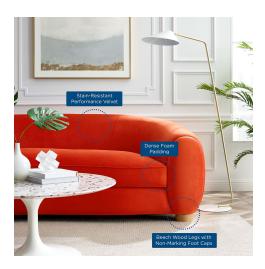

## Description

Transport yourself to the comfort of the clouds with the Abundant Performance Velvet Sofa. Bringing glam deco style to a contemporary modern design, this velvet sofa boasts organic lines, French piping detail, and a plush, overstuffed silhouette that's made for lounging. Upholstered in stain-resistant performance velvet, this sofa is padded in dense foam for a premium seating experience. Resting atop round beech wood legs with non-marking foot caps to protect flooring, this velvet couch makes a bold statement in the living room, home office, lounge space, or bedroom sitting area. Weight Capacity: 993 lbs. Set Includes: One – Abundant Sofa