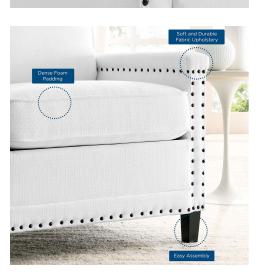

## Description

Sit back and relax amidst streamlined style and supportive comfort with the Ashton Upholstered Fabric Armchair. Perfect for the living room, bedroom, office, entryway, or lounge area, this accent chair is enriched with a tailored profile, separate seat cushions, and a classic nailhead trim. Upholstered in polyester fabric, this armchair is padded with dense foam and complete with a spring pocket support system to offer a premium seating experience. Durably crafted, this accent armchair rests on solid wood legs with non-marking foot pins to protect flooring. Say goodbye to the days of hauling heavy furniture because Ashton ships in a conveniently portable box that's easily maneuverable up staircases and narrow hallways. Assembly required. Armchair Weight Capacity: 441 lbs. Set Includes: One - Ashton Armchair