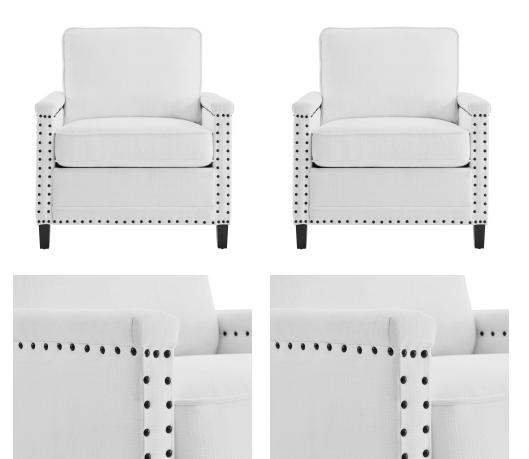

## Description

Sit back and relax amidst streamlined style and supportive comfort with the Ashton Upholstered Fabric Armchair. Perfect for the living room, bedroom, office, entryway, or lounge area, this accent chair is enriched with a tailored profile, separate seat cushions, and a classic nailhead trim. Upholstered in polyester fabric, this armchair is padded with dense foam and complete with a spring pocket support system to offer a premium seating experience. Durably crafted, this accent armchair rests on solid wood legs with non-marking foot pins to protect flooring. Say goodbye to the days of hauling heavy furniture because Ashton ships in a conveniently portable box that's easily maneuverable up staircases and narrow hallways. Assembly required. Armchair Weight Capacity: 441 lbs. Set Includes: One - Ashton Armchair