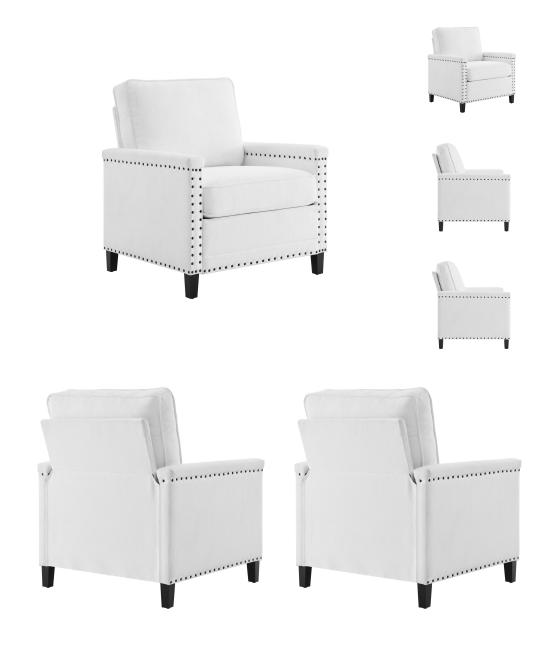

## **Ashton Upholstered Fabric Armchair**

\$424.00

## Description

Sit back and relax amidst streamlined style and supportive comfort with the Ashton Upholstered Fabric Armchair. Perfect for the living room, bedroom, office, entryway, or lounge area, this accent chair is enriched with a tailored profile, separate seat cushions, and a classic nailhead trim. Upholstered in polyester fabric, this armchair is padded with dense foam and complete with a spring pocket support system to offer a premium seating experience. Durably crafted, this accent armchair rests on solid wood legs with non-marking foot pins to protect flooring. Say goodbye to the days of hauling heavy furniture because Ashton ships in a conveniently portable box that's easily maneuverable up staircases and narrow hallways. Assembly required. Armchair Weight Capacity: 441 lbs. Set Includes: One - Ashton Armchair