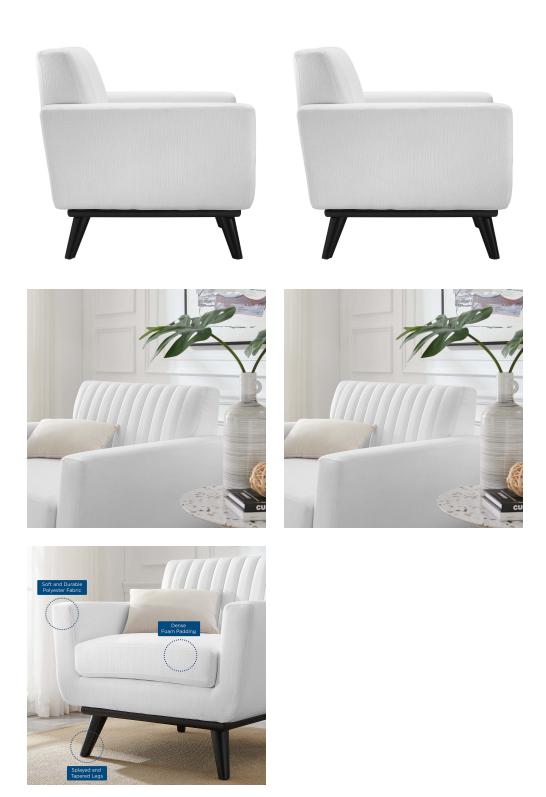

## Description

Gently sloping curves and plush seat cushion create a favorite lounging spot. Whether relaxing after a long day at work, settling in with coffee and brunch, or entering a spirited discussion with friends, the Engage Armchair is a welcome presence in your home. Channel tufting creates eye-catching appeal, adding depth that brings your sitting décor to center stage. The black painted rubberwood legs and frame offer a solid base for the soft yet durable polyester fabric upholstery. Set Includes: One – Engage Channel Tufted Armchair

## Additional Information

| SKU               | SMOD183429                                                                                                                                                                                                                                                                                            |
|-------------------|-------------------------------------------------------------------------------------------------------------------------------------------------------------------------------------------------------------------------------------------------------------------------------------------------------|
| Color Selection   | White                                                                                                                                                                                                                                                                                                 |
| Product Materials | Seat foam density 30kg/m3, Back foam with<br>density 20kg/m3, Yuhua velvet, 100% polyester,<br>Carb P2 plywood +solid wood, Leg and frame<br>is rubber wood, Chair Weight Capacity: 150kgs.                                                                                                           |
| Dimensions        | Overall Product Dimensions: 39.5"L x 35.5"W x<br>34.5"H Seat Dimensions: 24.5"L x 24.5 - 28"W x<br>20"H Backrest Dimensions: 4.5"W x 14.5"H<br>Armrest Dimensions: 31 - 33"L x 4.5"W x 25.5"H<br>Cushion Thichkness: 6"H Base Dimensions:<br>28.5"W x 28.5"H Space Between Armrest and<br>Seat: 5.5"H |