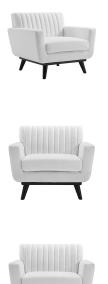

## Engage Channel Tufted Fabric Armchair \$840.00

## Description

Gently sloping curves and plush seat cushion create a favorite lounging spot. Whether relaxing after a long day at work, settling in with coffee and brunch, or entering a spirited discussion with friends, the Engage Armchair is a welcome presence in your home. Channel tufting creates eye-catching appeal, adding depth that brings your sitting décor to center stage. The black painted rubberwood legs and frame offer a solid base for the soft yet durable polyester fabric upholstery. Set Includes: One – Engage Channel Tufted Armchair