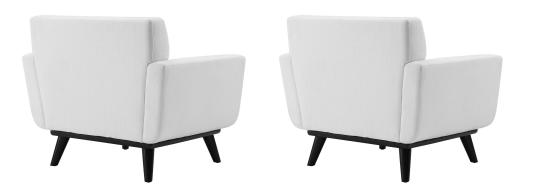

## Description

Gently sloping curves and plush seat cushion create a favorite lounging spot. Whether relaxing after a long day at work, settling in with coffee and brunch, or entering a spirited discussion with friends, the Engage Armchair is a welcome presence in your home. Channel tufting creates eye-catching appeal, adding depth that brings your sitting décor to center stage. The black painted rubberwood legs and frame offer a solid base for the soft yet durable polyester fabric upholstery. Set Includes: One – Engage Channel Tufted Armchair