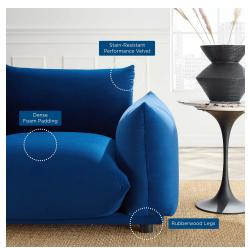

## Description

Sink into pillowy plush comfort with the Copious Performance Velvet Armchair. Featuring an overstuffed design, this accent chair offers premium comfort with its plump cushions and soft, stain-resistant performance velvet upholstery. This cozy chair is made for lounging and makes a bold statement in the living room, family room, bedroom, entryway, or other lounge area. Resting atop rubberwood legs with non-marking foot caps, this velvet chair is crafted with dense foam padding and a solid wood and plywood frame for lasting durability. Weight Capacity: 330 lbs. Set Includes: One – Copious Armchair

## Additional Information

| SKU               | SMOD183448                                                                                                                                                                                                               |
|-------------------|--------------------------------------------------------------------------------------------------------------------------------------------------------------------------------------------------------------------------|
| Color Selection   | Νανγ                                                                                                                                                                                                                     |
| Product Materials | Solid Wood, foam density 30kg/m3, Yuhua<br>fabric, 100% polyester, KD Structure, Chair<br>Weight Capacity: 150kgs.                                                                                                       |
| Dimensions        | Overall Product Dimensions: 47"L x 38"W x<br>28.5"H Seat Dimensions: 25.5"L x 25.5"W x 16"H<br>Armrest Dimensions: 38"L x 11.5"W x 23"H<br>Backrest Dimensions: 12.5"W x 12.5"H Space<br>Setween Armrest and Seat: 6.5"H |