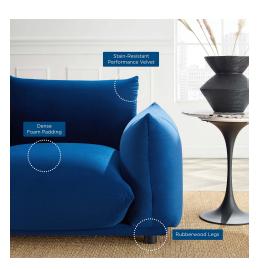

## Description

Sink into pillowy plush comfort with the Copious Performance Velvet Armchair. Featuring an overstuffed design, this accent chair offers premium comfort with its plump cushions and soft, stain-resistant performance velvet upholstery. This cozy chair is made for lounging and makes a bold statement in the living room, family room, bedroom, entryway, or other lounge area. Resting atop rubberwood legs with non-marking foot caps, this velvet chair is crafted with dense foam padding and a solid wood and plywood frame for lasting durability. Weight Capacity: 330 lbs. Set Includes: One – Copious Armchair

## Additional Information

| SKU               | SMOD183448                                                                                                                                                                                                               |
|-------------------|--------------------------------------------------------------------------------------------------------------------------------------------------------------------------------------------------------------------------|
| Color Selection   | Νανγ                                                                                                                                                                                                                     |
| Product Materials | Solid Wood, foam density 30kg/m3, Yuhua<br>fabric, 100% polyester, KD Structure, Chair<br>Weight Capacity: 150kgs.                                                                                                       |
| Dimensions        | Overall Product Dimensions: 47"L x 38"W x<br>28.5"H Seat Dimensions: 25.5"L x 25.5"W x 16"H<br>Armrest Dimensions: 38"L x 11.5"W x 23"H<br>Backrest Dimensions: 12.5"W x 12.5"H Space<br>Setween Armrest and Seat: 6.5"H |