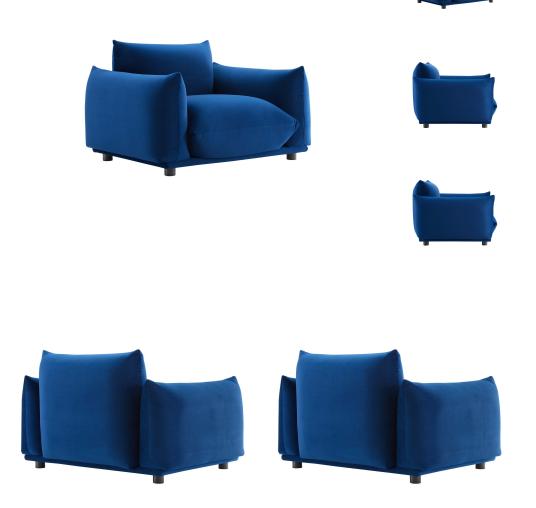

## Description

Sink into pillowy plush comfort with the Copious Performance Velvet Armchair. Featuring an overstuffed design, this accent chair offers premium comfort with its plump cushions and soft, stain-resistant performance velvet upholstery. This cozy chair is made for lounging and makes a bold statement in the living room, family room, bedroom, entryway, or other lounge area. Resting atop rubberwood legs with non-marking foot caps, this velvet chair is crafted with dense foam padding and a solid wood and plywood frame for lasting durability. Weight Capacity: 330 lbs. Set Includes: One – Copious Armchair