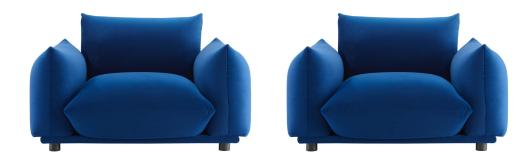

## Description

Sink into pillowy plush comfort with the Copious Performance Velvet Armchair. Featuring an overstuffed design, this accent chair offers premium comfort with its plump cushions and soft, stain-resistant performance velvet upholstery. This cozy chair is made for lounging and makes a bold statement in the living room, family room, bedroom, entryway, or other lounge area. Resting atop rubberwood legs with non-marking foot caps, this velvet chair is crafted with dense foam padding and a solid wood and plywood frame for lasting durability. Weight Capacity: 330 lbs. Set Includes: One – Copious Armchair