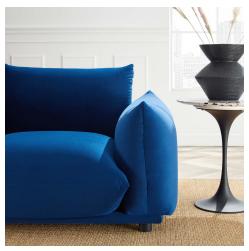

## Copious Performance Velvet Armchair \$899.00

https://honormill.com/copious-performance-velvet-armchair.html

## Description

Sink into pillowy plush comfort with the Copious Performance Velvet Armchair. Featuring an overstuffed design, this accent chair offers premium comfort with its plump cushions and soft, stain-resistant performance velvet upholstery. This cozy chair is made for lounging and makes a bold statement in the living room, family room, bedroom, entryway, or other lounge area. Resting atop rubberwood legs with non-marking foot caps, this velvet chair is crafted with dense foam padding and a solid wood and plywood frame for lasting durability. Weight Capacity: 330 lbs. Set Includes: One – Copious Armchair