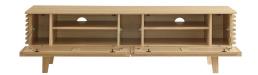

## Description

Tap into mid-century aesthetics with the Render 60" TV Stand. This installment of the Render collection features a durable particleboard frame with smooth walnut grain laminate, four tapered wood legs, an adjustable shelf on both sides, two cable management holes, side vertical storage areas, and two bottom-hinged doors for easy access to shelf storage. This versatile mid-century modern living room table features a solid construction with a pleasing look and practical functionality. Perfect for media storage, Render accommodates flatscreen TVs up to 66" wide. Set Includes: One - Render 60" TV Stand