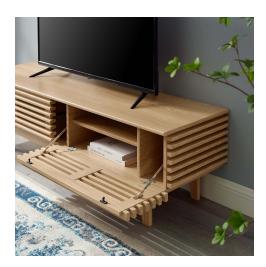

## **Render 60" TV Stand**

\$578.00

## Description

Tap into mid-century aesthetics with the Render 60" TV Stand. This installment of the Render collection features a durable particleboard frame with smooth walnut grain laminate, four tapered wood legs, an adjustable shelf on both sides, two cable management holes, side vertical storage areas, and two bottom-hinged doors for easy access to shelf storage. This versatile mid-century modern living room table features a solid construction with a pleasing look and practical functionality. Perfect for media storage, Render accommodates flatscreen TVs up to 66" wide. Set Includes: One - Render 60" TV Stand