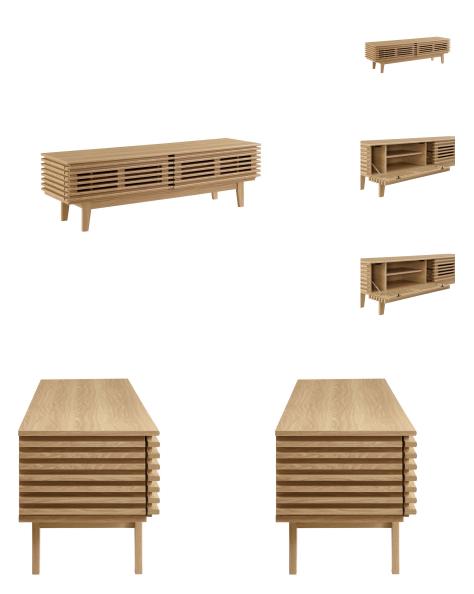

## **Render 60" TV Stand**

\$578.00

## Description

Tap into mid-century aesthetics with the Render 60" TV Stand. This installment of the Render collection features a durable particleboard frame with smooth walnut grain laminate, four tapered wood legs, an adjustable shelf on both sides, two cable management holes, side vertical storage areas, and two bottom-hinged doors for easy access to shelf storage. This versatile mid-century modern living room table features a solid construction with a pleasing look and practical functionality. Perfect for media storage, Render accommodates flatscreen TVs up to 66" wide. Set Includes: One - Render 60" TV Stand