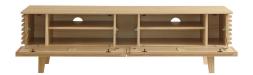

## Description

Tap into mid-century aesthetics with the Render 60" TV Stand. This installment of the Render collection features a durable particleboard frame with smooth walnut grain laminate, four tapered wood legs, an adjustable shelf on both sides, two cable management holes, side vertical storage areas, and two bottom-hinged doors for easy access to shelf storage. This versatile mid-century modern living room table features a solid construction with a pleasing look and practical functionality. Perfect for media storage, Render accommodates flatscreen TVs up to 66" wide. Set Includes: One - Render 60" TV Stand