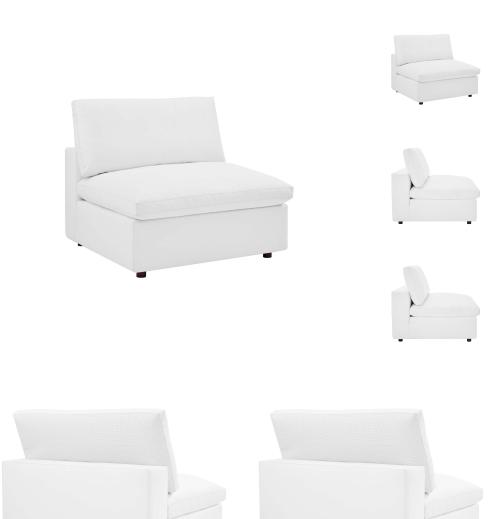

## Commix Down Filled Overstuffed Vegan Leather Armless Chair

\$738.00

## Description

A haven for cozy relaxation, Commix features plush comfort, clean-lined design, and spacious profile, that makes an attractive statement in the modern home. Covered in vegan leather, this upholstered armless chair comes with a solid wood construction and foam padded and duck down cushions for a luxurious sink-in feel. Commix features overstuffed down feather cushions that offer a feeling of relaxation and calming comfort while lounging, making it the perfect addition to the living room, family room, or game room. Made for sprawling out or curling up, Commix beckons you and guests to sit and stay a while. Includes plastic foot glides. Armless Chair Weight Capacity: 331 lbs. Set Includes: One - Commix Down Filled Overstuffed Armless Chair

## Additional Information

| SKU               | SMOD183554                                                                                                         |
|-------------------|--------------------------------------------------------------------------------------------------------------------|
| Color Selection   | White                                                                                                              |
| Product Materials | Solid wood+70mmH spring pocket, 28KG/M3 density foam, Solid Wood, plastic foot pad, Chair Weight Capacity: 150kgs. |
| Dimensions        | Overall Product Dimensions: 40"L x 39"W x 35"H<br>Seat Dimensions: 25"L x 39"W x 19"H                              |