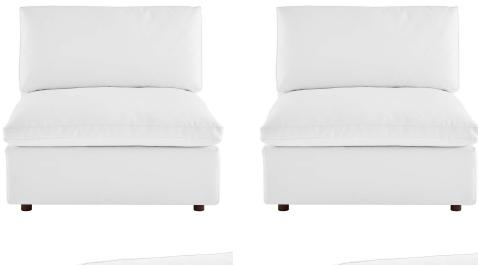

## Commix Down Filled Overstuffed Vegan Leather Armless Chair

\$738.00

## Description

A haven for cozy relaxation, Commix features plush comfort, clean-lined design, and spacious profile, that makes an attractive statement in the modern home. Covered in vegan leather, this upholstered armless chair comes with a solid wood construction and foam padded and duck down cushions for a luxurious sink-in feel. Commix features overstuffed down feather cushions that offer a feeling of relaxation and calming comfort while lounging, making it the perfect addition to the living room, family room, or game room. Made for sprawling out or curling up, Commix beckons you and guests to sit and stay a while. Includes plastic foot glides. Armless Chair Weight Capacity: 331 lbs. Set Includes: One - Commix Down Filled Overstuffed Armless Chair

## Additional Information

| SKU               | SMOD183554                                                                                                         |
|-------------------|--------------------------------------------------------------------------------------------------------------------|
| Color Selection   | White                                                                                                              |
| Product Materials | Solid wood+70mmH spring pocket, 28KG/M3 density foam, Solid Wood, plastic foot pad, Chair Weight Capacity: 150kgs. |
| Dimensions        | Overall Product Dimensions: 40"L x 39"W x 35"H<br>Seat Dimensions: 25"L x 39"W x 19"H                              |