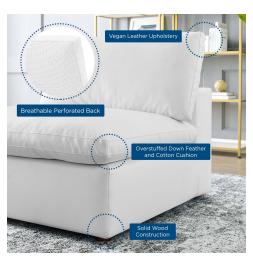

## Description

A haven for cozy relaxation, Commix features plush comfort, clean-lined design, and spacious profile, that makes an attractive statement in the modern home. Covered in vegan leather, this upholstered armless chair comes with a solid wood construction and foam padded and duck down cushions for a luxurious sink-in feel. Commix features overstuffed down feather cushions that offer a feeling of relaxation and calming comfort while lounging, making it the perfect addition to the living room, family room, or game room. Made for sprawling out or curling up, Commix beckons you and guests to sit and stay a while. Includes plastic foot glides. Armless Chair Weight Capacity: 331 lbs. Set Includes: One - Commix Down Filled Overstuffed Armless Chair