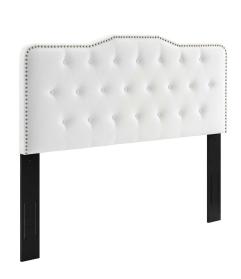

## Sophia Tufted Performance Velvet King/California King Headboard

\$294.00

## Description

Refresh your master bedroom or guest bedroom with the glam deco style and vintage modernity of the Sophia Tufted Performance Velvet King/California King Headboard. Adorned with classic button tufting and framed with nailhead trim, this king/Cali king size headboard features a charming silhouette. Upholstered in stain-resistant performance velvet, this padded headboard offers supportive comfort while sitting up in bed resting and relaxing. An elegant addition to the bedroom, this height-adjustable headboard for king or California king bed frames is complete with five mounting positions. Assembly required. Set Includes: One - Sophia Tufted King/California King Headboard