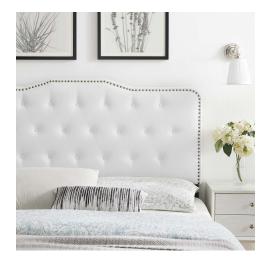

## Sophia Tufted Performance Velvet King/California King Headboard

\$294.00

## Description

Refresh your master bedroom or guest bedroom with the glam deco style and vintage modernity of the Sophia Tufted Performance Velvet King/California King Headboard. Adorned with classic button tufting and framed with nailhead trim, this king/Cali king size headboard features a charming silhouette. Upholstered in stain-resistant performance velvet, this padded headboard offers supportive comfort while sitting up in bed resting and relaxing. An elegant addition to the bedroom, this height-adjustable headboard for king or California king bed frames is complete with five mounting positions. Assembly required. Set Includes: One - Sophia Tufted King/California King Headboard