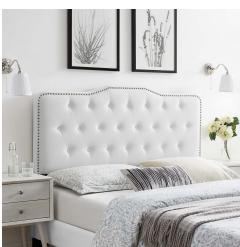

## Sophia Tufted Performance Velvet King/California King Headboard

\$294.00

## Description

Refresh your master bedroom or guest bedroom with the glam deco style and vintage modernity of the Sophia Tufted Performance Velvet King/California King Headboard. Adorned with classic button tufting and framed with nailhead trim, this king/Cali king size headboard features a charming silhouette. Upholstered in stain-resistant performance velvet, this padded headboard offers supportive comfort while sitting up in bed resting and relaxing. An elegant addition to the bedroom, this height-adjustable headboard for king or California king bed frames is complete with five mounting positions. Assembly required. Set Includes: One - Sophia Tufted King/California King Headboard