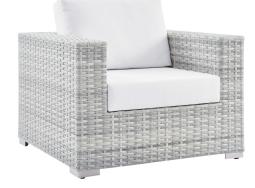

## **Convene Outdoor Patio Armchair**

\$702.00

## Description

Gather stages of sensitivity with the Convene Outdoor Sectional series. Made with a synthetic rattan weave and a powder-coated aluminum frame, Convene is a versatile patio armchair from an outdoor collection that shifts and combines according to the spontaneous needs of the moment. Outfitted with all-weather fabric cushions, the Convene Armchair leaves a positive impression on friends and family while enhancing your patio, backyard, or poolside retreat with palpable distinction. Set Includes: One – Convene Armchair

## Additional Information

| SKU               | SMOD183638                                                                                                                                                                                            |
|-------------------|-------------------------------------------------------------------------------------------------------------------------------------------------------------------------------------------------------|
| Color Selection   | Light Gray White                                                                                                                                                                                      |
| Product Materials | Seat cushion is 25*28.5*5in, Polyester fiber,<br>filling weight 1.3kgs, all the nov-woven bags<br>are waterproof. 4PCS #201 stainless steel L<br>shaped legs, Chair Weight Capacity:441lbs            |
| Dimensions        | Overall Product Dimensions: 35"L x 37.5"W x<br>33"H Seat Dimensions: 22.5"L x 25"W x 17.5"H<br>Armrest Height from Seat: 8"H Backrest<br>Dimensions: 6"L x 37.5"W x 15.5"H Cushion<br>Thichkness: 5"H |