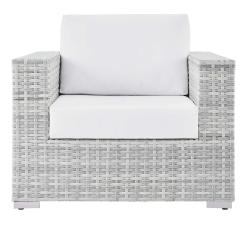

## **Convene Outdoor Patio Armchair**

\$702.00

## Description

Gather stages of sensitivity with the Convene Outdoor Sectional series. Made with a synthetic rattan weave and a powder-coated aluminum frame, Convene is a versatile patio armchair from an outdoor collection that shifts and combines according to the spontaneous needs of the moment. Outfitted with all-weather fabric cushions, the Convene Armchair leaves a positive impression on friends and family while enhancing your patio, backyard, or poolside retreat with palpable distinction. Set Includes: One – Convene Armchair