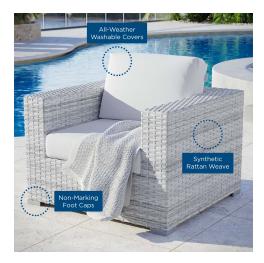

## Description

Gather stages of sensitivity with the Convene Outdoor Sectional series. Made with a synthetic rattan weave and a powder-coated aluminum frame, Convene is a versatile patio armchair from an outdoor collection that shifts and combines according to the spontaneous needs of the moment. Outfitted with all-weather fabric cushions, the Convene Armchair leaves a positive impression on friends and family while enhancing your patio, backyard, or poolside retreat with palpable distinction. Set Includes: One – Convene Armchair