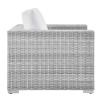

## **Convene Outdoor Patio Armchair**

\$702.00

## Description

Gather stages of sensitivity with the Convene Outdoor Sectional series. Made with a synthetic rattan weave and a powder-coated aluminum frame, Convene is a versatile patio armchair from an outdoor collection that shifts and combines according to the spontaneous needs of the moment. Outfitted with all-weather fabric cushions, the Convene Armchair leaves a positive impression on friends and family while enhancing your patio, backyard, or poolside retreat with palpable distinction. Set Includes: One – Convene Armchair

## Additional Information

| SKU               | SMOD183638                                                                                                                                                                                            |
|-------------------|-------------------------------------------------------------------------------------------------------------------------------------------------------------------------------------------------------|
| Color Selection   | Light Gray White                                                                                                                                                                                      |
| Product Materials | Seat cushion is 25*28.5*5in, Polyester fiber,<br>filling weight 1.3kgs, all the nov-woven bags<br>are waterproof. 4PCS #201 stainless steel L<br>shaped legs, Chair Weight Capacity:441lbs            |
| Dimensions        | Overall Product Dimensions: 35"L x 37.5"W x<br>33"H Seat Dimensions: 22.5"L x 25"W x 17.5"H<br>Armrest Height from Seat: 8"H Backrest<br>Dimensions: 6"L x 37.5"W x 15.5"H Cushion<br>Thichkness: 5"H |