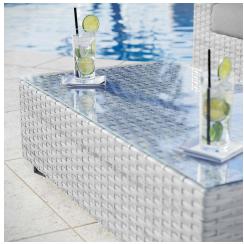

## Description

Gather stages of sensitivity with the Convene Outdoor Coffee Table. Made with a synthetic rattan weave and a powder-coated aluminum frame, Convene leaves a positive impression on friends and family while enhancing your patio, backyard, or poolside retreat with palpable distinction. The Convene Outdoor Coffee Table is part of a collection that shifts and combines according to the spontaneous needs of the moment. Set Includes: One - Convene Coffee Table