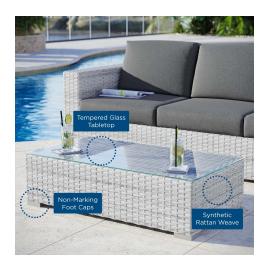

## Description

Gather stages of sensitivity with the Convene Outdoor Coffee Table. Made with a synthetic rattan weave and a powder-coated aluminum frame, Convene leaves a positive impression on friends and family while enhancing your patio, backyard, or poolside retreat with palpable distinction. The Convene Outdoor Coffee Table is part of a collection that shifts and combines according to the spontaneous needs of the moment. Set Includes: One - Convene Coffee Table

## **Additional Information**

| SKU               | SMOD183646                                                                                                                                                                                                                             |
|-------------------|----------------------------------------------------------------------------------------------------------------------------------------------------------------------------------------------------------------------------------------|
| Color Selection   | Light Gray                                                                                                                                                                                                                             |
| Product Materials | Rattan: Powder coated aluminum tube frame,The main frame is 20*20*1.2mm aluminum tube, and the leg is 15*15*1.2mm aluminum tube 4pcs Polished 201 stainless steel L leg. 1100*600*5mmT clear tempered glass with 4pcs plastic suckers. |
| Dimensions        | Overall Product Dimensions: 23.5"L x 43.5"W x 12.5"H Table Height: 12"H                                                                                                                                                                |