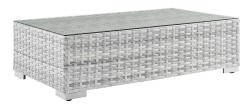

## Description

Gather stages of sensitivity with the Convene Outdoor Coffee Table. Made with a synthetic rattan weave and a powder-coated aluminum frame, Convene leaves a positive impression on friends and family while enhancing your patio, backyard, or poolside retreat with palpable distinction. The Convene Outdoor Coffee Table is part of a collection that shifts and combines according to the spontaneous needs of the moment. Set Includes: One - Convene Coffee Table