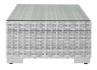

## **Convene Outdoor Patio Coffee Table**

\$322.00

## Description

Gather stages of sensitivity with the Convene Outdoor Coffee Table. Made with a synthetic rattan weave and a powder-coated aluminum frame, Convene leaves a positive impression on friends and family while enhancing your patio, backyard, or poolside retreat with palpable distinction. The Convene Outdoor Coffee Table is part of a collection that shifts and combines according to the spontaneous needs of the moment. Set Includes: One - Convene Coffee Table

## **Additional Information**

| SKU               | SMOD183646                                                                                                                                                                                                                             |
|-------------------|----------------------------------------------------------------------------------------------------------------------------------------------------------------------------------------------------------------------------------------|
| Color Selection   | Light Gray                                                                                                                                                                                                                             |
| Product Materials | Rattan: Powder coated aluminum tube frame,The main frame is 20*20*1.2mm aluminum tube, and the leg is 15*15*1.2mm aluminum tube 4pcs Polished 201 stainless steel L leg. 1100*600*5mmT clear tempered glass with 4pcs plastic suckers. |
| Dimensions        | Overall Product Dimensions: 23.5"L x 43.5"W x 12.5"H Table Height: 12"H                                                                                                                                                                |