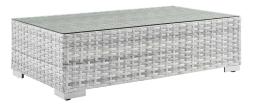

## **Convene Outdoor Patio Coffee Table**

\$322.00

## Description

Gather stages of sensitivity with the Convene Outdoor Coffee Table. Made with a synthetic rattan weave and a powder-coated aluminum frame, Convene leaves a positive impression on friends and family while enhancing your patio, backyard, or poolside retreat with palpable distinction. The Convene Outdoor Coffee Table is part of a collection that shifts and combines according to the spontaneous needs of the moment. Set Includes: One - Convene Coffee Table

## **Additional Information**

| SKU               | SMOD183646                                                                                                                                                                                                                             |
|-------------------|----------------------------------------------------------------------------------------------------------------------------------------------------------------------------------------------------------------------------------------|
| Color Selection   | Light Gray                                                                                                                                                                                                                             |
| Product Materials | Rattan: Powder coated aluminum tube frame,The main frame is 20*20*1.2mm aluminum tube, and the leg is 15*15*1.2mm aluminum tube 4pcs Polished 201 stainless steel L leg. 1100*600*5mmT clear tempered glass with 4pcs plastic suckers. |
| Dimensions        | Overall Product Dimensions: 23.5"L x 43.5"W x 12.5"H Table Height: 12"H                                                                                                                                                                |