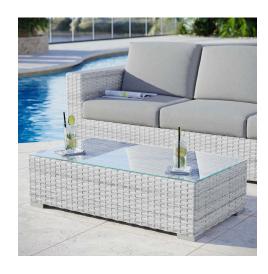

## Description

Gather stages of sensitivity with the Convene Outdoor Coffee Table. Made with a synthetic rattan weave and a powder-coated aluminum frame, Convene leaves a positive impression on friends and family while enhancing your patio, backyard, or poolside retreat with palpable distinction. The Convene Outdoor Coffee Table is part of a collection that shifts and combines according to the spontaneous needs of the moment. Set Includes: One - Convene Coffee Table