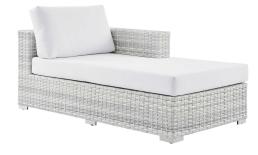

## **Convene Outdoor Patio Right Chaise** \$981.00

## Description

Gather stages of sensitivity with the Convene outdoor sectional series. Made with a synthetic rattan weave and a powder-coated aluminum frame, Convene is a versatile right-arm chaise from an outdoor collection that shifts and combines according to the spontaneous needs of the moment. Outfitted with all-weather fabric cushions, the Convene Right-Arm Chaise leaves a positive impression on friends and family while enhancing your patio, backyard, or poolside retreat with palpable distinction. Set Includes: One - Convene Right Chaise