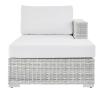

## **Convene Outdoor Patio Right Chaise** \$981.00

## Description

Gather stages of sensitivity with the Convene outdoor sectional series. Made with a synthetic rattan weave and a powder-coated aluminum frame, Convene is a versatile right-arm chaise from an outdoor collection that shifts and combines according to the spontaneous needs of the moment. Outfitted with all-weather fabric cushions, the Convene Right-Arm Chaise leaves a positive impression on friends and family while enhancing your patio, backyard, or poolside retreat with palpable distinction. Set Includes: One - Convene Right Chaise