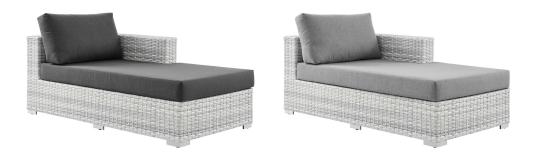

## **Convene Outdoor Patio Right Chaise** \$981.00

## Description

Gather stages of sensitivity with the Convene outdoor sectional series. Made with a synthetic rattan weave and a powder-coated aluminum frame, Convene is a versatile right-arm chaise from an outdoor collection that shifts and combines according to the spontaneous needs of the moment. Outfitted with all-weather fabric cushions, the Convene Right-Arm Chaise leaves a positive impression on friends and family while enhancing your patio, backyard, or poolside retreat with palpable distinction. Set Includes: One - Convene Right Chaise

## Additional Information

| SKU               | SMOD183672                                                                                                                          |
|-------------------|-------------------------------------------------------------------------------------------------------------------------------------|
| Color Selection   | Light Gray White                                                                                                                    |
| Product Materials | Rattan Foam stainless steel L shaped legs<br>aluminum tube                                                                          |
| Dimensions        | Overall Product Dimensions: 35"L x 63"W x 33"H<br>Seat Dimensions: 35"L x 57"W x 17.5"H Backrest<br>Dimensions: 6"L x 29"W x 13.5"H |