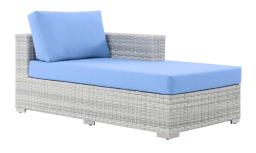

## **Convene Outdoor Patio Right Chaise** \$981.00

## Description

Gather stages of sensitivity with the Convene outdoor sectional series. Made with a synthetic rattan weave and a powder-coated aluminum frame, Convene is a versatile right-arm chaise from an outdoor collection that shifts and combines according to the spontaneous needs of the moment. Outfitted with all-weather fabric cushions, the Convene Right-Arm Chaise leaves a positive impression on friends and family while enhancing your patio, backyard, or poolside retreat with palpable distinction. Set Includes: One - Convene Right Chaise

## Additional Information

| SKU               | SMOD183672                                                                                                                          |
|-------------------|-------------------------------------------------------------------------------------------------------------------------------------|
| Color Selection   | Light Gray White                                                                                                                    |
| Product Materials | Rattan Foam stainless steel L shaped legs<br>aluminum tube                                                                          |
| Dimensions        | Overall Product Dimensions: 35"L x 63"W x 33"H<br>Seat Dimensions: 35"L x 57"W x 17.5"H Backrest<br>Dimensions: 6"L x 29"W x 13.5"H |