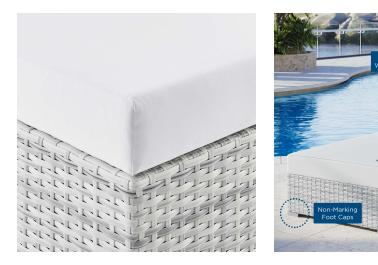

## Description

Gather stages of sensitivity with the Convene outdoor sectional series. Made with a synthetic rattan weave and a powder-coated aluminum frame, Convene is a versatile right-arm chaise from an outdoor collection that shifts and combines according to the spontaneous needs of the moment. Outfitted with all-weather fabric cushions, the Convene Right-Arm Chaise leaves a positive impression on friends and family while enhancing your patio, backyard, or poolside retreat with palpable distinction. Set Includes: One - Convene Right Chaise

## Additional Information

| SKU               | SMOD183672                                                                                                                          |
|-------------------|-------------------------------------------------------------------------------------------------------------------------------------|
| Color Selection   | Light Gray White                                                                                                                    |
| Product Materials | Rattan Foam stainless steel L shaped legs<br>aluminum tube                                                                          |
| Dimensions        | Overall Product Dimensions: 35"L x 63"W x 33"H<br>Seat Dimensions: 35"L x 57"W x 17.5"H Backrest<br>Dimensions: 6"L x 29"W x 13.5"H |