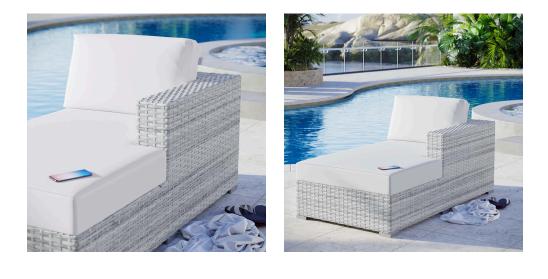

## **Convene Outdoor Patio Right Chaise** \$981.00

## Description

Gather stages of sensitivity with the Convene outdoor sectional series. Made with a synthetic rattan weave and a powder-coated aluminum frame, Convene is a versatile right-arm chaise from an outdoor collection that shifts and combines according to the spontaneous needs of the moment. Outfitted with all-weather fabric cushions, the Convene Right-Arm Chaise leaves a positive impression on friends and family while enhancing your patio, backyard, or poolside retreat with palpable distinction. Set Includes: One - Convene Right Chaise

## Additional Information

| SKU               | SMOD183672                                                                                                                          |
|-------------------|-------------------------------------------------------------------------------------------------------------------------------------|
| Color Selection   | Light Gray White                                                                                                                    |
| Product Materials | Rattan Foam stainless steel L shaped legs<br>aluminum tube                                                                          |
| Dimensions        | Overall Product Dimensions: 35"L x 63"W x 33"H<br>Seat Dimensions: 35"L x 57"W x 17.5"H Backrest<br>Dimensions: 6"L x 29"W x 13.5"H |