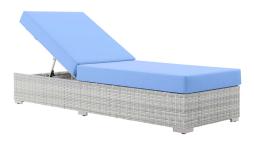

## **Convene Outdoor Patio Chaise**

\$910.00

## Description

Gather stages of sensitivity with the Convene outdoor sectional series. Made with a synthetic rattan weave and a powder-coated aluminum frame, Convene is a versatile patio reclining chaise from an outdoor collection that shifts and combines according to the spontaneous needs of the moment. Outfitted with all-weather fabric cushions, the Convene Outdoor Chaise leaves a positive impression on friends and family while enhancing your patio, backyard, or poolside retreat with palpable distinction. Set Includes: One - Convene Chaise

## **Additional Information**

| SKU               | SMOD183690                                                                                                                                                                                                                                       |
|-------------------|--------------------------------------------------------------------------------------------------------------------------------------------------------------------------------------------------------------------------------------------------|
| Color Selection   | Light Gray White                                                                                                                                                                                                                                 |
| Product Materials | Seat cushion is 30*47*5 in, back /seat cusion: all the nov-woven bags are waterproof. 6pcs Polished 201 stainless steel L leg with size 4.5*4.5*1in. 2PCS #201 stainless steel support legs with size 4.5*0.5*1in. Chair Weight Capacity: 882lbs |
| Dimensions        | Overall Product Dimensions: 82.5"L x 30"W x 17.5 - 42"H Seat Dimensions: 46.5"L x 30"W x 17.5"H Cushion Thichkness: 5"H                                                                                                                          |