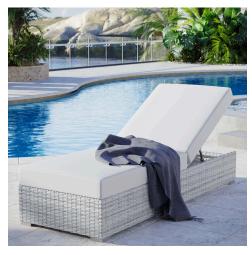

## **Convene Outdoor Patio Chaise**

\$910.00

## Description

Gather stages of sensitivity with the Convene outdoor sectional series. Made with a synthetic rattan weave and a powder-coated aluminum frame, Convene is a versatile patio reclining chaise from an outdoor collection that shifts and combines according to the spontaneous needs of the moment. Outfitted with all-weather fabric cushions, the Convene Outdoor Chaise leaves a positive impression on friends and family while enhancing your patio, backyard, or poolside retreat with palpable distinction. Set Includes: One - Convene Chaise

## **Additional Information**

| SKU               | SMOD183690                                                                                                                                                                                                                                       |
|-------------------|--------------------------------------------------------------------------------------------------------------------------------------------------------------------------------------------------------------------------------------------------|
| Color Selection   | Light Gray White                                                                                                                                                                                                                                 |
| Product Materials | Seat cushion is 30*47*5 in, back /seat cusion: all the nov-woven bags are waterproof. 6pcs Polished 201 stainless steel L leg with size 4.5*4.5*1in. 2PCS #201 stainless steel support legs with size 4.5*0.5*1in. Chair Weight Capacity: 882lbs |
| Dimensions        | Overall Product Dimensions: 82.5"L x 30"W x 17.5 - 42"H Seat Dimensions: 46.5"L x 30"W x 17.5"H Cushion Thichkness: 5"H                                                                                                                          |