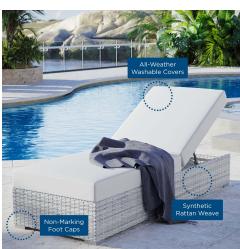

## Description

Gather stages of sensitivity with the Convene outdoor sectional series. Made with a synthetic rattan weave and a powder-coated aluminum frame, Convene is a versatile patio reclining chaise from an outdoor collection that shifts and combines according to the spontaneous needs of the moment. Outfitted with all-weather fabric cushions, the Convene Outdoor Chaise leaves a positive impression on friends and family while enhancing your patio, backyard, or poolside retreat with palpable distinction. Set Includes: One - Convene Chaise

## **Additional Information**

| SKU               | SMOD183690                                                                                                                                                                                                                                       |
|-------------------|--------------------------------------------------------------------------------------------------------------------------------------------------------------------------------------------------------------------------------------------------|
| Color Selection   | Light Gray White                                                                                                                                                                                                                                 |
| Product Materials | Seat cushion is 30*47*5 in, back /seat cusion: all the nov-woven bags are waterproof. 6pcs Polished 201 stainless steel L leg with size 4.5*4.5*1in. 2PCS #201 stainless steel support legs with size 4.5*0.5*1in. Chair Weight Capacity: 882lbs |
| Dimensions        | Overall Product Dimensions: 82.5"L x 30"W x 17.5 - 42"H Seat Dimensions: 46.5"L x 30"W x 17.5"H Cushion Thichkness: 5"H                                                                                                                          |