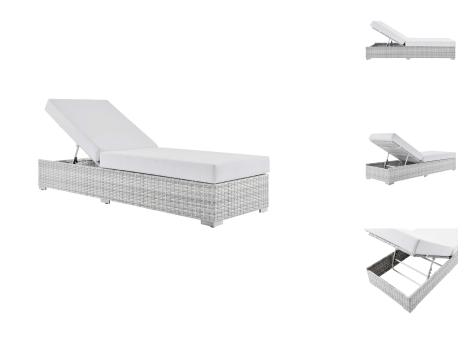

## **Convene Outdoor Patio Chaise**

\$910.00

## Description

Gather stages of sensitivity with the Convene outdoor sectional series. Made with a synthetic rattan weave and a powder-coated aluminum frame, Convene is a versatile patio reclining chaise from an outdoor collection that shifts and combines according to the spontaneous needs of the moment. Outfitted with all-weather fabric cushions, the Convene Outdoor Chaise leaves a positive impression on friends and family while enhancing your patio, backyard, or poolside retreat with palpable distinction. Set Includes: One - Convene Chaise