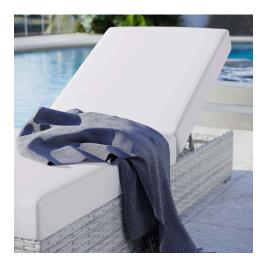

## Description

Gather stages of sensitivity with the Convene outdoor sectional series. Made with a synthetic rattan weave and a powder-coated aluminum frame, Convene is a versatile patio reclining chaise from an outdoor collection that shifts and combines according to the spontaneous needs of the moment. Outfitted with all-weather fabric cushions, the Convene Outdoor Chaise leaves a positive impression on friends and family while enhancing your patio, backyard, or poolside retreat with palpable distinction. Set Includes: One - Convene Chaise