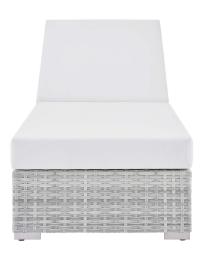

## **Convene Outdoor Patio Chaise**

\$910.00

## Description

Gather stages of sensitivity with the Convene outdoor sectional series. Made with a synthetic rattan weave and a powder-coated aluminum frame, Convene is a versatile patio reclining chaise from an outdoor collection that shifts and combines according to the spontaneous needs of the moment. Outfitted with all-weather fabric cushions, the Convene Outdoor Chaise leaves a positive impression on friends and family while enhancing your patio, backyard, or poolside retreat with palpable distinction. Set Includes: One - Convene Chaise