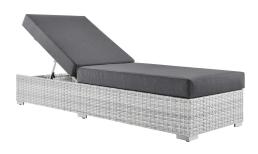

## **Convene Outdoor Patio Chaise**

\$910.00

## Description

Gather stages of sensitivity with the Convene outdoor sectional series. Made with a synthetic rattan weave and a powder-coated aluminum frame, Convene is a versatile patio reclining chaise from an outdoor collection that shifts and combines according to the spontaneous needs of the moment. Outfitted with all-weather fabric cushions, the Convene Outdoor Chaise leaves a positive impression on friends and family while enhancing your patio, backyard, or poolside retreat with palpable distinction. Set Includes: One - Convene Chaise

## **Additional Information**

| SKU               | SMOD183690                                                                                                                                                                                                                                       |
|-------------------|--------------------------------------------------------------------------------------------------------------------------------------------------------------------------------------------------------------------------------------------------|
| Color Selection   | Light Gray White                                                                                                                                                                                                                                 |
| Product Materials | Seat cushion is 30*47*5 in, back /seat cusion: all the nov-woven bags are waterproof. 6pcs Polished 201 stainless steel L leg with size 4.5*4.5*1in. 2PCS #201 stainless steel support legs with size 4.5*0.5*1in. Chair Weight Capacity: 882lbs |
| Dimensions        | Overall Product Dimensions: 82.5"L x 30"W x 17.5 - 42"H Seat Dimensions: 46.5"L x 30"W x 17.5"H Cushion Thichkness: 5"H                                                                                                                          |