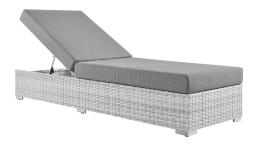

## **Convene Outdoor Patio Chaise**

\$910.00

## Description

Gather stages of sensitivity with the Convene outdoor sectional series. Made with a synthetic rattan weave and a powder-coated aluminum frame, Convene is a versatile patio reclining chaise from an outdoor collection that shifts and combines according to the spontaneous needs of the moment. Outfitted with all-weather fabric cushions, the Convene Outdoor Chaise leaves a positive impression on friends and family while enhancing your patio, backyard, or poolside retreat with palpable distinction. Set Includes: One - Convene Chaise

## **Additional Information**

| SKU               | SMOD183690                                                                                                                                                                                                                                       |
|-------------------|--------------------------------------------------------------------------------------------------------------------------------------------------------------------------------------------------------------------------------------------------|
| Color Selection   | Light Gray White                                                                                                                                                                                                                                 |
| Product Materials | Seat cushion is 30*47*5 in, back /seat cusion: all the nov-woven bags are waterproof. 6pcs Polished 201 stainless steel L leg with size 4.5*4.5*1in. 2PCS #201 stainless steel support legs with size 4.5*0.5*1in. Chair Weight Capacity: 882lbs |
| Dimensions        | Overall Product Dimensions: 82.5"L x 30"W x 17.5 - 42"H Seat Dimensions: 46.5"L x 30"W x 17.5"H Cushion Thichkness: 5"H                                                                                                                          |