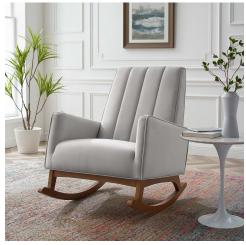

## **Description**

Enjoy the peaceful movement of the Sway Rocking Armchair bringing modern glam deco style to the living room, entryway, baby's nursery, or playroom. A luxurious seating experience while resting, watching TV, or reading your child a picture book, this accent chair is covered in soft, stain-resistant performance velvet upholstery with dense foam padding for superior comfort. Resting atop a curved MDF and wood base for rocking, the nursery rocking chair is adorned with the clean lines of channel tufting and French piping and a cozy waterfall edge seat. Chair Weight Capacity: 500 lbs. Set Includes: One - Sway Performance Velvet Rocking Chair