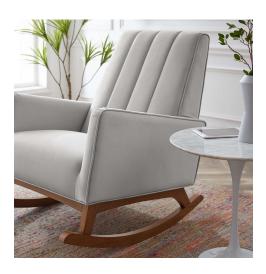

## **Description**

Enjoy the peaceful movement of the Sway Rocking Armchair bringing modern glam deco style to the living room, entryway, baby's nursery, or playroom. A luxurious seating experience while resting, watching TV, or reading your child a picture book, this accent chair is covered in soft, stain-resistant performance velvet upholstery with dense foam padding for superior comfort. Resting atop a curved MDF and wood base for rocking, the nursery rocking chair is adorned with the clean lines of channel tufting and French piping and a cozy waterfall edge seat. Chair Weight Capacity: 500 lbs. Set Includes: One - Sway Performance Velvet Rocking Chair