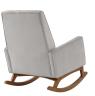

## **Description**

Enjoy the peaceful movement of the Sway Rocking Armchair bringing modern glam deco style to the living room, entryway, baby's nursery, or playroom. A luxurious seating experience while resting, watching TV, or reading your child a picture book, this accent chair is covered in soft, stain-resistant performance velvet upholstery with dense foam padding for superior comfort. Resting atop a curved MDF and wood base for rocking, the nursery rocking chair is adorned with the clean lines of channel tufting and French piping and a cozy waterfall edge seat. Chair Weight Capacity: 500 lbs. Set Includes: One - Sway Performance Velvet Rocking Chair