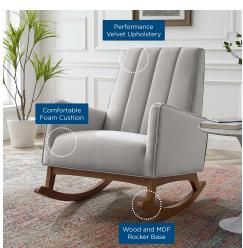

## **Description**

Enjoy the peaceful movement of the Sway Rocking Armchair bringing modern glam deco style to the living room, entryway, baby's nursery, or playroom. A luxurious seating experience while resting, watching TV, or reading your child a picture book, this accent chair is covered in soft, stain-resistant performance velvet upholstery with dense foam padding for superior comfort. Resting atop a curved MDF and wood base for rocking, the nursery rocking chair is adorned with the clean lines of channel tufting and French piping and a cozy waterfall edge seat. Chair Weight Capacity: 500 lbs. Set Includes: One - Sway Performance Velvet Rocking Chair

## **Additional Information**

| SKU               | SMOD183699                                                                                                                                                                                   |
|-------------------|----------------------------------------------------------------------------------------------------------------------------------------------------------------------------------------------|
| Color Selection   | Light Gray                                                                                                                                                                                   |
| Product Materials | 20G/M3 density foam, Polyster Fiber,<br>MDF/LVL/WOO, Yuhua polyster fabric, Chair<br>Weight Capacity: 500lbs.                                                                                |
| Dimensions        | Overall Product Dimensions: 39"L x 27.5"W x 36.5"H Seat Dimensions: 19.5"L x 21.5"W x 20.5"H Armrest Dimensions: 27"W x 25.5"H Backrest Height: 16.5"H Space Setween Armrest and Seat: 5.5"H |