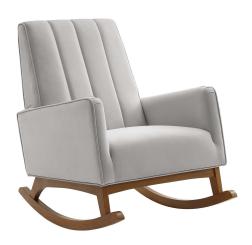

## **Sway Performance Velvet Rocking Chair**

\$505.00

## **Description**

Enjoy the peaceful movement of the Sway Rocking Armchair bringing modern glam deco style to the living room, entryway, baby's nursery, or playroom. A luxurious seating experience while resting, watching TV, or reading your child a picture book, this accent chair is covered in soft, stain-resistant performance velvet upholstery with dense foam padding for superior comfort. Resting atop a curved MDF and wood base for rocking, the nursery rocking chair is adorned with the clean lines of channel tufting and French piping and a cozy waterfall edge seat. Chair Weight Capacity: 500 lbs. Set Includes: One - Sway Performance Velvet Rocking Chair

## **Additional Information**

| SKU               | SMOD183699                                                                                                                                                                                   |
|-------------------|----------------------------------------------------------------------------------------------------------------------------------------------------------------------------------------------|
| Color Selection   | Light Gray                                                                                                                                                                                   |
| Product Materials | 20G/M3 density foam, Polyster Fiber,<br>MDF/LVL/WOO, Yuhua polyster fabric, Chair<br>Weight Capacity: 500lbs.                                                                                |
| Dimensions        | Overall Product Dimensions: 39"L x 27.5"W x 36.5"H Seat Dimensions: 19.5"L x 21.5"W x 20.5"H Armrest Dimensions: 27"W x 25.5"H Backrest Height: 16.5"H Space Setween Armrest and Seat: 5.5"H |