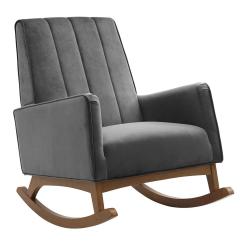

## **Sway Performance Velvet Rocking Chair**

\$505.00

## **Description**

Enjoy the peaceful movement of the Sway Rocking Armchair bringing modern glam deco style to the living room, entryway, baby's nursery, or playroom. A luxurious seating experience while resting, watching TV, or reading your child a picture book, this accent chair is covered in soft, stain-resistant performance velvet upholstery with dense foam padding for superior comfort. Resting atop a curved MDF and wood base for rocking, the nursery rocking chair is adorned with the clean lines of channel tufting and French piping and a cozy waterfall edge seat. Chair Weight Capacity: 500 lbs. Set Includes: One - Sway Performance Velvet Rocking Chair

## **Additional Information**

| SKU               | SMOD183699                                                                                                                                                                                   |
|-------------------|----------------------------------------------------------------------------------------------------------------------------------------------------------------------------------------------|
| Color Selection   | Light Gray                                                                                                                                                                                   |
| Product Materials | 20G/M3 density foam, Polyster Fiber,<br>MDF/LVL/WOO, Yuhua polyster fabric, Chair<br>Weight Capacity: 500lbs.                                                                                |
| Dimensions        | Overall Product Dimensions: 39"L x 27.5"W x 36.5"H Seat Dimensions: 19.5"L x 21.5"W x 20.5"H Armrest Dimensions: 27"W x 25.5"H Backrest Height: 16.5"H Space Setween Armrest and Seat: 5.5"H |