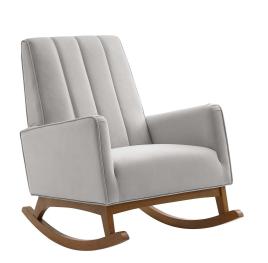

## **Sway Performance Velvet Rocking Chair**

\$505.00

## **Description**

Enjoy the peaceful movement of the Sway Rocking Armchair bringing modern glam deco style to the living room, entryway, baby's nursery, or playroom. A luxurious seating experience while resting, watching TV, or reading your child a picture book, this accent chair is covered in soft, stain-resistant performance velvet upholstery with dense foam padding for superior comfort. Resting atop a curved MDF and wood base for rocking, the nursery rocking chair is adorned with the clean lines of channel tufting and French piping and a cozy waterfall edge seat. Chair Weight Capacity: 500 lbs. Set Includes: One - Sway Performance Velvet Rocking Chair