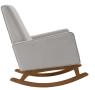

## **Description**

Enjoy the peaceful movement of the Sway Rocking Armchair bringing modern glam deco style to the living room, entryway, baby's nursery, or playroom. A luxurious seating experience while resting, watching TV, or reading your child a picture book, this accent chair is covered in soft, stain-resistant performance velvet upholstery with dense foam padding for superior comfort. Resting atop a curved MDF and wood base for rocking, the nursery rocking chair is adorned with the clean lines of channel tufting and French piping and a cozy waterfall edge seat. Chair Weight Capacity: 500 lbs. Set Includes: One - Sway Performance Velvet Rocking Chair