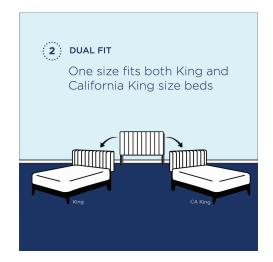

## Description

The perfect addition to a master bedroom or guest bedroom, the Rosalind Tufted Performance Velvet King/California King Headboard is rich in glam deco style and elegant elements. Bringing luxe intrigue to the bedroom, this velvet headboard features classic nailhead trim, channel tufting, and a unique silhouette. This padded headboard is upholstered in soft, stain-resistant performance velvet with dense foam to offer a supportive comfort while sitting up in bed reading, relaxing, or watching TV. A backdrop for a variety of bedding styles, this height-adjustable headboard fits king or California king size bed frames with its three mounting positions. Assembly required. Set Includes: One – Rosalind Performance Velvet King/California King Headboard