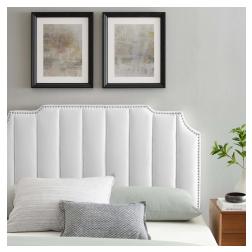

## Rosalind Performance Velvet King/California King Headboard

\$306.00

## Description

The perfect addition to a master bedroom or guest bedroom, the Rosalind Tufted Performance Velvet King/California King Headboard is rich in glam deco style and elegant elements. Bringing luxe intrigue to the bedroom, this velvet headboard features classic nailhead trim, channel tufting, and a unique silhouette. This padded headboard is upholstered in soft, stain-resistant performance velvet with dense foam to offer a supportive comfort while sitting up in bed reading, relaxing, or watching TV. A backdrop for a variety of bedding styles, this height-adjustable headboard fits king or California king size bed frames with its three mounting positions. Assembly required. Set Includes: One – Rosalind Performance Velvet King/California King Headboard

## Additional Information

| SKU               | SMOD183746                                                                                                                           |
|-------------------|--------------------------------------------------------------------------------------------------------------------------------------|
| Color Selection   | White                                                                                                                                |
| Product Materials | Plywood/MDF/LVL, Fabric Material: Yuhua<br>Fabric                                                                                    |
| Dimensions        | Overall Product Dimensions: 3.5"L x 78.5"W x 30.5"H Floor to Top of Headboard: 50 - 58"H Floor to Bottom of Headboard: 19.5 - 27.5"H |