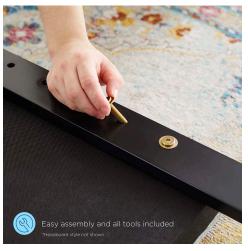

## Description

The perfect addition to a master bedroom or guest bedroom, the Rosalind Tufted Performance Velvet King/California King Headboard is rich in glam deco style and elegant elements. Bringing luxe intrigue to the bedroom, this velvet headboard features classic nailhead trim, channel tufting, and a unique silhouette. This padded headboard is upholstered in soft, stain-resistant performance velvet with dense foam to offer a supportive comfort while sitting up in bed reading, relaxing, or watching TV. A backdrop for a variety of bedding styles, this height-adjustable headboard fits king or California king size bed frames with its three mounting positions. Assembly required. Set Includes: One – Rosalind Performance Velvet King/California King Headboard