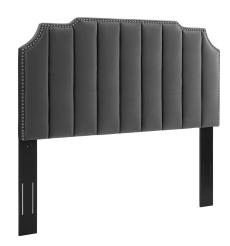

## Description

The perfect addition to a master bedroom or guest bedroom, the Rosalind Tufted Performance Velvet King/California King Headboard is rich in glam deco style and elegant elements. Bringing luxe intrigue to the bedroom, this velvet headboard features classic nailhead trim, channel tufting, and a unique silhouette. This padded headboard is upholstered in soft, stain-resistant performance velvet with dense foam to offer a supportive comfort while sitting up in bed reading, relaxing, or watching TV. A backdrop for a variety of bedding styles, this height-adjustable headboard fits king or California king size bed frames with its three mounting positions. Assembly required. Set Includes: One – Rosalind Performance Velvet King/California King Headboard