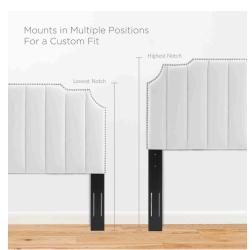

## Description

The perfect addition to a master bedroom or guest bedroom, the Rosalind Tufted Performance Velvet King/California King Headboard is rich in glam deco style and elegant elements. Bringing luxe intrigue to the bedroom, this velvet headboard features classic nailhead trim, channel tufting, and a unique silhouette. This padded headboard is upholstered in soft, stain-resistant performance velvet with dense foam to offer a supportive comfort while sitting up in bed reading, relaxing, or watching TV. A backdrop for a variety of bedding styles, this height-adjustable headboard fits king or California king size bed frames with its three mounting positions. Assembly required. Set Includes: One – Rosalind Performance Velvet King/California King Headboard

## Additional Information

| SKU               | SMOD183746                                                                                                                           |
|-------------------|--------------------------------------------------------------------------------------------------------------------------------------|
| Color Selection   | White                                                                                                                                |
| Product Materials | Plywood/MDF/LVL, Fabric Material: Yuhua<br>Fabric                                                                                    |
| Dimensions        | Overall Product Dimensions: 3.5"L x 78.5"W x 30.5"H Floor to Top of Headboard: 50 - 58"H Floor to Bottom of Headboard: 19.5 - 27.5"H |