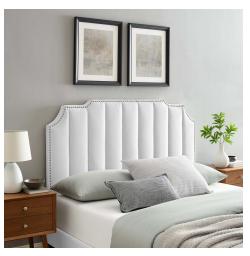

## Rosalind Performance Velvet King/California King Headboard

\$306.00

## Description

The perfect addition to a master bedroom or guest bedroom, the Rosalind Tufted Performance Velvet King/California King Headboard is rich in glam deco style and elegant elements. Bringing luxe intrigue to the bedroom, this velvet headboard features classic nailhead trim, channel tufting, and a unique silhouette. This padded headboard is upholstered in soft, stain-resistant performance velvet with dense foam to offer a supportive comfort while sitting up in bed reading, relaxing, or watching TV. A backdrop for a variety of bedding styles, this height-adjustable headboard fits king or California king size bed frames with its three mounting positions. Assembly required. Set Includes: One – Rosalind Performance Velvet King/California King Headboard

## Additional Information

| SKU               | SMOD183746                                                                                                                           |
|-------------------|--------------------------------------------------------------------------------------------------------------------------------------|
| Color Selection   | White                                                                                                                                |
| Product Materials | Plywood/MDF/LVL, Fabric Material: Yuhua<br>Fabric                                                                                    |
| Dimensions        | Overall Product Dimensions: 3.5"L x 78.5"W x 30.5"H Floor to Top of Headboard: 50 - 58"H Floor to Bottom of Headboard: 19.5 - 27.5"H |