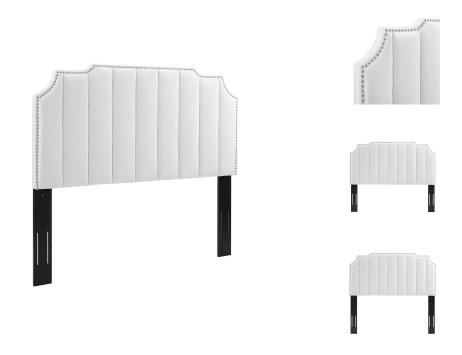

## Description

The perfect addition to a master bedroom or guest bedroom, the Rosalind Tufted Performance Velvet King/California King Headboard is rich in glam deco style and elegant elements. Bringing luxe intrigue to the bedroom, this velvet headboard features classic nailhead trim, channel tufting, and a unique silhouette. This padded headboard is upholstered in soft, stain-resistant performance velvet with dense foam to offer a supportive comfort while sitting up in bed reading, relaxing, or watching TV. A backdrop for a variety of bedding styles, this height-adjustable headboard fits king or California king size bed frames with its three mounting positions. Assembly required. Set Includes: One – Rosalind Performance Velvet King/California King Headboard