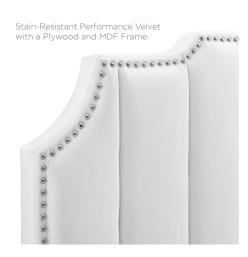

## Description

The perfect addition to a master bedroom or guest bedroom, the Rosalind Tufted Performance Velvet King/California King Headboard is rich in glam deco style and elegant elements. Bringing luxe intrigue to the bedroom, this velvet headboard features classic nailhead trim, channel tufting, and a unique silhouette. This padded headboard is upholstered in soft, stain-resistant performance velvet with dense foam to offer a supportive comfort while sitting up in bed reading, relaxing, or watching TV. A backdrop for a variety of bedding styles, this height-adjustable headboard fits king or California king size bed frames with its three mounting positions. Assembly required. Set Includes: One – Rosalind Performance Velvet King/California King Headboard

## Additional Information

| SKU               | SMOD183746                                                                                                                           |
|-------------------|--------------------------------------------------------------------------------------------------------------------------------------|
| Color Selection   | White                                                                                                                                |
| Product Materials | Plywood/MDF/LVL, Fabric Material: Yuhua<br>Fabric                                                                                    |
| Dimensions        | Overall Product Dimensions: 3.5"L x 78.5"W x 30.5"H Floor to Top of Headboard: 50 - 58"H Floor to Bottom of Headboard: 19.5 - 27.5"H |