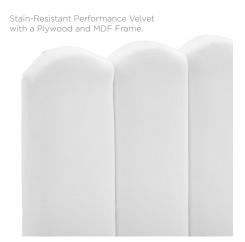

## Description

Inspire elegance and luxury in your master bedroom or guest bedroom with the Delilah Channel Tufted Performance Velvet Twin Headboard. Featuring rich velvet texture, channel tufting, and a scalloped silhouette, this twin headboard blends glam deco style with ocean-inspired aesthetics. This padded headboard is upholstered in soft, stain-resistant performance velvet with dense foam to offer a supportive comfort while sitting up in bed reading, relaxing, or watching TV. A backdrop for a variety of bedding styles, this height-adjustable headboard fits twin size bed frames with its three mounting positions. Assembly required. Set Includes: One - Delilah Performance Velvet Twin Headboard

## Additional Information

| SKU               | SMOD183755                                                                                                                                 |
|-------------------|--------------------------------------------------------------------------------------------------------------------------------------------|
| Color Selection   | White                                                                                                                                      |
| Product Materials | Plywood/MDF/LVL, Fabric Material: Yuhua<br>Fabric                                                                                          |
| Dimensions        | Overall Product Dimensions: 3.5"L x 39"W x 26"H<br>Floor to Top of Headboard: 41.5 - 56.5"H Floor<br>to Bottom of Headboard: 15.5 - 30.5"H |