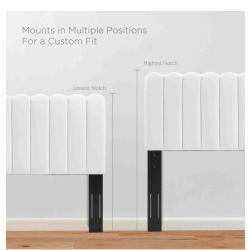

## Description

Inspire elegance and luxury in your master bedroom or guest bedroom with the Delilah Channel Tufted Performance Velvet Twin Headboard. Featuring rich velvet texture, channel tufting, and a scalloped silhouette, this twin headboard blends glam deco style with ocean-inspired aesthetics. This padded headboard is upholstered in soft, stain-resistant performance velvet with dense foam to offer a supportive comfort while sitting up in bed reading, relaxing, or watching TV. A backdrop for a variety of bedding styles, this height-adjustable headboard fits twin size bed frames with its three mounting positions. Assembly required. Set Includes: One - Delilah Performance Velvet Twin Headboard

## Additional Information

| SKU               | SMOD183755                                                                                                                                 |
|-------------------|--------------------------------------------------------------------------------------------------------------------------------------------|
| Color Selection   | White                                                                                                                                      |
| Product Materials | Plywood/MDF/LVL, Fabric Material: Yuhua<br>Fabric                                                                                          |
| Dimensions        | Overall Product Dimensions: 3.5"L x 39"W x 26"H<br>Floor to Top of Headboard: 41.5 - 56.5"H Floor<br>to Bottom of Headboard: 15.5 - 30.5"H |