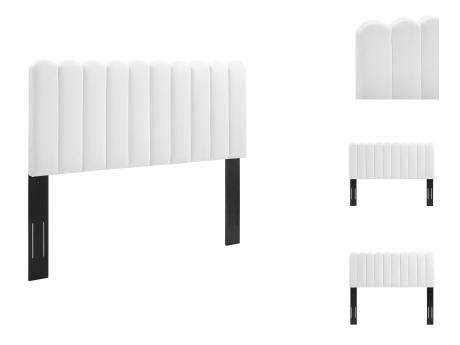

## **Delilah Performance Velvet Twin Headboard**

\$199.00

## Description

Inspire elegance and luxury in your master bedroom or guest bedroom with the Delilah Channel Tufted Performance Velvet Twin Headboard. Featuring rich velvet texture, channel tufting, and a scalloped silhouette, this twin headboard blends glam deco style with ocean-inspired aesthetics. This padded headboard is upholstered in soft, stain-resistant performance velvet with dense foam to offer a supportive comfort while sitting up in bed reading, relaxing, or watching TV. A backdrop for a variety of bedding styles, this height-adjustable headboard fits twin size bed frames with its three mounting positions. Assembly required. Set Includes: One - Delilah Performance Velvet Twin Headboard