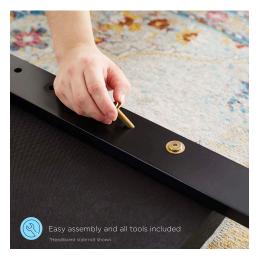

## Description

Inspire elegance and luxury in your master bedroom or guest bedroom with the Delilah Channel Tufted Performance Velvet Twin Headboard. Featuring rich velvet texture, channel tufting, and a scalloped silhouette, this twin headboard blends glam deco style with ocean-inspired aesthetics. This padded headboard is upholstered in soft, stain-resistant performance velvet with dense foam to offer a supportive comfort while sitting up in bed reading, relaxing, or watching TV. A backdrop for a variety of bedding styles, this height-adjustable headboard fits twin size bed frames with its three mounting positions. Assembly required. Set Includes: One - Delilah Performance Velvet Twin Headboard