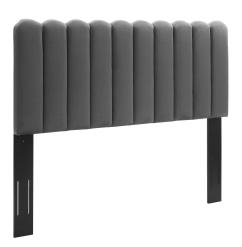

## Description

Inspire elegance and luxury in your master bedroom or guest bedroom with the Delilah Channel Tufted Performance Velvet Twin Headboard. Featuring rich velvet texture, channel tufting, and a scalloped silhouette, this twin headboard blends glam deco style with ocean-inspired aesthetics. This padded headboard is upholstered in soft, stain-resistant performance velvet with dense foam to offer a supportive comfort while sitting up in bed reading, relaxing, or watching TV. A backdrop for a variety of bedding styles, this height-adjustable headboard fits twin size bed frames with its three mounting positions. Assembly required. Set Includes: One - Delilah Performance Velvet Twin Headboard