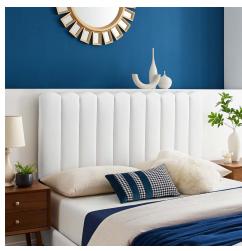

## **Delilah Performance Velvet Twin Headboard**

\$199.00

## Description

Inspire elegance and luxury in your master bedroom or guest bedroom with the Delilah Channel Tufted Performance Velvet Twin Headboard. Featuring rich velvet texture, channel tufting, and a scalloped silhouette, this twin headboard blends glam deco style with ocean-inspired aesthetics. This padded headboard is upholstered in soft, stain-resistant performance velvet with dense foam to offer a supportive comfort while sitting up in bed reading, relaxing, or watching TV. A backdrop for a variety of bedding styles, this height-adjustable headboard fits twin size bed frames with its three mounting positions. Assembly required. Set Includes: One - Delilah Performance Velvet Twin Headboard