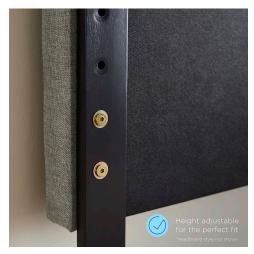

## Description

Inspire elegance and luxury in your master bedroom or guest bedroom with the Delilah Channel Tufted Performance Velvet Twin Headboard. Featuring rich velvet texture, channel tufting, and a scalloped silhouette, this twin headboard blends glam deco style with ocean-inspired aesthetics. This padded headboard is upholstered in soft, stain-resistant performance velvet with dense foam to offer a supportive comfort while sitting up in bed reading, relaxing, or watching TV. A backdrop for a variety of bedding styles, this height-adjustable headboard fits twin size bed frames with its three mounting positions. Assembly required. Set Includes: One - Delilah Performance Velvet Twin Headboard