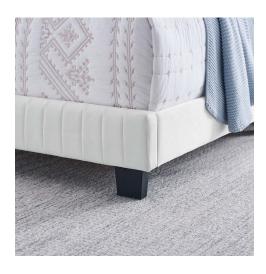

## Description

Elevate your master bedroom or guest bedroom style with the luxe texture and glam deco elegance of the Celine Queen Bed. Adorned with channel tufted detail, the queen size headboard of this upholstered bed is padded in dense foam to offer supportive comfort while sitting up resting, relaxing, reading, or watching TV. Upholstered in stain-resistant performance velvet, this queen size bed features support legs for added durability. A sturdy mattress foundation, this queen size bed accommodates a variety of mattress styles including innerspring, memory foam, and latex with the use of a box spring. Assembly required. Weight Limit: 800 lbs. Set Includes: One - Celine Channel Tufted Performance Velvet Queen Bed

## Additional Information

| SKU               | SMOD183793                                                                                          |
|-------------------|-----------------------------------------------------------------------------------------------------|
| Color Selection   | White                                                                                               |
| Product Materials | MDF+LVL+Wood+, 20KG/M3 density foam,<br>Solid wood / plastic , LVL, Bed Weight<br>Capacity: 800lbs. |
| Dimensions        | Overall Product Dimensions: 64"L x 87"W x 48"H<br>Inner dimensions: 61"L x 81.5"W                   |