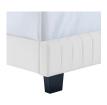

## Description

Elevate your master bedroom or guest bedroom style with the luxe texture and glam deco elegance of the Celine Queen Bed. Adorned with channel tufted detail, the queen size headboard of this upholstered bed is padded in dense foam to offer supportive comfort while sitting up resting, relaxing, reading, or watching TV. Upholstered in stain-resistant performance velvet, this queen size bed features support legs for added durability. A sturdy mattress foundation, this queen size bed accommodates a variety of mattress styles including innerspring, memory foam, and latex with the use of a box spring. Assembly required. Weight Limit: 800 lbs. Set Includes: One - Celine Channel Tufted Performance Velvet Queen Bed