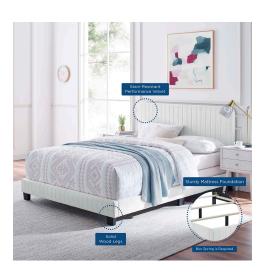

## Description

Elevate your master bedroom or guest bedroom style with the luxe texture and glam deco elegance of the Celine Queen Bed. Adorned with channel tufted detail, the queen size headboard of this upholstered bed is padded in dense foam to offer supportive comfort while sitting up resting, relaxing, reading, or watching TV. Upholstered in stain-resistant performance velvet, this queen size bed features support legs for added durability. A sturdy mattress foundation, this queen size bed accommodates a variety of mattress styles including innerspring, memory foam, and latex with the use of a box spring. Assembly required. Weight Limit: 800 lbs. Set Includes: One - Celine Channel Tufted Performance Velvet Queen Bed

## Additional Information

| SKU               | SMOD183793                                                                                          |
|-------------------|-----------------------------------------------------------------------------------------------------|
| Color Selection   | White                                                                                               |
| Product Materials | MDF+LVL+Wood+, 20KG/M3 density foam,<br>Solid wood / plastic , LVL, Bed Weight<br>Capacity: 800lbs. |
| Dimensions        | Overall Product Dimensions: 64"L x 87"W x 48"H<br>Inner dimensions: 61"L x 81.5"W                   |