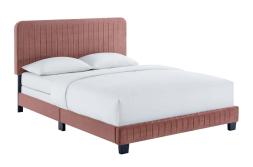

## **Celine Channel Tufted Performance Velvet Queen Bed**

\$332.00

## Description

Elevate your master bedroom or guest bedroom style with the luxe texture and glam deco elegance of the Celine Queen Bed. Adorned with channel tufted detail, the queen size headboard of this upholstered bed is padded in dense foam to offer supportive comfort while sitting up resting, relaxing, reading, or watching TV. Upholstered in stain-resistant performance velvet, this queen size bed features support legs for added durability. A sturdy mattress foundation, this queen size bed accommodates a variety of mattress styles including innerspring, memory foam, and latex with the use of a box spring. Assembly required. Weight Limit: 800 lbs. Set Includes: One - Celine Channel Tufted Performance Velvet Queen Bed