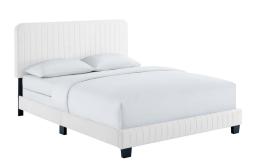

## **Celine Channel Tufted Performance Velvet Queen Bed**

\$332.00

## Description

Elevate your master bedroom or guest bedroom style with the luxe texture and glam deco elegance of the Celine Queen Bed. Adorned with channel tufted detail, the queen size headboard of this upholstered bed is padded in dense foam to offer supportive comfort while sitting up resting, relaxing, reading, or watching TV. Upholstered in stain-resistant performance velvet, this queen size bed features support legs for added durability. A sturdy mattress foundation, this queen size bed accommodates a variety of mattress styles including innerspring, memory foam, and latex with the use of a box spring. Assembly required. Weight Limit: 800 lbs. Set Includes: One - Celine Channel Tufted Performance Velvet Queen Bed