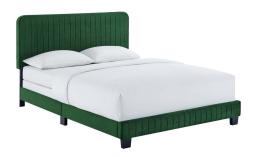

## **Celine Channel Tufted Performance Velvet Queen Bed**

\$332.00

## Description

Elevate your master bedroom or guest bedroom style with the luxe texture and glam deco elegance of the Celine Queen Bed. Adorned with channel tufted detail, the queen size headboard of this upholstered bed is padded in dense foam to offer supportive comfort while sitting up resting, relaxing, reading, or watching TV. Upholstered in stain-resistant performance velvet, this queen size bed features support legs for added durability. A sturdy mattress foundation, this queen size bed accommodates a variety of mattress styles including innerspring, memory foam, and latex with the use of a box spring. Assembly required. Weight Limit: 800 lbs. Set Includes: One - Celine Channel Tufted Performance Velvet Queen Bed