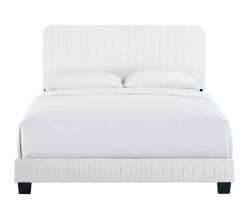

## **Celine Channel Tufted Performance Velvet Queen Bed**

\$332.00

## Description

Elevate your master bedroom or guest bedroom style with the luxe texture and glam deco elegance of the Celine Queen Bed. Adorned with channel tufted detail, the queen size headboard of this upholstered bed is padded in dense foam to offer supportive comfort while sitting up resting, relaxing, reading, or watching TV. Upholstered in stain-resistant performance velvet, this queen size bed features support legs for added durability. A sturdy mattress foundation, this queen size bed accommodates a variety of mattress styles including innerspring, memory foam, and latex with the use of a box spring. Assembly required. Weight Limit: 800 lbs. Set Includes: One - Celine Channel Tufted Performance Velvet Queen Bed