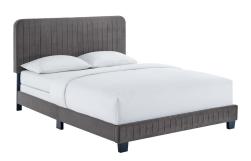

## **Celine Channel Tufted Performance Velvet Queen Bed**

\$332.00

## Description

Elevate your master bedroom or guest bedroom style with the luxe texture and glam deco elegance of the Celine Queen Bed. Adorned with channel tufted detail, the queen size headboard of this upholstered bed is padded in dense foam to offer supportive comfort while sitting up resting, relaxing, reading, or watching TV. Upholstered in stain-resistant performance velvet, this queen size bed features support legs for added durability. A sturdy mattress foundation, this queen size bed accommodates a variety of mattress styles including innerspring, memory foam, and latex with the use of a box spring. Assembly required. Weight Limit: 800 lbs. Set Includes: One - Celine Channel Tufted Performance Velvet Queen Bed