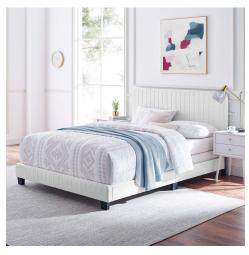

## Description

Elevate your guest bedroom or teenager's bedroom style with the luxe texture and glam deco elegance of the Celine Full Bed. Adorned with channel tufted detail, the full size headboard of this upholstered bed is padded in dense foam to offer supportive comfort while sitting up resting, relaxing, reading, or watching TV. Upholstered in stain-resistant performance velvet, this full size bed features support legs for added durability. A sturdy mattress foundation, this full size bed accommodates a variety of mattress styles including innerspring, memory foam, and latex with the use of a box spring. Assembly required. Weight Limit: 700 lbs. Set Includes: One - Celine Channel Tufted Performance Velvet Full Bed