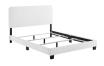

## Description

Elevate your guest bedroom or teenager's bedroom style with the luxe texture and glam deco elegance of the Celine Full Bed. Adorned with channel tufted detail, the full size headboard of this upholstered bed is padded in dense foam to offer supportive comfort while sitting up resting, relaxing, reading, or watching TV. Upholstered in stain-resistant performance velvet, this full size bed features support legs for added durability. A sturdy mattress foundation, this full size bed accommodates a variety of mattress styles including innerspring, memory foam, and latex with the use of a box spring. Assembly required. Weight Limit: 700 lbs. Set Includes: One - Celine Channel Tufted Performance Velvet Full Bed

## Additional Information

| SKU               | SMOD183803                                                                                |
|-------------------|-------------------------------------------------------------------------------------------|
| Color Selection   | White                                                                                     |
| Product Materials | MDF+LVL+Wood+, 20KG/M3 density foam, LVL, Solid wood / plastic, Bed Wed Capacity: 800lbs. |
| Dimensions        | Overall Product Dimensions: 58"L x 81.5"W x 48"H Inner Dimensions: 55"L x 76"W            |