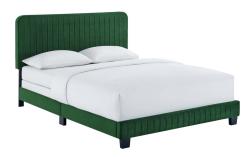

## **Celine Channel Tufted Performance Velvet Full Bed**

\$321.00

## Description

Elevate your guest bedroom or teenager's bedroom style with the luxe texture and glam deco elegance of the Celine Full Bed. Adorned with channel tufted detail, the full size headboard of this upholstered bed is padded in dense foam to offer supportive comfort while sitting up resting, relaxing, reading, or watching TV. Upholstered in stain-resistant performance velvet, this full size bed features support legs for added durability. A sturdy mattress foundation, this full size bed accommodates a variety of mattress styles including innerspring, memory foam, and latex with the use of a box spring. Assembly required. Weight Limit: 700 lbs. Set Includes: One - Celine Channel Tufted Performance Velvet Full Bed