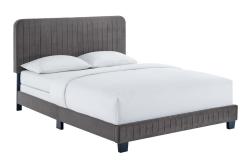

## **Celine Channel Tufted Performance Velvet Full Bed**

\$321.00

## Description

Elevate your guest bedroom or teenager's bedroom style with the luxe texture and glam deco elegance of the Celine Full Bed. Adorned with channel tufted detail, the full size headboard of this upholstered bed is padded in dense foam to offer supportive comfort while sitting up resting, relaxing, reading, or watching TV. Upholstered in stain-resistant performance velvet, this full size bed features support legs for added durability. A sturdy mattress foundation, this full size bed accommodates a variety of mattress styles including innerspring, memory foam, and latex with the use of a box spring. Assembly required. Weight Limit: 700 lbs. Set Includes: One - Celine Channel Tufted Performance Velvet Full Bed