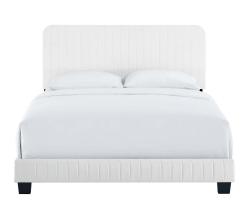

## **Celine Channel Tufted Performance Velvet Full Bed**

\$321.00

## Description

Elevate your guest bedroom or teenager's bedroom style with the luxe texture and glam deco elegance of the Celine Full Bed. Adorned with channel tufted detail, the full size headboard of this upholstered bed is padded in dense foam to offer supportive comfort while sitting up resting, relaxing, reading, or watching TV. Upholstered in stain-resistant performance velvet, this full size bed features support legs for added durability. A sturdy mattress foundation, this full size bed accommodates a variety of mattress styles including innerspring, memory foam, and latex with the use of a box spring. Assembly required. Weight Limit: 700 lbs. Set Includes: One - Celine Channel Tufted Performance Velvet Full Bed