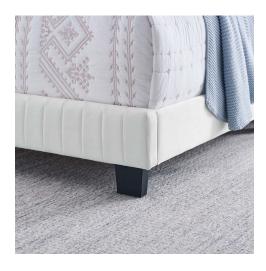

## Description

Elevate your guest bedroom or teenager's bedroom style with the luxe texture and glam deco elegance of the Celine Full Bed. Adorned with channel tufted detail, the full size headboard of this upholstered bed is padded in dense foam to offer supportive comfort while sitting up resting, relaxing, reading, or watching TV. Upholstered in stain-resistant performance velvet, this full size bed features support legs for added durability. A sturdy mattress foundation, this full size bed accommodates a variety of mattress styles including innerspring, memory foam, and latex with the use of a box spring. Assembly required. Weight Limit: 700 lbs. Set Includes: One - Celine Channel Tufted Performance Velvet Full Bed