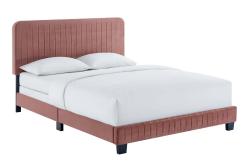

## **Celine Channel Tufted Performance Velvet Full Bed**

\$321.00

## Description

Elevate your guest bedroom or teenager's bedroom style with the luxe texture and glam deco elegance of the Celine Full Bed. Adorned with channel tufted detail, the full size headboard of this upholstered bed is padded in dense foam to offer supportive comfort while sitting up resting, relaxing, reading, or watching TV. Upholstered in stain-resistant performance velvet, this full size bed features support legs for added durability. A sturdy mattress foundation, this full size bed accommodates a variety of mattress styles including innerspring, memory foam, and latex with the use of a box spring. Assembly required. Weight Limit: 700 lbs. Set Includes: One - Celine Channel Tufted Performance Velvet Full Bed