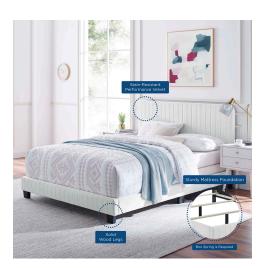

## Description

Elevate your guest bedroom or teenager's bedroom style with the luxe texture and glam deco elegance of the Celine Full Bed. Adorned with channel tufted detail, the full size headboard of this upholstered bed is padded in dense foam to offer supportive comfort while sitting up resting, relaxing, reading, or watching TV. Upholstered in stain-resistant performance velvet, this full size bed features support legs for added durability. A sturdy mattress foundation, this full size bed accommodates a variety of mattress styles including innerspring, memory foam, and latex with the use of a box spring. Assembly required. Weight Limit: 700 lbs. Set Includes: One - Celine Channel Tufted Performance Velvet Full Bed

## Additional Information

| SKU               | SMOD183803                                                                                |
|-------------------|-------------------------------------------------------------------------------------------|
| Color Selection   | White                                                                                     |
| Product Materials | MDF+LVL+Wood+, 20KG/M3 density foam, LVL, Solid wood / plastic, Bed Wed Capacity: 800lbs. |
| Dimensions        | Overall Product Dimensions: 58"L x 81.5"W x 48"H Inner Dimensions: 55"L x 76"W            |