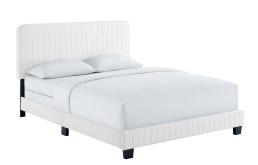

## **Celine Channel Tufted Performance Velvet Full Bed**

\$321.00

## Description

Elevate your guest bedroom or teenager's bedroom style with the luxe texture and glam deco elegance of the Celine Full Bed. Adorned with channel tufted detail, the full size headboard of this upholstered bed is padded in dense foam to offer supportive comfort while sitting up resting, relaxing, reading, or watching TV. Upholstered in stain-resistant performance velvet, this full size bed features support legs for added durability. A sturdy mattress foundation, this full size bed accommodates a variety of mattress styles including innerspring, memory foam, and latex with the use of a box spring. Assembly required. Weight Limit: 700 lbs. Set Includes: One - Celine Channel Tufted Performance Velvet Full Bed

## Additional Information

| SKU               | SMOD183803                                                                                |
|-------------------|-------------------------------------------------------------------------------------------|
| Color Selection   | White                                                                                     |
| Product Materials | MDF+LVL+Wood+, 20KG/M3 density foam, LVL, Solid wood / plastic, Bed Wed Capacity: 800lbs. |
| Dimensions        | Overall Product Dimensions: 58"L x 81.5"W x 48"H Inner Dimensions: 55"L x 76"W            |