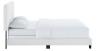

## Description

Elevate your guest bedroom or teenager's bedroom style with the luxe texture and glam deco elegance of the Celine Full Bed. Adorned with channel tufted detail, the full size headboard of this upholstered bed is padded in dense foam to offer supportive comfort while sitting up resting, relaxing, reading, or watching TV. Upholstered in stain-resistant performance velvet, this full size bed features support legs for added durability. A sturdy mattress foundation, this full size bed accommodates a variety of mattress styles including innerspring, memory foam, and latex with the use of a box spring. Assembly required. Weight Limit: 700 lbs. Set Includes: One - Celine Channel Tufted Performance Velvet Full Bed

## Additional Information

| SKU               | SMOD183803                                                                                |
|-------------------|-------------------------------------------------------------------------------------------|
| Color Selection   | White                                                                                     |
| Product Materials | MDF+LVL+Wood+, 20KG/M3 density foam, LVL, Solid wood / plastic, Bed Wed Capacity: 800lbs. |
| Dimensions        | Overall Product Dimensions: 58"L x 81.5"W x 48"H Inner Dimensions: 55"L x 76"W            |