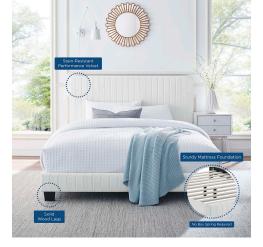

## Description

Elevate your master bedroom or guest bedroom style with the luxe texture and glam deco elegance of the Celine King Platform Bed. Adorned with channel tufted detail, the king size headboard of this upholstered bed is padded in dense foam to offer supportive comfort while sitting up resting, relaxing, reading, or watching TV. Upholstered in stain-resistant performance velvet, this platform bed eliminates the need for a box spring with a wood slat support system to allow for ample air circulation and a reinforced center beam and support legs for added durability. A sturdy mattress foundation, this king size platform bed accommodates a variety of mattress styles including innerspring, memory foam, and latex. Assembly required. Weight Limit: 800 lbs. Set Includes: One - Celine Channel Tufted Performance Velvet King Platform Bed