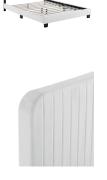

## Description

Elevate your master bedroom or guest bedroom style with the luxe texture and glam deco elegance of the Celine King Platform Bed. Adorned with channel tufted detail, the king size headboard of this upholstered bed is padded in dense foam to offer supportive comfort while sitting up resting, relaxing, reading, or watching TV. Upholstered in stain-resistant performance velvet, this platform bed eliminates the need for a box spring with a wood slat support system to allow for ample air circulation and a reinforced center beam and support legs for added durability. A sturdy mattress foundation, this king size platform bed accommodates a variety of mattress styles including innerspring, memory foam, and latex. Assembly required. Weight Limit: 800 lbs. Set Includes: One - Celine Channel Tufted Performance Velvet King Platform Bed

## Additional Information

| SKU               | SMOD183823                                                                                                                                                                                            |
|-------------------|-------------------------------------------------------------------------------------------------------------------------------------------------------------------------------------------------------|
| Color Selection   | White                                                                                                                                                                                                 |
| Product Materials | MDF+LVL+Wood+ 20KG/M3 density foam, LVL,<br>Solid wood / plastic , Bed Weight Capacity:<br>800lbs.                                                                                                    |
| Dimensions        | Overall Product Dimensions: 87"L x 80.5"W x<br>43.5"H Headboard Dimensions: 4"L x 80.5"W x<br>43.5"H Side Rail Dimensions: 81.5"L x 78.5"W x<br>9.5"H Footboard Dimensions: 2.5"L x 78.5"W x<br>9.5"H |