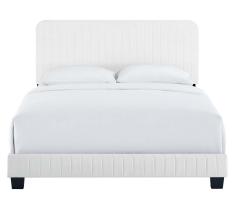

## **Celine Channel Tufted Performance Velvet King Platform Bed** \$472.00

## Description

Elevate your master bedroom or guest bedroom style with the luxe texture and glam deco elegance of the Celine King Platform Bed. Adorned with channel tufted detail, the king size headboard of this upholstered bed is padded in dense foam to offer supportive comfort while sitting up resting, relaxing, reading, or watching TV. Upholstered in stain-resistant performance velvet, this platform bed eliminates the need for a box spring with a wood slat support system to allow for ample air circulation and a reinforced center beam and support legs for added durability. A sturdy mattress foundation, this king size platform bed accommodates a variety of mattress styles including innerspring, memory foam, and latex. Assembly required. Weight Limit: 800 lbs. Set Includes: One - Celine Channel Tufted Performance Velvet King Platform Bed