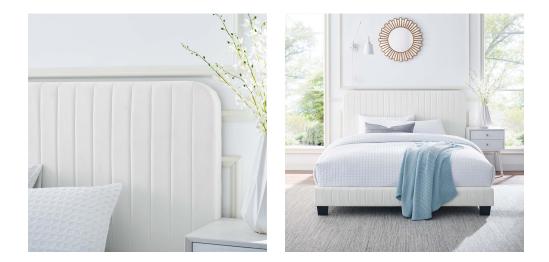

## **Celine Channel Tufted Performance Velvet King Platform Bed** \$472.00

## Description

Elevate your master bedroom or guest bedroom style with the luxe texture and glam deco elegance of the Celine King Platform Bed. Adorned with channel tufted detail, the king size headboard of this upholstered bed is padded in dense foam to offer supportive comfort while sitting up resting, relaxing, reading, or watching TV. Upholstered in stain-resistant performance velvet, this platform bed eliminates the need for a box spring with a wood slat support system to allow for ample air circulation and a reinforced center beam and support legs for added durability. A sturdy mattress foundation, this king size platform bed accommodates a variety of mattress styles including innerspring, memory foam, and latex. Assembly required. Weight Limit: 800 lbs. Set Includes: One - Celine Channel Tufted Performance Velvet King Platform Bed