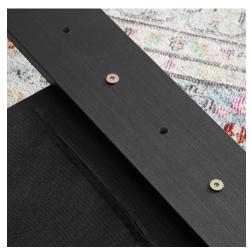

## Description

Vintage glamour and regal aesthetics unify on the Augustine Tufted Performance Velvet Full/Queen Headboard. A luxurious addition to a master bedroom or guest bedroom, this full/queen headboard features beautiful diamond tufting, French piping detail, and a stunningly unique silhouette. Upholstered in soft, stain-resistant performance velvet, this full or queen headboard is padded in dense foam granting ultimate comfort and support while sitting up and relaxing in bed. With various mounting positions, this height-adjustable headboard fits full or queen bed frames. Assembly required. Set Includes: One - Augustine Tufted Performance Velvet Full/Queen Headboard

## Additional Information

| SKU               | SMOD183904                                                                                                                               |
|-------------------|------------------------------------------------------------------------------------------------------------------------------------------|
| Color Selection   | White                                                                                                                                    |
| Product Materials | MDF/LVL, Yuhua polyster fabric, 20G/M3<br>density foam, Polyester Fiber - 120g                                                           |
| Dimensions        | Overall Product Dimensions: 3"L x 61.5"W x<br>37.5"H Floor to Top of Headboard: 61 - 65"H<br>Floor to Bottom of Headboard: 23.5 - 27.5"H |