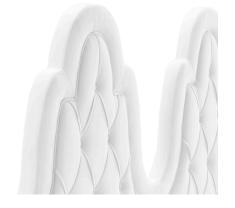

## Description

Vintage glamour and regal aesthetics unify on the Augustine Tufted Performance Velvet Full/Queen Headboard. A luxurious addition to a master bedroom or guest bedroom, this full/queen headboard features beautiful diamond tufting, French piping detail, and a stunningly unique silhouette. Upholstered in soft, stain-resistant performance velvet, this full or queen headboard is padded in dense foam granting ultimate comfort and support while sitting up and relaxing in bed. With various mounting positions, this height-adjustable headboard fits full or queen bed frames. Assembly required. Set Includes: One - Augustine Tufted Performance Velvet Full/Queen Headboard