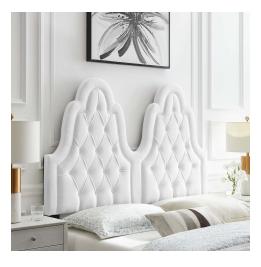

## Augustine Tufted Performance Velvet Full/Queen Headboard

\$362.00

Durable Stain-Resistant Velvet with a Solid Wood Frame.

Mounts in Multiple Positions For a Custom Fit Lowest Noth

HONORMILL

## Description

Vintage glamour and regal aesthetics unify on the Augustine Tufted Performance Velvet Full/Queen Headboard. A luxurious addition to a master bedroom or guest bedroom, this full/queen headboard features beautiful diamond tufting, French piping detail, and a stunningly unique silhouette. Upholstered in soft, stain-resistant performance velvet, this full or queen headboard is padded in dense foam granting ultimate comfort and support while sitting up and relaxing in bed. With various mounting positions, this height-adjustable headboard fits full or queen bed frames. Assembly required. Set Includes: One - Augustine Tufted Performance Velvet Full/Queen Headboard