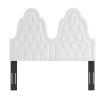

## Augustine Tufted Performance Velvet Full/Queen Headboard

\$362.00

Durable Stain-Resistant Velvet with a Solid Wood Frame.

Mounts in Multiple Positions For a Custom Fit Lowest Noth

HONORMILL

## Description

Vintage glamour and regal aesthetics unify on the Augustine Tufted Performance Velvet Full/Queen Headboard. A luxurious addition to a master bedroom or guest bedroom, this full/queen headboard features beautiful diamond tufting, French piping detail, and a stunningly unique silhouette. Upholstered in soft, stain-resistant performance velvet, this full or queen headboard is padded in dense foam granting ultimate comfort and support while sitting up and relaxing in bed. With various mounting positions, this height-adjustable headboard fits full or queen bed frames. Assembly required. Set Includes: One - Augustine Tufted Performance Velvet Full/Queen Headboard