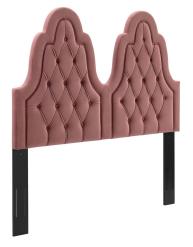

## Augustine Tufted Performance Velvet Full/Queen Headboard

\$362.00

Durable Stain-Resistant Velvet with a Solid Wood Frame.

Mounts in Multiple Positions For a Custom Fit Lowest Noth

HONORMILL

## Description

Vintage glamour and regal aesthetics unify on the Augustine Tufted Performance Velvet Full/Queen Headboard. A luxurious addition to a master bedroom or guest bedroom, this full/queen headboard features beautiful diamond tufting, French piping detail, and a stunningly unique silhouette. Upholstered in soft, stain-resistant performance velvet, this full or queen headboard is padded in dense foam granting ultimate comfort and support while sitting up and relaxing in bed. With various mounting positions, this height-adjustable headboard fits full or queen bed frames. Assembly required. Set Includes: One - Augustine Tufted Performance Velvet Full/Queen Headboard