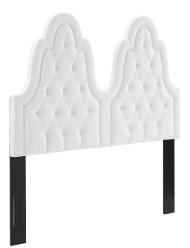

## Augustine Tufted Performance Velvet Full/Queen Headboard

\$362.00

Durable Stain-Resistant Velvet with a Solid Wood Frame.

Mounts in Multiple Positions For a Custom Fit Lowest Noth

HONORMILL

## Description

Vintage glamour and regal aesthetics unify on the Augustine Tufted Performance Velvet Full/Queen Headboard. A luxurious addition to a master bedroom or guest bedroom, this full/queen headboard features beautiful diamond tufting, French piping detail, and a stunningly unique silhouette. Upholstered in soft, stain-resistant performance velvet, this full or queen headboard is padded in dense foam granting ultimate comfort and support while sitting up and relaxing in bed. With various mounting positions, this height-adjustable headboard fits full or queen bed frames. Assembly required. Set Includes: One - Augustine Tufted Performance Velvet Full/Queen Headboard