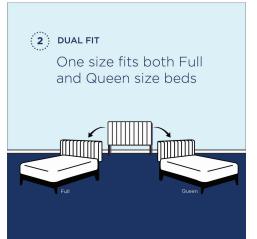

## Description

Vintage glamour and regal aesthetics unify on the Augustine Tufted Performance Velvet Full/Queen Headboard. A luxurious addition to a master bedroom or guest bedroom, this full/queen headboard features beautiful diamond tufting, French piping detail, and a stunningly unique silhouette. Upholstered in soft, stain-resistant performance velvet, this full or queen headboard is padded in dense foam granting ultimate comfort and support while sitting up and relaxing in bed. With various mounting positions, this height-adjustable headboard fits full or queen bed frames. Assembly required. Set Includes: One - Augustine Tufted Performance Velvet Full/Queen Headboard