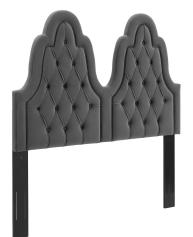

## Augustine Tufted Performance Velvet Full/Queen Headboard

\$362.00

Durable Stain-Resistant Velvet with a Solid Wood Frame.

Mounts in Multiple Positions For a Custom Fit Lowest Noth

HONORMILL

## Description

Vintage glamour and regal aesthetics unify on the Augustine Tufted Performance Velvet Full/Queen Headboard. A luxurious addition to a master bedroom or guest bedroom, this full/queen headboard features beautiful diamond tufting, French piping detail, and a stunningly unique silhouette. Upholstered in soft, stain-resistant performance velvet, this full or queen headboard is padded in dense foam granting ultimate comfort and support while sitting up and relaxing in bed. With various mounting positions, this height-adjustable headboard fits full or queen bed frames. Assembly required. Set Includes: One - Augustine Tufted Performance Velvet Full/Queen Headboard