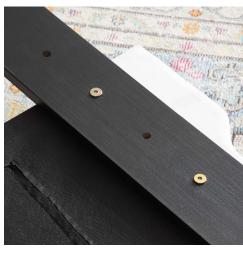

## Description

Elaborate details exude regal luxury and vintage glamour on the Diana Tufted Performance Velvet Twin Headboard. Featuring classic button tufting and nailhead trim framing the avant garde silhouette, this twin headboard is a stunning addition to a kid's bedroom, guest bedroom, or college dorm room. Upholstered in soft, stain-resistant performance velvet, this padded headboard offers supportive comfort while sitting up in bed reading, relaxing, or watching TV. With various mounting positions, this height-adjustable headboard fits twin bed frames. Assembly required. Set Includes: One - Diana Tufted Performance Velvet Twin Headboard