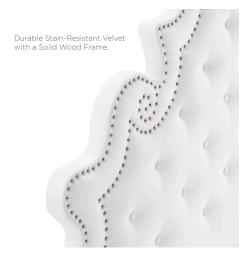

## Description

Elaborate details exude regal luxury and vintage glamour on the Diana Tufted Performance Velvet Twin Headboard. Featuring classic button tufting and nailhead trim framing the avant garde silhouette, this twin headboard is a stunning addition to a kid's bedroom, guest bedroom, or college dorm room. Upholstered in soft, stain-resistant performance velvet, this padded headboard offers supportive comfort while sitting up in bed reading, relaxing, or watching TV. With various mounting positions, this height-adjustable headboard fits twin bed frames. Assembly required. Set Includes: One - Diana Tufted Performance Velvet Twin Headboard