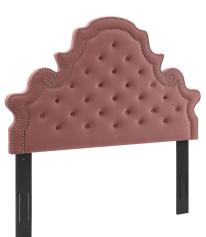

## Description

Elaborate details exude regal luxury and vintage glamour on the Diana Tufted Performance Velvet Twin Headboard. Featuring classic button tufting and nailhead trim framing the avant garde silhouette, this twin headboard is a stunning addition to a kid's bedroom, guest bedroom, or college dorm room. Upholstered in soft, stain-resistant performance velvet, this padded headboard offers supportive comfort while sitting up in bed reading, relaxing, or watching TV. With various mounting positions, this height-adjustable headboard fits twin bed frames. Assembly required. Set Includes: One - Diana Tufted Performance Velvet Twin Headboard

## Additional Information

| SKU               | SMOD183922                                                                                                                             |
|-------------------|----------------------------------------------------------------------------------------------------------------------------------------|
| Color Selection   | White                                                                                                                                  |
| Product Materials | MDF/LVL, Yuhua polyster fabric, 20G/M3<br>density foam, Polyester Fiber - 120g                                                         |
| Dimensions        | Overall Product Dimensions: 3"L x 45"W x 37.5"H<br>Floor to Top of Headboard: 60.5 - 68"H Floor to<br>Bottom of Headboard: 23 - 30.5"H |