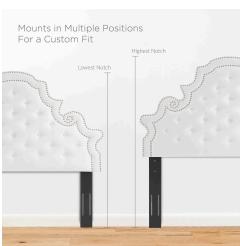

## Description

Elaborate details exude regal luxury and vintage glamour on the Diana Tufted Performance Velvet Twin Headboard. Featuring classic button tufting and nailhead trim framing the avant garde silhouette, this twin headboard is a stunning addition to a kid's bedroom, guest bedroom, or college dorm room. Upholstered in soft, stain-resistant performance velvet, this padded headboard offers supportive comfort while sitting up in bed reading, relaxing, or watching TV. With various mounting positions, this height-adjustable headboard fits twin bed frames. Assembly required. Set Includes: One - Diana Tufted Performance Velvet Twin Headboard

## Additional Information

| SKU               | SMOD183922                                                                                                                             |
|-------------------|----------------------------------------------------------------------------------------------------------------------------------------|
| Color Selection   | White                                                                                                                                  |
| Product Materials | MDF/LVL, Yuhua polyster fabric, 20G/M3<br>density foam, Polyester Fiber - 120g                                                         |
| Dimensions        | Overall Product Dimensions: 3"L x 45"W x 37.5"H<br>Floor to Top of Headboard: 60.5 - 68"H Floor to<br>Bottom of Headboard: 23 - 30.5"H |