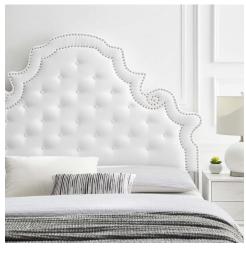

## **Diana Tufted Performance Velvet Twin Headboard**

\$326.00

## Description

Elaborate details exude regal luxury and vintage glamour on the Diana Tufted Performance Velvet Twin Headboard. Featuring classic button tufting and nailhead trim framing the avant garde silhouette, this twin headboard is a stunning addition to a kid's bedroom, guest bedroom, or college dorm room. Upholstered in soft, stain-resistant performance velvet, this padded headboard offers supportive comfort while sitting up in bed reading, relaxing, or watching TV. With various mounting positions, this height-adjustable headboard fits twin bed frames. Assembly required. Set Includes: One - Diana Tufted Performance Velvet Twin Headboard

## Additional Information

| SKU               | SMOD183922                                                                                                                             |
|-------------------|----------------------------------------------------------------------------------------------------------------------------------------|
| Color Selection   | White                                                                                                                                  |
| Product Materials | MDF/LVL, Yuhua polyster fabric, 20G/M3<br>density foam, Polyester Fiber - 120g                                                         |
| Dimensions        | Overall Product Dimensions: 3"L x 45"W x 37.5"H<br>Floor to Top of Headboard: 60.5 - 68"H Floor to<br>Bottom of Headboard: 23 - 30.5"H |