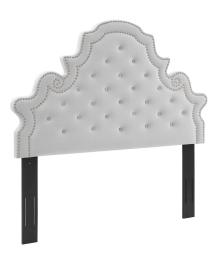

## Description

Elaborate details exude regal luxury and vintage glamour on the Diana Tufted Performance Velvet Twin Headboard. Featuring classic button tufting and nailhead trim framing the avant garde silhouette, this twin headboard is a stunning addition to a kid's bedroom, guest bedroom, or college dorm room. Upholstered in soft, stain-resistant performance velvet, this padded headboard offers supportive comfort while sitting up in bed reading, relaxing, or watching TV. With various mounting positions, this height-adjustable headboard fits twin bed frames. Assembly required. Set Includes: One - Diana Tufted Performance Velvet Twin Headboard

## Additional Information

| SKU               | SMOD183922                                                                                                                             |
|-------------------|----------------------------------------------------------------------------------------------------------------------------------------|
| Color Selection   | White                                                                                                                                  |
| Product Materials | MDF/LVL, Yuhua polyster fabric, 20G/M3<br>density foam, Polyester Fiber - 120g                                                         |
| Dimensions        | Overall Product Dimensions: 3"L x 45"W x 37.5"H<br>Floor to Top of Headboard: 60.5 - 68"H Floor to<br>Bottom of Headboard: 23 - 30.5"H |