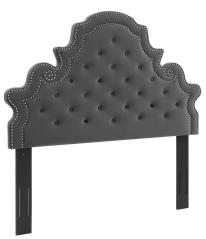

## Description

Elaborate details exude regal luxury and vintage glamour on the Diana Tufted Performance Velvet Twin Headboard. Featuring classic button tufting and nailhead trim framing the avant garde silhouette, this twin headboard is a stunning addition to a kid's bedroom, guest bedroom, or college dorm room. Upholstered in soft, stain-resistant performance velvet, this padded headboard offers supportive comfort while sitting up in bed reading, relaxing, or watching TV. With various mounting positions, this height-adjustable headboard fits twin bed frames. Assembly required. Set Includes: One - Diana Tufted Performance Velvet Twin Headboard

## Additional Information

| SKU               | SMOD183922                                                                                                                             |
|-------------------|----------------------------------------------------------------------------------------------------------------------------------------|
| Color Selection   | White                                                                                                                                  |
| Product Materials | MDF/LVL, Yuhua polyster fabric, 20G/M3<br>density foam, Polyester Fiber - 120g                                                         |
| Dimensions        | Overall Product Dimensions: 3"L x 45"W x 37.5"H<br>Floor to Top of Headboard: 60.5 - 68"H Floor to<br>Bottom of Headboard: 23 - 30.5"H |