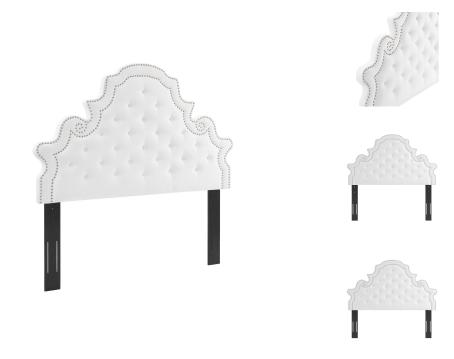

## **Diana Tufted Performance Velvet Twin Headboard**

\$326.00

## Description

Elaborate details exude regal luxury and vintage glamour on the Diana Tufted Performance Velvet Twin Headboard. Featuring classic button tufting and nailhead trim framing the avant garde silhouette, this twin headboard is a stunning addition to a kid's bedroom, guest bedroom, or college dorm room. Upholstered in soft, stain-resistant performance velvet, this padded headboard offers supportive comfort while sitting up in bed reading, relaxing, or watching TV. With various mounting positions, this height-adjustable headboard fits twin bed frames. Assembly required. Set Includes: One - Diana Tufted Performance Velvet Twin Headboard