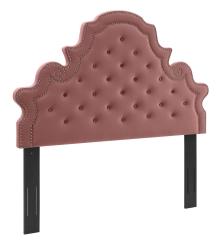

## Diana Tufted Performance Velvet Full/Queen Headboard \$363.00

## Description

Elaborate details exude regal luxury and vintage glamour on the Diana Tufted Performance Velvet Full/Queen Headboard. Featuring classic button tufting and nailhead trim framing the avant garde silhouette, this full/queen headboard is a stunning addition to a master bedroom or guest bedroom. Upholstered in soft, stain-resistant performance velvet, this padded headboard offers supportive comfort while sitting up in bed reading, relaxing, or watching TV. With various mounting positions, this height-adjustable headboard fits full or queen bed frames. Assembly required. Set Includes: One – Diana Tufted Performance Velvet Full/Queen Headboard