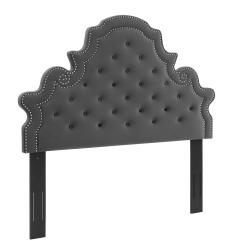

## Description

Elaborate details exude regal luxury and vintage glamour on the Diana Tufted Performance Velvet Full/Queen Headboard. Featuring classic button tufting and nailhead trim framing the avant garde silhouette, this full/queen headboard is a stunning addition to a master bedroom or guest bedroom. Upholstered in soft, stain-resistant performance velvet, this padded headboard offers supportive comfort while sitting up in bed reading, relaxing, or watching TV. With various mounting positions, this height-adjustable headboard fits full or queen bed frames. Assembly required. Set Includes: One – Diana Tufted Performance Velvet Full/Queen Headboard