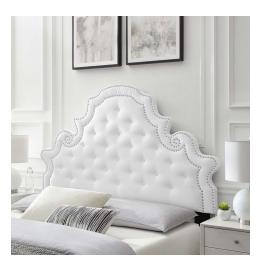

## Diana Tufted Performance Velvet Full/Queen Headboard \$363.00

## Description

Elaborate details exude regal luxury and vintage glamour on the Diana Tufted Performance Velvet Full/Queen Headboard. Featuring classic button tufting and nailhead trim framing the avant garde silhouette, this full/queen headboard is a stunning addition to a master bedroom or guest bedroom. Upholstered in soft, stain-resistant performance velvet, this padded headboard offers supportive comfort while sitting up in bed reading, relaxing, or watching TV. With various mounting positions, this height-adjustable headboard fits full or queen bed frames. Assembly required. Set Includes: One – Diana Tufted Performance Velvet Full/Queen Headboard