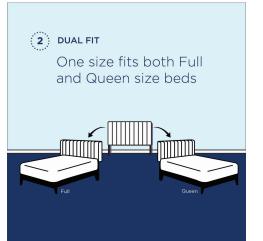

## Description

Elaborate details exude regal luxury and vintage glamour on the Diana Tufted Performance Velvet Full/Queen Headboard. Featuring classic button tufting and nailhead trim framing the avant garde silhouette, this full/queen headboard is a stunning addition to a master bedroom or guest bedroom. Upholstered in soft, stain-resistant performance velvet, this padded headboard offers supportive comfort while sitting up in bed reading, relaxing, or watching TV. With various mounting positions, this height-adjustable headboard fits full or queen bed frames. Assembly required. Set Includes: One – Diana Tufted Performance Velvet Full/Queen Headboard