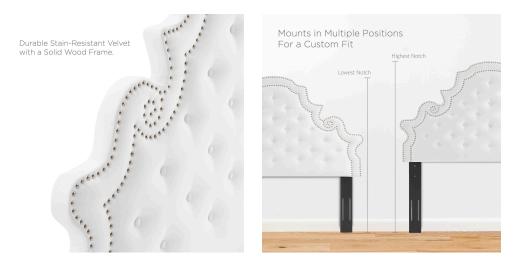

## Description

Elaborate details exude regal luxury and vintage glamour on the Diana Tufted Performance Velvet Full/Queen Headboard. Featuring classic button tufting and nailhead trim framing the avant garde silhouette, this full/queen headboard is a stunning addition to a master bedroom or guest bedroom. Upholstered in soft, stain-resistant performance velvet, this padded headboard offers supportive comfort while sitting up in bed reading, relaxing, or watching TV. With various mounting positions, this height-adjustable headboard fits full or queen bed frames. Assembly required. Set Includes: One – Diana Tufted Performance Velvet Full/Queen Headboard

## Additional Information

| SKU               | SMOD183931                                                                                                                             |
|-------------------|----------------------------------------------------------------------------------------------------------------------------------------|
| Color Selection   | White                                                                                                                                  |
| Product Materials | MDF/LVL, Yuhua polyster fabric, 20G/M3<br>density foam, Polyester Fiber - 120g                                                         |
| Dimensions        | Overall Product Dimensions: 3"L x 67"W x 37.5"H<br>Floor to Top of Headboard: 61 - 65"H Floor to<br>Bottom of Headboard: 23.5 - 27.5"H |