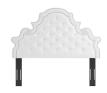

## Description

Elaborate details exude regal luxury and vintage glamour on the Diana Tufted Performance Velvet Full/Queen Headboard. Featuring classic button tufting and nailhead trim framing the avant garde silhouette, this full/queen headboard is a stunning addition to a master bedroom or guest bedroom. Upholstered in soft, stain-resistant performance velvet, this padded headboard offers supportive comfort while sitting up in bed reading, relaxing, or watching TV. With various mounting positions, this height-adjustable headboard fits full or queen bed frames. Assembly required. Set Includes: One – Diana Tufted Performance Velvet Full/Queen Headboard