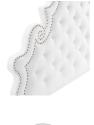

## Description

Elaborate details exude regal luxury and vintage glamour on the Diana Tufted Performance Velvet Full/Queen Headboard. Featuring classic button tufting and nailhead trim framing the avant garde silhouette, this full/queen headboard is a stunning addition to a master bedroom or guest bedroom. Upholstered in soft, stain-resistant performance velvet, this padded headboard offers supportive comfort while sitting up in bed reading, relaxing, or watching TV. With various mounting positions, this height-adjustable headboard fits full or queen bed frames. Assembly required. Set Includes: One – Diana Tufted Performance Velvet Full/Queen Headboard