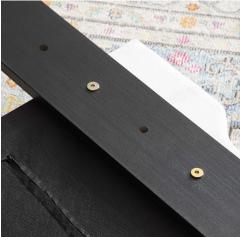

## Description

Elaborate details exude regal luxury and vintage glamour on the Diana Tufted Performance Velvet Full/Queen Headboard. Featuring classic button tufting and nailhead trim framing the avant garde silhouette, this full/queen headboard is a stunning addition to a master bedroom or guest bedroom. Upholstered in soft, stain-resistant performance velvet, this padded headboard offers supportive comfort while sitting up in bed reading, relaxing, or watching TV. With various mounting positions, this height-adjustable headboard fits full or queen bed frames. Assembly required. Set Includes: One – Diana Tufted Performance Velvet Full/Queen Headboard