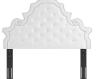

## Description

Elaborate details exude regal luxury and vintage glamour on the Diana Tufted Performance Velvet Full/Queen Headboard. Featuring classic button tufting and nailhead trim framing the avant garde silhouette, this full/queen headboard is a stunning addition to a master bedroom or guest bedroom. Upholstered in soft, stain-resistant performance velvet, this padded headboard offers supportive comfort while sitting up in bed reading, relaxing, or watching TV. With various mounting positions, this height-adjustable headboard fits full or queen bed frames. Assembly required. Set Includes: One – Diana Tufted Performance Velvet Full/Queen Headboard