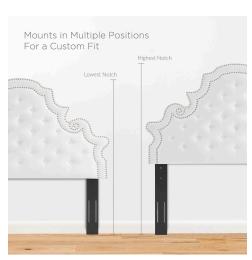

## Description

Elaborate details exude regal luxury and vintage glamour on the Diana Tufted Performance Velvet King/California King Headboard. Featuring classic button tufting and nailhead trim framing the avant garde silhouette, this king/Cali king headboard is a stunning addition to a master bedroom or guest bedroom. Upholstered in soft, stain-resistant performance velvet, this padded headboard offers supportive comfort while sitting up in bed reading, relaxing, or watching TV. With various mounting positions, this height-adjustable headboard fits European king or California king bed frames. Assembly required. Set Includes: One - Diana Tufted Performance Velvet King/California King Headboard

## Additional Information

| SKU               | SMOD183940                                                                                                                             |
|-------------------|----------------------------------------------------------------------------------------------------------------------------------------|
| Color Selection   | White                                                                                                                                  |
| Product Materials | MDF/LVL, Yuhua polyster fabric, 20G/M3<br>density foam, Polyester Fiber - 120g                                                         |
| Dimensions        | Overall Product Dimensions: 3"L x 84"W x 37.5"H<br>Floor to Top of Headboard: 61 - 65"H Floor to<br>Bottom of Headboard: 23.5 - 27.5"H |