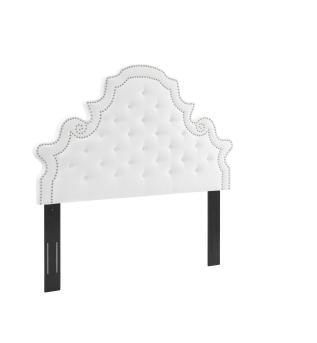

## Diana Tufted Performance Velvet King/California King Headboard

\$426.00

## Description

Elaborate details exude regal luxury and vintage glamour on the Diana Tufted Performance Velvet King/California King Headboard. Featuring classic button tufting and nailhead trim framing the avant garde silhouette, this king/Cali king headboard is a stunning addition to a master bedroom or guest bedroom. Upholstered in soft, stain-resistant performance velvet, this padded headboard offers supportive comfort while sitting up in bed reading, relaxing, or watching TV. With various mounting positions, this height-adjustable headboard fits European king or California king bed frames. Assembly required. Set Includes: One - Diana Tufted Performance Velvet King/California King Headboard