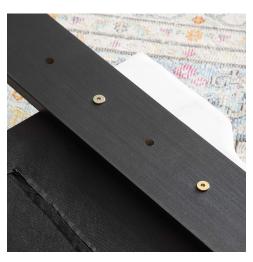

## Description

Elaborate details exude regal luxury and vintage glamour on the Diana Tufted Performance Velvet King/California King Headboard. Featuring classic button tufting and nailhead trim framing the avant garde silhouette, this king/Cali king headboard is a stunning addition to a master bedroom or guest bedroom. Upholstered in soft, stain-resistant performance velvet, this padded headboard offers supportive comfort while sitting up in bed reading, relaxing, or watching TV. With various mounting positions, this height-adjustable headboard fits European king or California king bed frames. Assembly required. Set Includes: One - Diana Tufted Performance Velvet King/California King Headboard