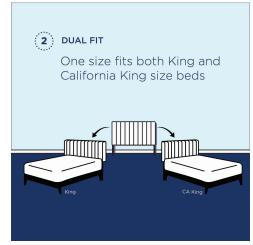

## Description

Elaborate details exude regal luxury and vintage glamour on the Diana Tufted Performance Velvet King/California King Headboard. Featuring classic button tufting and nailhead trim framing the avant garde silhouette, this king/Cali king headboard is a stunning addition to a master bedroom or guest bedroom. Upholstered in soft, stain-resistant performance velvet, this padded headboard offers supportive comfort while sitting up in bed reading, relaxing, or watching TV. With various mounting positions, this height-adjustable headboard fits European king or California king bed frames. Assembly required. Set Includes: One - Diana Tufted Performance Velvet King/California King Headboard