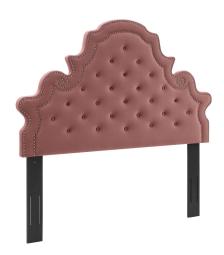

## Diana Tufted Performance Velvet King/California King Headboard

\$426.00

## Description

Elaborate details exude regal luxury and vintage glamour on the Diana Tufted Performance Velvet King/California King Headboard. Featuring classic button tufting and nailhead trim framing the avant garde silhouette, this king/Cali king headboard is a stunning addition to a master bedroom or guest bedroom. Upholstered in soft, stain-resistant performance velvet, this padded headboard offers supportive comfort while sitting up in bed reading, relaxing, or watching TV. With various mounting positions, this height-adjustable headboard fits European king or California king bed frames. Assembly required. Set Includes: One - Diana Tufted Performance Velvet King/California King Headboard