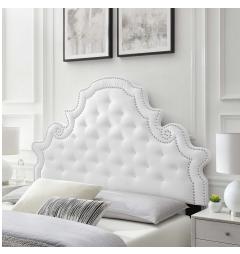

## Diana Tufted Performance Velvet King/California King Headboard

\$426.00

## Description

Elaborate details exude regal luxury and vintage glamour on the Diana Tufted Performance Velvet King/California King Headboard. Featuring classic button tufting and nailhead trim framing the avant garde silhouette, this king/Cali king headboard is a stunning addition to a master bedroom or guest bedroom. Upholstered in soft, stain-resistant performance velvet, this padded headboard offers supportive comfort while sitting up in bed reading, relaxing, or watching TV. With various mounting positions, this height-adjustable headboard fits European king or California king bed frames. Assembly required. Set Includes: One - Diana Tufted Performance Velvet King/California King Headboard