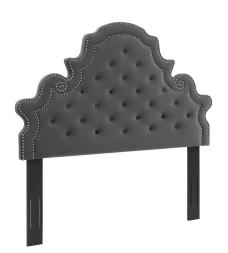

## Diana Tufted Performance Velvet King/California King Headboard

\$426.00

## Description

Elaborate details exude regal luxury and vintage glamour on the Diana Tufted Performance Velvet King/California King Headboard. Featuring classic button tufting and nailhead trim framing the avant garde silhouette, this king/Cali king headboard is a stunning addition to a master bedroom or guest bedroom. Upholstered in soft, stain-resistant performance velvet, this padded headboard offers supportive comfort while sitting up in bed reading, relaxing, or watching TV. With various mounting positions, this height-adjustable headboard fits European king or California king bed frames. Assembly required. Set Includes: One - Diana Tufted Performance Velvet King/California King Headboard