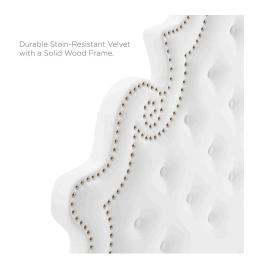

## Description

Elaborate details exude regal luxury and vintage glamour on the Diana Tufted Performance Velvet King/California King Headboard. Featuring classic button tufting and nailhead trim framing the avant garde silhouette, this king/Cali king headboard is a stunning addition to a master bedroom or guest bedroom. Upholstered in soft, stain-resistant performance velvet, this padded headboard offers supportive comfort while sitting up in bed reading, relaxing, or watching TV. With various mounting positions, this height-adjustable headboard fits European king or California king bed frames. Assembly required. Set Includes: One - Diana Tufted Performance Velvet King/California King Headboard

## Additional Information

| SKU               | SMOD183940                                                                                                                             |
|-------------------|----------------------------------------------------------------------------------------------------------------------------------------|
| Color Selection   | White                                                                                                                                  |
| Product Materials | MDF/LVL, Yuhua polyster fabric, 20G/M3<br>density foam, Polyester Fiber - 120g                                                         |
| Dimensions        | Overall Product Dimensions: 3"L x 84"W x 37.5"H<br>Floor to Top of Headboard: 61 - 65"H Floor to<br>Bottom of Headboard: 23.5 - 27.5"H |