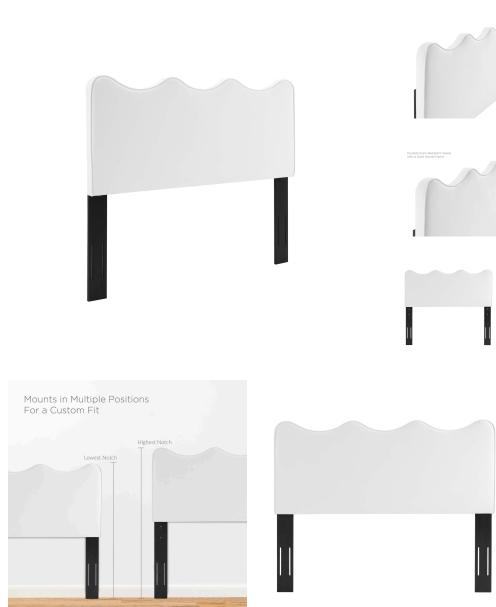

## Description

Incorporate the movement of the sea into your master bedroom or guest suite with the Athena Performance Velvet Full/Queen Headboard. Putting a modern twist on a classic scalloped design, this full or queen sized headboard features luxe texture and a silhouette inspired by the ocean waves. Covered in stain-resistant performance velvet, this upholstered headboard is complete with dense foam padding to offer a supportive place to sit back and relax while watching TV, resting, or reading in bed. With a frame crafted from MDF and plywood, this adjustable headboard for queen or full bed frames has multiple mounting positions. Assembly required. Set Includes: One – Athena Full/Queen Headboard

## Additional Information

| SKU               | SMOD183958                                                                               |
|-------------------|------------------------------------------------------------------------------------------|
| Color Selection   | White                                                                                    |
| Product Materials | Plywood / MDF/LVL, Yuhua polyster fabric,<br>20G/M3 density foam, Polyester Fiber - 120g |
| Dimensions        | Overall Product Dimensions: 2.5"L x 61.5"W x 26"H                                        |