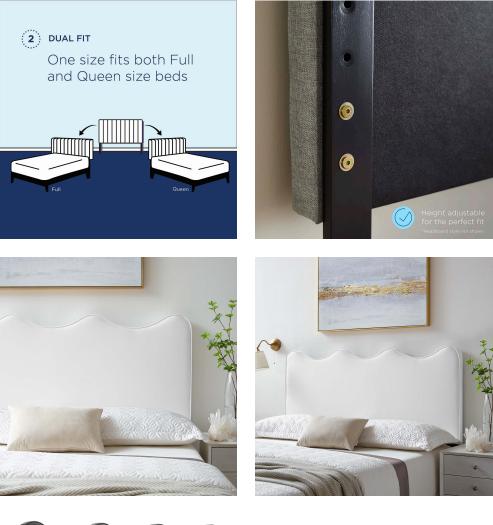

## **Athena Performance Velvet Full/Queen Headboard**

\$219.00

## Description

Incorporate the movement of the sea into your master bedroom or guest suite with the Athena Performance Velvet Full/Queen Headboard. Putting a modern twist on a classic scalloped design, this full or queen sized headboard features luxe texture and a silhouette inspired by the ocean waves. Covered in stain-resistant performance velvet, this upholstered headboard is complete with dense foam padding to offer a supportive place to sit back and relax while watching TV, resting, or reading in bed. With a frame crafted from MDF and plywood, this adjustable headboard for queen or full bed frames has multiple mounting positions. Assembly required. Set Includes: One – Athena Full/Queen Headboard