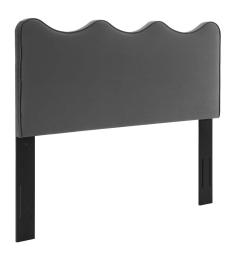

## **Athena Performance Velvet King/California King Headboard**

\$268.00

## Description

Incorporate the movement of the sea into your master bedroom or guest suite with the Athena Performance Velvet King/California King Headboard. Putting a modern twist on a classic scalloped design, this king or California king sized headboard features luxe texture and a silhouette inspired by the ocean waves. Covered in stain-resistant performance velvet, this upholstered headboard is complete with dense foam padding to offer a supportive place to sit back and relax while watching TV, resting, or reading in bed. With a frame crafted from MDF and plywood, this adjustable headboard for Cali king or king bed frames has multiple mounting positions. Assembly required. Set Includes: One - Athena King/California King Headboard

## Additional Information

| SKU               | SMOD183967                                                                               |
|-------------------|------------------------------------------------------------------------------------------|
| Color Selection   | White                                                                                    |
| Product Materials | Plywood / MDF/LVL, Yuhua polyster fabric,<br>20G/M3 density foam, Polyester Fiber - 120g |
| Dimensions        | Overall Product Dimensions: 2.5"L x 78.5"W x 26"H                                        |