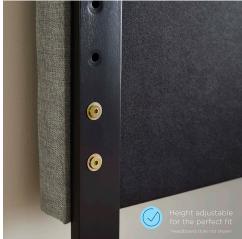

## Description

Incorporate the movement of the sea into your master bedroom or guest suite with the Athena Performance Velvet King/California King Headboard. Putting a modern twist on a classic scalloped design, this king or California king sized headboard features luxe texture and a silhouette inspired by the ocean waves. Covered in stain-resistant performance velvet, this upholstered headboard is complete with dense foam padding to offer a supportive place to sit back and relax while watching TV, resting, or reading in bed. With a frame crafted from MDF and plywood, this adjustable headboard for Cali king or king bed frames has multiple mounting positions. Assembly required. Set Includes: One - Athena King/California King Headboard

## Additional Information

| SKU               | SMOD183967                                                                               |
|-------------------|------------------------------------------------------------------------------------------|
| Color Selection   | White                                                                                    |
| Product Materials | Plywood / MDF/LVL, Yuhua polyster fabric,<br>20G/M3 density foam, Polyester Fiber - 120g |
| Dimensions        | Overall Product Dimensions: 2.5"L x 78.5"W x 26"H                                        |