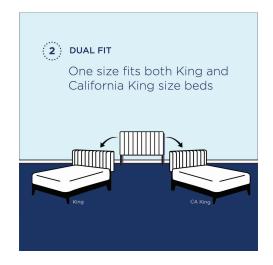

## **Athena Performance Velvet King/California King Headboard**

\$268.00

## Description

Incorporate the movement of the sea into your master bedroom or guest suite with the Athena Performance Velvet King/California King Headboard. Putting a modern twist on a classic scalloped design, this king or California king sized headboard features luxe texture and a silhouette inspired by the ocean waves. Covered in stain-resistant performance velvet, this upholstered headboard is complete with dense foam padding to offer a supportive place to sit back and relax while watching TV, resting, or reading in bed. With a frame crafted from MDF and plywood, this adjustable headboard for Cali king or king bed frames has multiple mounting positions. Assembly required. Set Includes: One - Athena King/California King Headboard