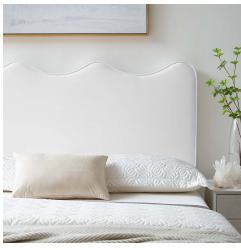

## **Athena Performance Velvet King/California King Headboard**

\$268.00

## Description

Incorporate the movement of the sea into your master bedroom or guest suite with the Athena Performance Velvet King/California King Headboard. Putting a modern twist on a classic scalloped design, this king or California king sized headboard features luxe texture and a silhouette inspired by the ocean waves. Covered in stain-resistant performance velvet, this upholstered headboard is complete with dense foam padding to offer a supportive place to sit back and relax while watching TV, resting, or reading in bed. With a frame crafted from MDF and plywood, this adjustable headboard for Cali king or king bed frames has multiple mounting positions. Assembly required. Set Includes: One - Athena King/California King Headboard