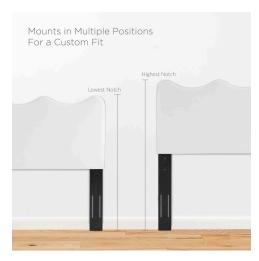

## Description

Incorporate the movement of the sea into your master bedroom or guest suite with the Athena Performance Velvet King/California King Headboard. Putting a modern twist on a classic scalloped design, this king or California king sized headboard features luxe texture and a silhouette inspired by the ocean waves. Covered in stain-resistant performance velvet, this upholstered headboard is complete with dense foam padding to offer a supportive place to sit back and relax while watching TV, resting, or reading in bed. With a frame crafted from MDF and plywood, this adjustable headboard for Cali king or king bed frames has multiple mounting positions. Assembly required. Set Includes: One - Athena King/California King Headboard