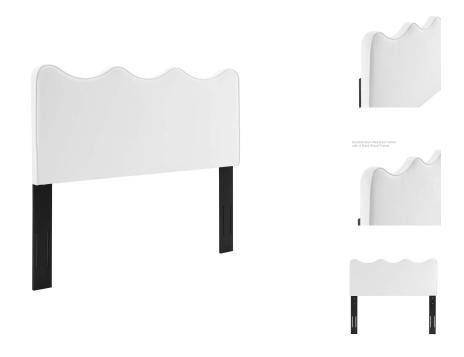

## **Athena Performance Velvet King/California King Headboard**

\$268.00

## Description

Incorporate the movement of the sea into your master bedroom or guest suite with the Athena Performance Velvet King/California King Headboard. Putting a modern twist on a classic scalloped design, this king or California king sized headboard features luxe texture and a silhouette inspired by the ocean waves. Covered in stain-resistant performance velvet, this upholstered headboard is complete with dense foam padding to offer a supportive place to sit back and relax while watching TV, resting, or reading in bed. With a frame crafted from MDF and plywood, this adjustable headboard for Cali king or king bed frames has multiple mounting positions. Assembly required. Set Includes: One - Athena King/California King Headboard