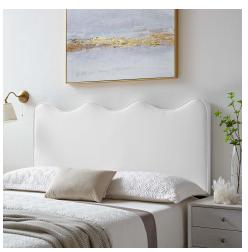

## **Athena Performance Velvet King/California King Headboard**

\$268.00

## Description

Incorporate the movement of the sea into your master bedroom or guest suite with the Athena Performance Velvet King/California King Headboard. Putting a modern twist on a classic scalloped design, this king or California king sized headboard features luxe texture and a silhouette inspired by the ocean waves. Covered in stain-resistant performance velvet, this upholstered headboard is complete with dense foam padding to offer a supportive place to sit back and relax while watching TV, resting, or reading in bed. With a frame crafted from MDF and plywood, this adjustable headboard for Cali king or king bed frames has multiple mounting positions. Assembly required. Set Includes: One - Athena King/California King Headboard