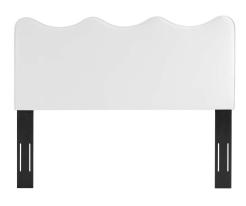

## **Athena Performance Velvet King/California King Headboard**

\$268.00

## Description

Incorporate the movement of the sea into your master bedroom or guest suite with the Athena Performance Velvet King/California King Headboard. Putting a modern twist on a classic scalloped design, this king or California king sized headboard features luxe texture and a silhouette inspired by the ocean waves. Covered in stain-resistant performance velvet, this upholstered headboard is complete with dense foam padding to offer a supportive place to sit back and relax while watching TV, resting, or reading in bed. With a frame crafted from MDF and plywood, this adjustable headboard for Cali king or king bed frames has multiple mounting positions. Assembly required. Set Includes: One - Athena King/California King Headboard