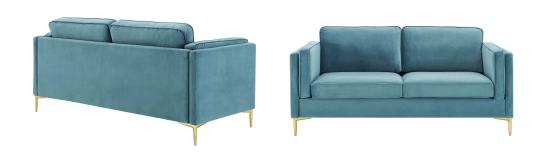

## Description

Invigorate your living space with rich tactiles and vintage modern charm with the Kaiya Performance Velvet Sofa. Putting a glam deco twist on a classic mid-century modern design, this living room sofa features subtle French piping detail, a tailored profile, and gold metal accents. Covered in stain-resistant performance velvet, this upholstered sofa is padded with dense foam and complete with a sinuous spring support system to offer a premium seating experience. Resting on gold metal legs with non-marking foot pins, this velvet sofa features a solid wood construction for lasting durability. Assembly required. Sofa Weight Capacity: 900 lbs. Set Includes: One - Kaiya Performance Velvet Sofa

## Additional Information

| SKU               | SMOD183972                                                                                                                                                                                         |
|-------------------|----------------------------------------------------------------------------------------------------------------------------------------------------------------------------------------------------|
| Color Selection   | Sea Blue                                                                                                                                                                                           |
| Product Materials | Wood frame+Zigzag spring, foam density 25KGS/m3 , Spring package 64*44.5*7.6cm*\( \phi\)1.8=2, 100% polyester, Metal legs in chrome gold color with white foot pins, Chair Weight Capacity: 900LBS |
| Dimensions        | Overall Product Dimensions: 32"L x 71"W x 33.5"H Seat Dimensions: 19.5"L x 58"W x 19"H Backrest Dimensions: 2.5"L x 58"W x 7.5"H Armrest Dimensions: 2.5"L x 31.5"W x 26.5"H Leg Height: 6"H       |