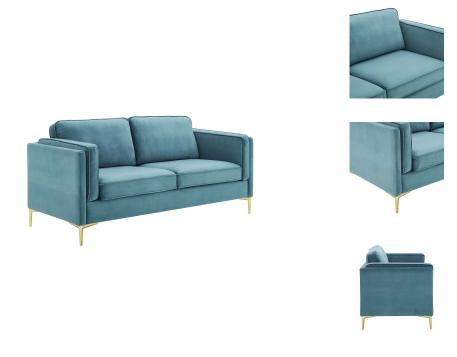

## Description

Invigorate your living space with rich tactiles and vintage modern charm with the Kaiya Performance Velvet Sofa. Putting a glam deco twist on a classic mid-century modern design, this living room sofa features subtle French piping detail, a tailored profile, and gold metal accents. Covered in stain-resistant performance velvet, this upholstered sofa is padded with dense foam and complete with a sinuous spring support system to offer a premium seating experience. Resting on gold metal legs with non-marking foot pins, this velvet sofa features a solid wood construction for lasting durability. Assembly required. Sofa Weight Capacity: 900 lbs. Set Includes: One - Kaiya Performance Velvet Sofa

## Additional Information

| SKU               | SMOD183972                                                                                                                                                                                         |
|-------------------|----------------------------------------------------------------------------------------------------------------------------------------------------------------------------------------------------|
| Color Selection   | Sea Blue                                                                                                                                                                                           |
| Product Materials | Wood frame+Zigzag spring, foam density 25KGS/m3 , Spring package 64*44.5*7.6cm*\( \phi\)1.8=2, 100% polyester, Metal legs in chrome gold color with white foot pins, Chair Weight Capacity: 900LBS |
| Dimensions        | Overall Product Dimensions: 32"L x 71"W x 33.5"H Seat Dimensions: 19.5"L x 58"W x 19"H Backrest Dimensions: 2.5"L x 58"W x 7.5"H Armrest Dimensions: 2.5"L x 31.5"W x 26.5"H Leg Height: 6"H       |