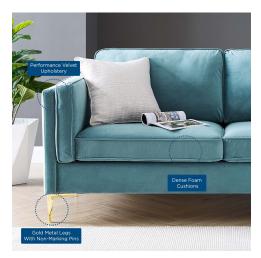

## Description

Invigorate your living space with rich tactiles and vintage modern charm with the Kaiya Performance Velvet Sofa. Putting a glam deco twist on a classic mid-century modern design, this living room sofa features subtle French piping detail, a tailored profile, and gold metal accents. Covered in stain-resistant performance velvet, this upholstered sofa is padded with dense foam and complete with a sinuous spring support system to offer a premium seating experience. Resting on gold metal legs with non-marking foot pins, this velvet sofa features a solid wood construction for lasting durability. Assembly required. Sofa Weight Capacity: 900 lbs. Set Includes: One - Kaiya Performance Velvet Sofa