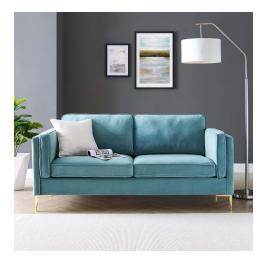

## **Kaiya Performance Velvet Sofa**

\$1,048.00

## Description

Invigorate your living space with rich tactiles and vintage modern charm with the Kaiya Performance Velvet Sofa. Putting a glam deco twist on a classic mid-century modern design, this living room sofa features subtle French piping detail, a tailored profile, and gold metal accents. Covered in stain-resistant performance velvet, this upholstered sofa is padded with dense foam and complete with a sinuous spring support system to offer a premium seating experience. Resting on gold metal legs with non-marking foot pins, this velvet sofa features a solid wood construction for lasting durability. Assembly required. Sofa Weight Capacity: 900 lbs. Set Includes: One - Kaiya Performance Velvet Sofa

## Additional Information

| SKU               | SMOD183972                                                                                                                                                                                         |
|-------------------|----------------------------------------------------------------------------------------------------------------------------------------------------------------------------------------------------|
| Color Selection   | Sea Blue                                                                                                                                                                                           |
| Product Materials | Wood frame+Zigzag spring, foam density 25KGS/m3 , Spring package 64*44.5*7.6cm*\( \phi\)1.8=2, 100% polyester, Metal legs in chrome gold color with white foot pins, Chair Weight Capacity: 900LBS |
| Dimensions        | Overall Product Dimensions: 32"L x 71"W x 33.5"H Seat Dimensions: 19.5"L x 58"W x 19"H Backrest Dimensions: 2.5"L x 58"W x 7.5"H Armrest Dimensions: 2.5"L x 31.5"W x 26.5"H Leg Height: 6"H       |