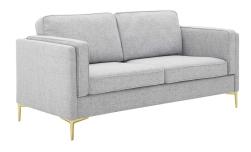

## **Kaiya Fabric Sofa**

\$1,048.00

## Description

Invigorate your living space with rich tactiles and retro modern charm with the Kaiya Fabric Sofa. Putting a contemporary twist on a classic mid-century modern design, this living room sofa features subtle French piping detail, a tailored profile, and gold metal accents. Covered in soft polyester fabric, this upholstered sofa is padded with dense foam and complete with a sinuous spring support system to offer a premium seating experience. Resting on gold metal legs with non-marking foot pins, this fabric sofa features a solid wood construction for lasting durability. Assembly required. Sofa Weight Capacity: 900 lbs. Set Includes: One - Kaiya Fabric Sofa

## Additional Information

| SKU               | SMOD183976                                                                                                                                                                                                                                 |
|-------------------|--------------------------------------------------------------------------------------------------------------------------------------------------------------------------------------------------------------------------------------------|
| Color Selection   | White                                                                                                                                                                                                                                      |
| Product Materials | foam density 25KGS/m3, Wood frame+Zigzag<br>spring, Yuhua vfabric, 100% polyester, Metal<br>legs in chrome gold color with white foot pins,<br>Chair Weight Capacity: 900lbs.                                                              |
| Dimensions        | Overall Product Dimensions: 33.5"L x 71"W x 32"H Seat Dimensions: 29"L x 58"W x 19"H Armrest Dimensions: 31.5"L x 2.5"W x 26.5"H Backrest Dimensions: 2.5"W x 7.5"H Space Between Armrest and Seat: 7.5"H Base Dimensions: 65.5"L x 31.5"W |