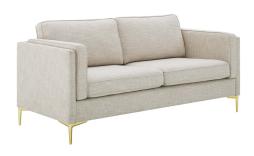

## **Kaiya Fabric Sofa**

\$1,048.00

## Description

Invigorate your living space with rich tactiles and retro modern charm with the Kaiya Fabric Sofa. Putting a contemporary twist on a classic mid-century modern design, this living room sofa features subtle French piping detail, a tailored profile, and gold metal accents. Covered in soft polyester fabric, this upholstered sofa is padded with dense foam and complete with a sinuous spring support system to offer a premium seating experience. Resting on gold metal legs with non-marking foot pins, this fabric sofa features a solid wood construction for lasting durability. Assembly required. Sofa Weight Capacity: 900 lbs. Set Includes: One - Kaiya Fabric Sofa

## Additional Information

| SKU               | SMOD183976                                                                                                                                                                                                                                 |
|-------------------|--------------------------------------------------------------------------------------------------------------------------------------------------------------------------------------------------------------------------------------------|
| Color Selection   | White                                                                                                                                                                                                                                      |
| Product Materials | foam density 25KGS/m3, Wood frame+Zigzag<br>spring, Yuhua vfabric, 100% polyester, Metal<br>legs in chrome gold color with white foot pins,<br>Chair Weight Capacity: 900lbs.                                                              |
| Dimensions        | Overall Product Dimensions: 33.5"L x 71"W x 32"H Seat Dimensions: 29"L x 58"W x 19"H Armrest Dimensions: 31.5"L x 2.5"W x 26.5"H Backrest Dimensions: 2.5"W x 7.5"H Space Between Armrest and Seat: 7.5"H Base Dimensions: 65.5"L x 31.5"W |