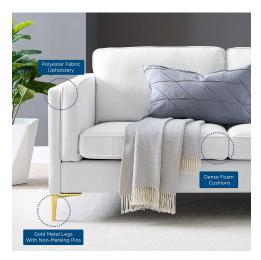

## Description

Invigorate your living space with rich tactiles and retro modern charm with the Kaiya Fabric Sofa. Putting a contemporary twist on a classic mid-century modern design, this living room sofa features subtle French piping detail, a tailored profile, and gold metal accents. Covered in soft polyester fabric, this upholstered sofa is padded with dense foam and complete with a sinuous spring support system to offer a premium seating experience. Resting on gold metal legs with non-marking foot pins, this fabric sofa features a solid wood construction for lasting durability. Assembly required. Sofa Weight Capacity: 900 lbs. Set Includes: One - Kaiya Fabric Sofa

## Additional Information

| SKU               | SMOD183976                                                                                                                                                                                                                                 |
|-------------------|--------------------------------------------------------------------------------------------------------------------------------------------------------------------------------------------------------------------------------------------|
| Color Selection   | White                                                                                                                                                                                                                                      |
| Product Materials | foam density 25KGS/m3, Wood frame+Zigzag<br>spring, Yuhua vfabric, 100% polyester, Metal<br>legs in chrome gold color with white foot pins,<br>Chair Weight Capacity: 900lbs.                                                              |
| Dimensions        | Overall Product Dimensions: 33.5"L x 71"W x 32"H Seat Dimensions: 29"L x 58"W x 19"H Armrest Dimensions: 31.5"L x 2.5"W x 26.5"H Backrest Dimensions: 2.5"W x 7.5"H Space Between Armrest and Seat: 7.5"H Base Dimensions: 65.5"L x 31.5"W |