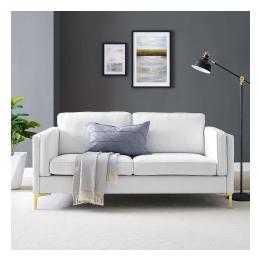

## **Kaiya Fabric Sofa**

\$1,048.00

## Description

Invigorate your living space with rich tactiles and retro modern charm with the Kaiya Fabric Sofa. Putting a contemporary twist on a classic mid-century modern design, this living room sofa features subtle French piping detail, a tailored profile, and gold metal accents. Covered in soft polyester fabric, this upholstered sofa is padded with dense foam and complete with a sinuous spring support system to offer a premium seating experience. Resting on gold metal legs with non-marking foot pins, this fabric sofa features a solid wood construction for lasting durability. Assembly required. Sofa Weight Capacity: 900 lbs. Set Includes: One - Kaiya Fabric Sofa