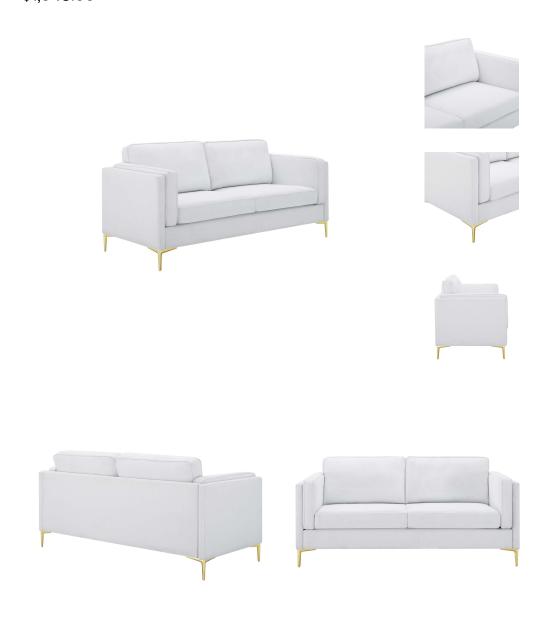

## **Kaiya Fabric Sofa**

\$1,048.00

## Description

Invigorate your living space with rich tactiles and retro modern charm with the Kaiya Fabric Sofa. Putting a contemporary twist on a classic mid-century modern design, this living room sofa features subtle French piping detail, a tailored profile, and gold metal accents. Covered in soft polyester fabric, this upholstered sofa is padded with dense foam and complete with a sinuous spring support system to offer a premium seating experience. Resting on gold metal legs with non-marking foot pins, this fabric sofa features a solid wood construction for lasting durability. Assembly required. Sofa Weight Capacity: 900 lbs. Set Includes: One - Kaiya Fabric Sofa

## Additional Information

| SKU               | SMOD183976                                                                                                                                                                                                                                 |
|-------------------|--------------------------------------------------------------------------------------------------------------------------------------------------------------------------------------------------------------------------------------------|
| Color Selection   | White                                                                                                                                                                                                                                      |
| Product Materials | foam density 25KGS/m3, Wood frame+Zigzag<br>spring, Yuhua vfabric, 100% polyester, Metal<br>legs in chrome gold color with white foot pins,<br>Chair Weight Capacity: 900lbs.                                                              |
| Dimensions        | Overall Product Dimensions: 33.5"L x 71"W x 32"H Seat Dimensions: 29"L x 58"W x 19"H Armrest Dimensions: 31.5"L x 2.5"W x 26.5"H Backrest Dimensions: 2.5"W x 7.5"H Space Between Armrest and Seat: 7.5"H Base Dimensions: 65.5"L x 31.5"W |