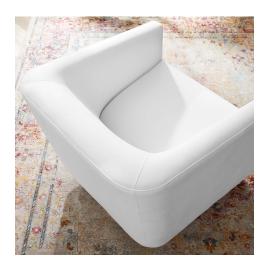

## Description

Acquire leisure time with artful ease. Featuring soft, stain-resistant performance velvet upholstery and dense foam padding, the Twist Accent Lounge Swivel Chair comes with an elegant barrel back design perfect for a luxurious seating experience. Resting on a brushed gold metal swivel base, this velvet swivel chair makes it easy to maneuver to your position of choice as you relax. Rotate around and enjoy the entirety of your surroundings with this comfortable accent chair perfect for your living room, entryway, bedroom, or lounge area. Chair Weight Capacity: 300 lbs. Set Includes: One - Twist Performance Velvet Accent Lounge Swivel Chair