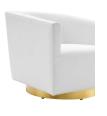

## Description

Acquire leisure time with artful ease. Featuring soft, stain-resistant performance velvet upholstery and dense foam padding, the Twist Accent Lounge Swivel Chair comes with an elegant barrel back design perfect for a luxurious seating experience. Resting on a brushed gold metal swivel base, this velvet swivel chair makes it easy to maneuver to your position of choice as you relax. Rotate around and enjoy the entirety of your surroundings with this comfortable accent chair perfect for your living room, entryway, bedroom, or lounge area. Chair Weight Capacity: 300 lbs. Set Includes: One - Twist Performance Velvet Accent Lounge Swivel Chair

## Additional Information

| SKU               | SMOD184025                                                                                                                                                                                                                                         |
|-------------------|----------------------------------------------------------------------------------------------------------------------------------------------------------------------------------------------------------------------------------------------------|
| Color Selection   | Gold White                                                                                                                                                                                                                                         |
| Product Materials | swivel base:sprayed black metal/gold<br>brushed 304 stainless steel, density:25KGS/M3<br>foam; 100% polyester, 5mmT white plastic foot<br>glide / 20mm plastic white foot glide. Carb P2<br>plywood + Solid wood, Chair Weight Capacity:<br>300lbs |
| Dimensions        | Overall Product Dimensions: 33"L x 31.5"W x 28"H Seat Dimensions: 23.5"L x 23"W x 16"H Backrest Dimensions: 23"W x 12"H Armrest Height: 22.5"H Base Dimensions: 25"L x 25"W x 3"H                                                                  |