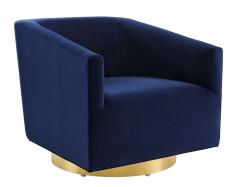

## **Twist Accent Lounge Performance Velvet Swivel Chair**

\$854.00

## Description

Acquire leisure time with artful ease. Featuring soft, stain-resistant performance velvet upholstery and dense foam padding, the Twist Accent Lounge Swivel Chair comes with an elegant barrel back design perfect for a luxurious seating experience. Resting on a brushed gold metal swivel base, this velvet swivel chair makes it easy to maneuver to your position of choice as you relax. Rotate around and enjoy the entirety of your surroundings with this comfortable accent chair perfect for your living room, entryway, bedroom, or lounge area. Chair Weight Capacity: 300 lbs. Set Includes: One - Twist Performance Velvet Accent Lounge Swivel Chair

## Additional Information

| SKU               | SMOD184025                                                                                                                                                                                                                                         |
|-------------------|----------------------------------------------------------------------------------------------------------------------------------------------------------------------------------------------------------------------------------------------------|
| Color Selection   | Gold White                                                                                                                                                                                                                                         |
| Product Materials | swivel base:sprayed black metal/gold<br>brushed 304 stainless steel, density:25KGS/M3<br>foam; 100% polyester, 5mmT white plastic foot<br>glide / 20mm plastic white foot glide. Carb P2<br>plywood + Solid wood, Chair Weight Capacity:<br>300lbs |
| Dimensions        | Overall Product Dimensions: 33"L x 31.5"W x 28"H Seat Dimensions: 23.5"L x 23"W x 16"H Backrest Dimensions: 23"W x 12"H Armrest Height: 22.5"H Base Dimensions: 25"L x 25"W x 3"H                                                                  |