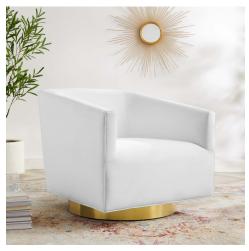

## Description

Acquire leisure time with artful ease. Featuring soft, stain-resistant performance velvet upholstery and dense foam padding, the Twist Accent Lounge Swivel Chair comes with an elegant barrel back design perfect for a luxurious seating experience. Resting on a brushed gold metal swivel base, this velvet swivel chair makes it easy to maneuver to your position of choice as you relax. Rotate around and enjoy the entirety of your surroundings with this comfortable accent chair perfect for your living room, entryway, bedroom, or lounge area. Chair Weight Capacity: 300 lbs. Set Includes: One - Twist Performance Velvet Accent Lounge Swivel Chair