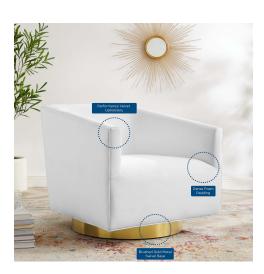

## Description

Acquire leisure time with artful ease. Featuring soft, stain-resistant performance velvet upholstery and dense foam padding, the Twist Accent Lounge Swivel Chair comes with an elegant barrel back design perfect for a luxurious seating experience. Resting on a brushed gold metal swivel base, this velvet swivel chair makes it easy to maneuver to your position of choice as you relax. Rotate around and enjoy the entirety of your surroundings with this comfortable accent chair perfect for your living room, entryway, bedroom, or lounge area. Chair Weight Capacity: 300 lbs. Set Includes: One - Twist Performance Velvet Accent Lounge Swivel Chair