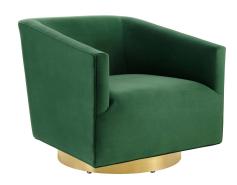

## **Twist Accent Lounge Performance Velvet Swivel Chair**

\$854.00

## Description

Acquire leisure time with artful ease. Featuring soft, stain-resistant performance velvet upholstery and dense foam padding, the Twist Accent Lounge Swivel Chair comes with an elegant barrel back design perfect for a luxurious seating experience. Resting on a brushed gold metal swivel base, this velvet swivel chair makes it easy to maneuver to your position of choice as you relax. Rotate around and enjoy the entirety of your surroundings with this comfortable accent chair perfect for your living room, entryway, bedroom, or lounge area. Chair Weight Capacity: 300 lbs. Set Includes: One - Twist Performance Velvet Accent Lounge Swivel Chair

## Additional Information

| SKU               | SMOD184025                                                                                                                                                                                                                                         |
|-------------------|----------------------------------------------------------------------------------------------------------------------------------------------------------------------------------------------------------------------------------------------------|
| Color Selection   | Gold White                                                                                                                                                                                                                                         |
| Product Materials | swivel base:sprayed black metal/gold<br>brushed 304 stainless steel, density:25KGS/M3<br>foam; 100% polyester, 5mmT white plastic foot<br>glide / 20mm plastic white foot glide. Carb P2<br>plywood + Solid wood, Chair Weight Capacity:<br>300lbs |
| Dimensions        | Overall Product Dimensions: 33"L x 31.5"W x 28"H Seat Dimensions: 23.5"L x 23"W x 16"H Backrest Dimensions: 23"W x 12"H Armrest Height: 22.5"H Base Dimensions: 25"L x 25"W x 3"H                                                                  |