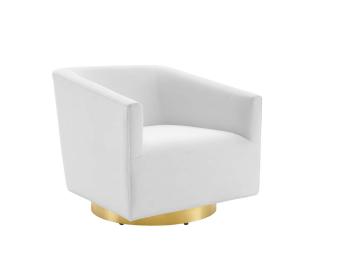

## **Twist Accent Lounge Performance Velvet Swivel Chair**

\$854.00

## Description

Acquire leisure time with artful ease. Featuring soft, stain-resistant performance velvet upholstery and dense foam padding, the Twist Accent Lounge Swivel Chair comes with an elegant barrel back design perfect for a luxurious seating experience. Resting on a brushed gold metal swivel base, this velvet swivel chair makes it easy to maneuver to your position of choice as you relax. Rotate around and enjoy the entirety of your surroundings with this comfortable accent chair perfect for your living room, entryway, bedroom, or lounge area. Chair Weight Capacity: 300 lbs. Set Includes: One - Twist Performance Velvet Accent Lounge Swivel Chair

## Additional Information

| SKU               | SMOD184025                                                                                                                                                                                                                                         |
|-------------------|----------------------------------------------------------------------------------------------------------------------------------------------------------------------------------------------------------------------------------------------------|
| Color Selection   | Gold White                                                                                                                                                                                                                                         |
| Product Materials | swivel base:sprayed black metal/gold<br>brushed 304 stainless steel, density:25KGS/M3<br>foam; 100% polyester, 5mmT white plastic foot<br>glide / 20mm plastic white foot glide. Carb P2<br>plywood + Solid wood, Chair Weight Capacity:<br>300lbs |
| Dimensions        | Overall Product Dimensions: 33"L x 31.5"W x 28"H Seat Dimensions: 23.5"L x 23"W x 16"H Backrest Dimensions: 23"W x 12"H Armrest Height: 22.5"H Base Dimensions: 25"L x 25"W x 3"H                                                                  |