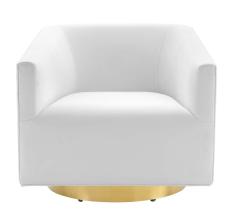

## Description

Acquire leisure time with artful ease. Featuring soft, stain-resistant performance velvet upholstery and dense foam padding, the Twist Accent Lounge Swivel Chair comes with an elegant barrel back design perfect for a luxurious seating experience. Resting on a brushed gold metal swivel base, this velvet swivel chair makes it easy to maneuver to your position of choice as you relax. Rotate around and enjoy the entirety of your surroundings with this comfortable accent chair perfect for your living room, entryway, bedroom, or lounge area. Chair Weight Capacity: 300 lbs. Set Includes: One - Twist Performance Velvet Accent Lounge Swivel Chair