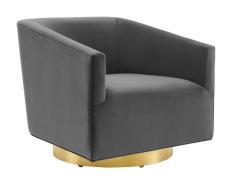

## **Twist Accent Lounge Performance Velvet Swivel Chair**

\$854.00

## Description

Acquire leisure time with artful ease. Featuring soft, stain-resistant performance velvet upholstery and dense foam padding, the Twist Accent Lounge Swivel Chair comes with an elegant barrel back design perfect for a luxurious seating experience. Resting on a brushed gold metal swivel base, this velvet swivel chair makes it easy to maneuver to your position of choice as you relax. Rotate around and enjoy the entirety of your surroundings with this comfortable accent chair perfect for your living room, entryway, bedroom, or lounge area. Chair Weight Capacity: 300 lbs. Set Includes: One - Twist Performance Velvet Accent Lounge Swivel Chair

## Additional Information

| SKU               | SMOD184025                                                                                                                                                                                                                                         |
|-------------------|----------------------------------------------------------------------------------------------------------------------------------------------------------------------------------------------------------------------------------------------------|
| Color Selection   | Gold White                                                                                                                                                                                                                                         |
| Product Materials | swivel base:sprayed black metal/gold<br>brushed 304 stainless steel, density:25KGS/M3<br>foam; 100% polyester, 5mmT white plastic foot<br>glide / 20mm plastic white foot glide. Carb P2<br>plywood + Solid wood, Chair Weight Capacity:<br>300lbs |
| Dimensions        | Overall Product Dimensions: 33"L x 31.5"W x 28"H Seat Dimensions: 23.5"L x 23"W x 16"H Backrest Dimensions: 23"W x 12"H Armrest Height: 22.5"H Base Dimensions: 25"L x 25"W x 3"H                                                                  |