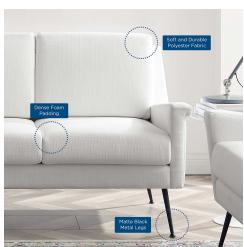

## Description

Redefine your living space with the modern design and retro style of the Chesapeake Fabric Sofa. Featuring a tailored profile and subtle flared silhouette, this fabric sofa refreshes a living room, den, office, or bedroom sitting area. Offering a luxurious seating experience, this sofa is upholstered in durable polyester fabric and padded with dense foam for ultimate comfort. Resting atop matte black metal legs, this living room sofa is crafted with solid wood and plywood and supports up to 600 lbs. Set Includes: One – Chesapeake Fabric Sofa