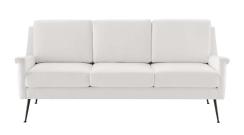

## Description

Redefine your living space with the modern design and retro style of the Chesapeake Fabric Sofa. Featuring a tailored profile and subtle flared silhouette, this fabric sofa refreshes a living room, den, office, or bedroom sitting area. Offering a luxurious seating experience, this sofa is upholstered in durable polyester fabric and padded with dense foam for ultimate comfort. Resting atop matte black metal legs, this living room sofa is crafted with solid wood and plywood and supports up to 600 lbs. Set Includes: One – Chesapeake Fabric Sofa