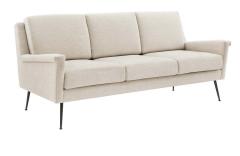

## Chesapeake Fabric Sofa \$1,524.00

## Description

Redefine your living space with the modern design and retro style of the Chesapeake Fabric Sofa. Featuring a tailored profile and subtle flared silhouette, this fabric sofa refreshes a living room, den, office, or bedroom sitting area. Offering a luxurious seating experience, this sofa is upholstered in durable polyester fabric and padded with dense foam for ultimate comfort. Resting atop matte black metal legs, this living room sofa is crafted with solid wood and plywood and supports up to 600 lbs. Set Includes: One – Chesapeake Fabric Sofa

## **Additional Information**

| sku               | SMOD184035                                                                                                                                                                                                                                                  |
|-------------------|-------------------------------------------------------------------------------------------------------------------------------------------------------------------------------------------------------------------------------------------------------------|
| Color Selection   | Black White                                                                                                                                                                                                                                                 |
| Product Materials | Base:1mmT metal frosted black or 1.1mmT 304 brushed stainless steel base, seat cushion: top 28kgs/M3 foam w/ 160g polyester wadding, middle & bottom is 25kgs/m3 foam. White PP foot pins 5mmH, Carb P2 plywood + Solid wood, Chair Weight Capacity: 600lbs |
| Dimensions        | Overall Product Dimensions: 34.5"L x 76.5"W x 32 - 34.5"H Seat Dimensions: 22.5"L x 68.5"W x 19.5"H Backrest Dimensions: 6"L x 75"W x 18"H Armrest Dimensions: 4"W x 24"H Leg Height: 9"H Cushion Thichkness: 6"H                                           |