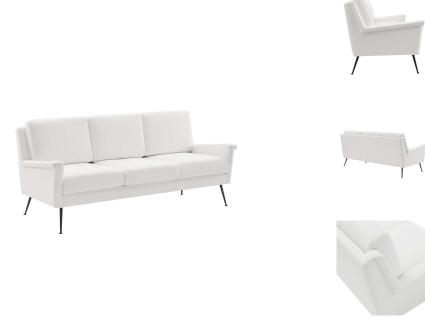

## Description

Redefine your living space with the modern design and retro style of the Chesapeake Fabric Sofa. Featuring a tailored profile and subtle flared silhouette, this fabric sofa refreshes a living room, den, office, or bedroom sitting area. Offering a luxurious seating experience, this sofa is upholstered in durable polyester fabric and padded with dense foam for ultimate comfort. Resting atop matte black metal legs, this living room sofa is crafted with solid wood and plywood and supports up to 600 lbs. Set Includes: One – Chesapeake Fabric Sofa