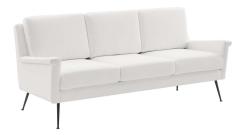

## Chesapeake Fabric Sofa \$1,524.00

## Description

Redefine your living space with the modern design and retro style of the Chesapeake Fabric Sofa. Featuring a tailored profile and subtle flared silhouette, this fabric sofa refreshes a living room, den, office, or bedroom sitting area. Offering a luxurious seating experience, this sofa is upholstered in durable polyester fabric and padded with dense foam for ultimate comfort. Resting atop matte black metal legs, this living room sofa is crafted with solid wood and plywood and supports up to 600 lbs. Set Includes: One – Chesapeake Fabric Sofa

## **Additional Information**

| sku               | SMOD184035                                                                                                                                                                                                                                                  |
|-------------------|-------------------------------------------------------------------------------------------------------------------------------------------------------------------------------------------------------------------------------------------------------------|
| Color Selection   | Black White                                                                                                                                                                                                                                                 |
| Product Materials | Base:1mmT metal frosted black or 1.1mmT 304 brushed stainless steel base, seat cushion: top 28kgs/M3 foam w/ 160g polyester wadding, middle & bottom is 25kgs/m3 foam. White PP foot pins 5mmH, Carb P2 plywood + Solid wood, Chair Weight Capacity: 600lbs |
| Dimensions        | Overall Product Dimensions: 34.5"L x 76.5"W x 32 - 34.5"H Seat Dimensions: 22.5"L x 68.5"W x 19.5"H Backrest Dimensions: 6"L x 75"W x 18"H Armrest Dimensions: 4"W x 24"H Leg Height: 9"H Cushion Thichkness: 6"H                                           |