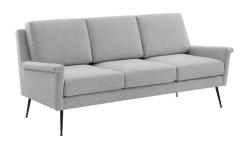

## Chesapeake Fabric Sofa \$1,524.00

## Description

Redefine your living space with the modern design and retro style of the Chesapeake Fabric Sofa. Featuring a tailored profile and subtle flared silhouette, this fabric sofa refreshes a living room, den, office, or bedroom sitting area. Offering a luxurious seating experience, this sofa is upholstered in durable polyester fabric and padded with dense foam for ultimate comfort. Resting atop matte black metal legs, this living room sofa is crafted with solid wood and plywood and supports up to 600 lbs. Set Includes: One – Chesapeake Fabric Sofa

## **Additional Information**

| sku               | SMOD184035                                                                                                                                                                                                                                                  |
|-------------------|-------------------------------------------------------------------------------------------------------------------------------------------------------------------------------------------------------------------------------------------------------------|
| Color Selection   | Black White                                                                                                                                                                                                                                                 |
| Product Materials | Base:1mmT metal frosted black or 1.1mmT 304 brushed stainless steel base, seat cushion: top 28kgs/M3 foam w/ 160g polyester wadding, middle & bottom is 25kgs/m3 foam. White PP foot pins 5mmH, Carb P2 plywood + Solid wood, Chair Weight Capacity: 600lbs |
| Dimensions        | Overall Product Dimensions: 34.5"L x 76.5"W x 32 - 34.5"H Seat Dimensions: 22.5"L x 68.5"W x 19.5"H Backrest Dimensions: 6"L x 75"W x 18"H Armrest Dimensions: 4"W x 24"H Leg Height: 9"H Cushion Thichkness: 6"H                                           |