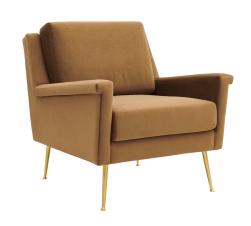

## **Chesapeake Performance Velvet Armchair**

\$841.00

## Description

Redefine your living space with the modern design and glam deco style of the Chesapeake Performance Velvet Accent Armchair. Featuring a tailored profile and subtle flared silhouette, this velvet chair refreshes a living room, entryway, den, office, or bedroom sitting area. Offering a luxurious seating experience, this accent chair is upholstered in stain-resistant performance velvet and padded with dense foam for ultimate comfort. Resting atop brushed gold stainless steel legs, this living room armchair is crafted with solid wood and plywood and supports up to 300 lbs. Set Includes: One - Chesapeake Performance Velvet Armchair