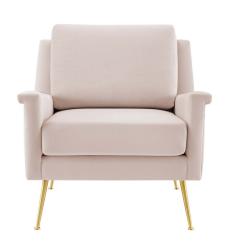

## **Chesapeake Performance Velvet Armchair**

\$841.00

## Description

Redefine your living space with the modern design and glam deco style of the Chesapeake Performance Velvet Accent Armchair. Featuring a tailored profile and subtle flared silhouette, this velvet chair refreshes a living room, entryway, den, office, or bedroom sitting area. Offering a luxurious seating experience, this accent chair is upholstered in stain-resistant performance velvet and padded with dense foam for ultimate comfort. Resting atop brushed gold stainless steel legs, this living room armchair is crafted with solid wood and plywood and supports up to 300 lbs. Set Includes: One - Chesapeake Performance Velvet Armchair