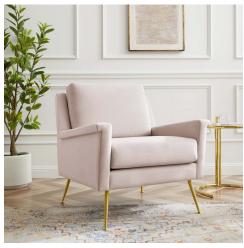

## Description

Redefine your living space with the modern design and glam deco style of the Chesapeake Performance Velvet Accent Armchair. Featuring a tailored profile and subtle flared silhouette, this velvet chair refreshes a living room, entryway, den, office, or bedroom sitting area. Offering a luxurious seating experience, this accent chair is upholstered in stain-resistant performance velvet and padded with dense foam for ultimate comfort. Resting atop brushed gold stainless steel legs, this living room armchair is crafted with solid wood and plywood and supports up to 300 lbs. Set Includes: One - Chesapeake Performance Velvet Armchair