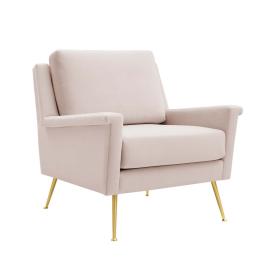

## **Chesapeake Performance Velvet Armchair**

\$841.00

## Description

Redefine your living space with the modern design and glam deco style of the Chesapeake Performance Velvet Accent Armchair. Featuring a tailored profile and subtle flared silhouette, this velvet chair refreshes a living room, entryway, den, office, or bedroom sitting area. Offering a luxurious seating experience, this accent chair is upholstered in stain-resistant performance velvet and padded with dense foam for ultimate comfort. Resting atop brushed gold stainless steel legs, this living room armchair is crafted with solid wood and plywood and supports up to 300 lbs. Set Includes: One - Chesapeake Performance Velvet Armchair