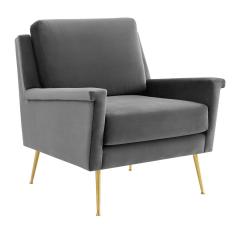

## **Chesapeake Performance Velvet Armchair**

\$841.00

## Description

Redefine your living space with the modern design and glam deco style of the Chesapeake Performance Velvet Accent Armchair. Featuring a tailored profile and subtle flared silhouette, this velvet chair refreshes a living room, entryway, den, office, or bedroom sitting area. Offering a luxurious seating experience, this accent chair is upholstered in stain-resistant performance velvet and padded with dense foam for ultimate comfort. Resting atop brushed gold stainless steel legs, this living room armchair is crafted with solid wood and plywood and supports up to 300 lbs. Set Includes: One - Chesapeake Performance Velvet Armchair