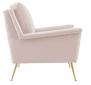

## Description

Redefine your living space with the modern design and glam deco style of the Chesapeake Performance Velvet Accent Armchair. Featuring a tailored profile and subtle flared silhouette, this velvet chair refreshes a living room, entryway, den, office, or bedroom sitting area. Offering a luxurious seating experience, this accent chair is upholstered in stain-resistant performance velvet and padded with dense foam for ultimate comfort. Resting atop brushed gold stainless steel legs, this living room armchair is crafted with solid wood and plywood and supports up to 300 lbs. Set Includes: One - Chesapeake Performance Velvet Armchair

## **Additional Information**

| SKU               | SMOD184043                                                                                                                                                                                    |
|-------------------|-----------------------------------------------------------------------------------------------------------------------------------------------------------------------------------------------|
| Color Selection   | Gold Pink                                                                                                                                                                                     |
| Product Materials | metal frosted black brushed stainless steel<br>base foam with 160g polyester wadding White<br>PP foot pins Carb P2 plywood + Solid wood                                                       |
| Dimensions        | Overall Product Dimensions: 34.5"L x 32.5"W x 34.5"H Seat Dimensions: 22"L x 24"W x 19.5"H Backrest Dimensions: 6"L x 30"W x 18"H Armrest Dimensions: 34.5"L x 4"W x 24"H Leg Dimensions: 9"H |