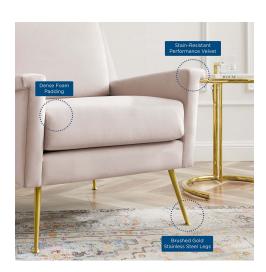

## Description

Redefine your living space with the modern design and glam deco style of the Chesapeake Performance Velvet Accent Armchair. Featuring a tailored profile and subtle flared silhouette, this velvet chair refreshes a living room, entryway, den, office, or bedroom sitting area. Offering a luxurious seating experience, this accent chair is upholstered in stain-resistant performance velvet and padded with dense foam for ultimate comfort. Resting atop brushed gold stainless steel legs, this living room armchair is crafted with solid wood and plywood and supports up to 300 lbs. Set Includes: One - Chesapeake Performance Velvet Armchair

## **Additional Information**

| SKU               | SMOD184043                                                                                                                                                                                    |
|-------------------|-----------------------------------------------------------------------------------------------------------------------------------------------------------------------------------------------|
| Color Selection   | Gold Pink                                                                                                                                                                                     |
| Product Materials | metal frosted black brushed stainless steel<br>base foam with 160g polyester wadding White<br>PP foot pins Carb P2 plywood + Solid wood                                                       |
| Dimensions        | Overall Product Dimensions: 34.5"L x 32.5"W x 34.5"H Seat Dimensions: 22"L x 24"W x 19.5"H Backrest Dimensions: 6"L x 30"W x 18"H Armrest Dimensions: 34.5"L x 4"W x 24"H Leg Dimensions: 9"H |