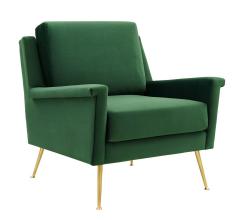

## **Chesapeake Performance Velvet Armchair**

\$841.00

## Description

Redefine your living space with the modern design and glam deco style of the Chesapeake Performance Velvet Accent Armchair. Featuring a tailored profile and subtle flared silhouette, this velvet chair refreshes a living room, entryway, den, office, or bedroom sitting area. Offering a luxurious seating experience, this accent chair is upholstered in stain-resistant performance velvet and padded with dense foam for ultimate comfort. Resting atop brushed gold stainless steel legs, this living room armchair is crafted with solid wood and plywood and supports up to 300 lbs. Set Includes: One - Chesapeake Performance Velvet Armchair