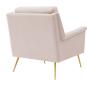

## Description

Redefine your living space with the modern design and glam deco style of the Chesapeake Performance Velvet Accent Armchair. Featuring a tailored profile and subtle flared silhouette, this velvet chair refreshes a living room, entryway, den, office, or bedroom sitting area. Offering a luxurious seating experience, this accent chair is upholstered in stain-resistant performance velvet and padded with dense foam for ultimate comfort. Resting atop brushed gold stainless steel legs, this living room armchair is crafted with solid wood and plywood and supports up to 300 lbs. Set Includes: One - Chesapeake Performance Velvet Armchair

## **Additional Information**

| SKU               | SMOD184043                                                                                                                                                                                    |
|-------------------|-----------------------------------------------------------------------------------------------------------------------------------------------------------------------------------------------|
| Color Selection   | Gold Pink                                                                                                                                                                                     |
| Product Materials | metal frosted black brushed stainless steel<br>base foam with 160g polyester wadding White<br>PP foot pins Carb P2 plywood + Solid wood                                                       |
| Dimensions        | Overall Product Dimensions: 34.5"L x 32.5"W x 34.5"H Seat Dimensions: 22"L x 24"W x 19.5"H Backrest Dimensions: 6"L x 30"W x 18"H Armrest Dimensions: 34.5"L x 4"W x 24"H Leg Dimensions: 9"H |