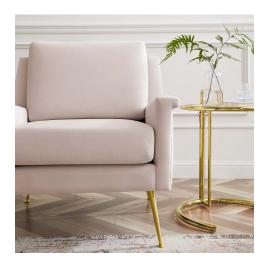

## Description

Redefine your living space with the modern design and glam deco style of the Chesapeake Performance Velvet Accent Armchair. Featuring a tailored profile and subtle flared silhouette, this velvet chair refreshes a living room, entryway, den, office, or bedroom sitting area. Offering a luxurious seating experience, this accent chair is upholstered in stain-resistant performance velvet and padded with dense foam for ultimate comfort. Resting atop brushed gold stainless steel legs, this living room armchair is crafted with solid wood and plywood and supports up to 300 lbs. Set Includes: One - Chesapeake Performance Velvet Armchair