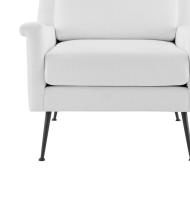

## Description

Redefine your living space with the modern design and glam deco style of the Chesapeake Fabric Accent Armchair. Featuring a tailored profile and subtle flared silhouette, this fabric chair refreshes a living room, entryway, den, office, or bedroom sitting area. Offering a luxurious seating experience, this accent chair is upholstered in soft and durable polyester fabric and padded with dense foam for ultimate comfort. Resting atop matte black metal legs, this living room armchair is crafted with solid wood and plywood and supports up to 300 lbs. Set Includes: One – Chesapeake Fabric Armchair

## Additional Information

| SKU               | SMOD184047                                                                                                                                                                                                |
|-------------------|-----------------------------------------------------------------------------------------------------------------------------------------------------------------------------------------------------------|
| Color Selection   | Black White                                                                                                                                                                                               |
| Product Materials | metal frosted black brushed stainless steel<br>base foam with 160g polyester wadding White<br>PP foot pins Carb P2 plywood + Solid wood                                                                   |
| Dimensions        | Overall Product Dimensions: 34.5"L x 32.5"W x<br>34.5"H Seat Dimensions: 22"L x 24"W x 19.5"H<br>Backrest Dimensions: 6"L x 30"W x 18"H Armrest<br>Dimensions: 34.5"L x 4"W x 24"H Leg<br>Dimensions: 9"H |