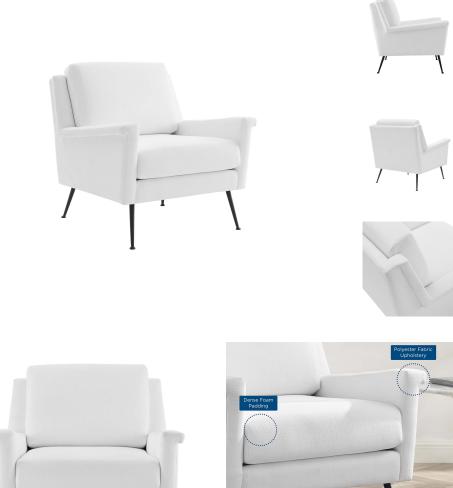

## **Chesapeake Fabric Armchair**

\$801.00

## Description

Redefine your living space with the modern design and glam deco style of the Chesapeake Fabric Accent Armchair. Featuring a tailored profile and subtle flared silhouette, this fabric chair refreshes a living room, entryway, den, office, or bedroom sitting area. Offering a luxurious seating experience, this accent chair is upholstered in soft and durable polyester fabric and padded with dense foam for ultimate comfort. Resting atop matte black metal legs, this living room armchair is crafted with solid wood and plywood and supports up to 300 lbs. Set Includes: One – Chesapeake Fabric Armchair