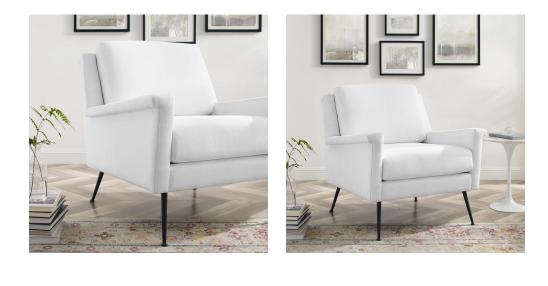

## **Chesapeake Fabric Armchair**

\$801.00

## Description

Redefine your living space with the modern design and glam deco style of the Chesapeake Fabric Accent Armchair. Featuring a tailored profile and subtle flared silhouette, this fabric chair refreshes a living room, entryway, den, office, or bedroom sitting area. Offering a luxurious seating experience, this accent chair is upholstered in soft and durable polyester fabric and padded with dense foam for ultimate comfort. Resting atop matte black metal legs, this living room armchair is crafted with solid wood and plywood and supports up to 300 lbs. Set Includes: One – Chesapeake Fabric Armchair