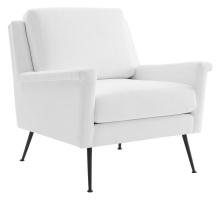

## **Chesapeake Fabric Armchair**

\$801.00

## Description

Redefine your living space with the modern design and glam deco style of the Chesapeake Fabric Accent Armchair. Featuring a tailored profile and subtle flared silhouette, this fabric chair refreshes a living room, entryway, den, office, or bedroom sitting area. Offering a luxurious seating experience, this accent chair is upholstered in soft and durable polyester fabric and padded with dense foam for ultimate comfort. Resting atop matte black metal legs, this living room armchair is crafted with solid wood and plywood and supports up to 300 lbs. Set Includes: One – Chesapeake Fabric Armchair

## Additional Information

| SKU               | SMOD184047                                                                                                                                                                                                |
|-------------------|-----------------------------------------------------------------------------------------------------------------------------------------------------------------------------------------------------------|
| Color Selection   | Black White                                                                                                                                                                                               |
| Product Materials | metal frosted black brushed stainless steel<br>base foam with 160g polyester wadding White<br>PP foot pins Carb P2 plywood + Solid wood                                                                   |
| Dimensions        | Overall Product Dimensions: 34.5"L x 32.5"W x<br>34.5"H Seat Dimensions: 22"L x 24"W x 19.5"H<br>Backrest Dimensions: 6"L x 30"W x 18"H Armrest<br>Dimensions: 34.5"L x 4"W x 24"H Leg<br>Dimensions: 9"H |