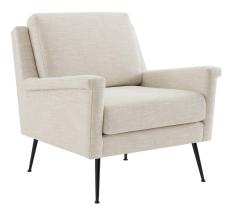

## **Chesapeake Fabric Armchair**

\$801.00

## Description

Redefine your living space with the modern design and glam deco style of the Chesapeake Fabric Accent Armchair. Featuring a tailored profile and subtle flared silhouette, this fabric chair refreshes a living room, entryway, den, office, or bedroom sitting area. Offering a luxurious seating experience, this accent chair is upholstered in soft and durable polyester fabric and padded with dense foam for ultimate comfort. Resting atop matte black metal legs, this living room armchair is crafted with solid wood and plywood and supports up to 300 lbs. Set Includes: One – Chesapeake Fabric Armchair