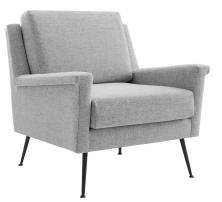

## **Chesapeake Fabric Armchair**

\$801.00

## Description

Redefine your living space with the modern design and glam deco style of the Chesapeake Fabric Accent Armchair. Featuring a tailored profile and subtle flared silhouette, this fabric chair refreshes a living room, entryway, den, office, or bedroom sitting area. Offering a luxurious seating experience, this accent chair is upholstered in soft and durable polyester fabric and padded with dense foam for ultimate comfort. Resting atop matte black metal legs, this living room armchair is crafted with solid wood and plywood and supports up to 300 lbs. Set Includes: One – Chesapeake Fabric Armchair

## Additional Information

| SKU               | SMOD184047                                                                                                                                                                                                |
|-------------------|-----------------------------------------------------------------------------------------------------------------------------------------------------------------------------------------------------------|
| Color Selection   | Black White                                                                                                                                                                                               |
| Product Materials | metal frosted black brushed stainless steel<br>base foam with 160g polyester wadding White<br>PP foot pins Carb P2 plywood + Solid wood                                                                   |
| Dimensions        | Overall Product Dimensions: 34.5"L x 32.5"W x<br>34.5"H Seat Dimensions: 22"L x 24"W x 19.5"H<br>Backrest Dimensions: 6"L x 30"W x 18"H Armrest<br>Dimensions: 34.5"L x 4"W x 24"H Leg<br>Dimensions: 9"H |