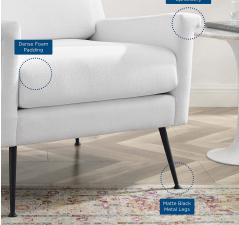

## Description

Redefine your living space with the modern design and glam deco style of the Chesapeake Fabric Accent Armchair. Featuring a tailored profile and subtle flared silhouette, this fabric chair refreshes a living room, entryway, den, office, or bedroom sitting area. Offering a luxurious seating experience, this accent chair is upholstered in soft and durable polyester fabric and padded with dense foam for ultimate comfort. Resting atop matte black metal legs, this living room armchair is crafted with solid wood and plywood and supports up to 300 lbs. Set Includes: One – Chesapeake Fabric Armchair

## Additional Information

| SKU               | SMOD184047                                                                                                                                                                                                |
|-------------------|-----------------------------------------------------------------------------------------------------------------------------------------------------------------------------------------------------------|
| Color Selection   | Black White                                                                                                                                                                                               |
| Product Materials | metal frosted black brushed stainless steel<br>base foam with 160g polyester wadding White<br>PP foot pins Carb P2 plywood + Solid wood                                                                   |
| Dimensions        | Overall Product Dimensions: 34.5"L x 32.5"W x<br>34.5"H Seat Dimensions: 22"L x 24"W x 19.5"H<br>Backrest Dimensions: 6"L x 30"W x 18"H Armrest<br>Dimensions: 34.5"L x 4"W x 24"H Leg<br>Dimensions: 9"H |