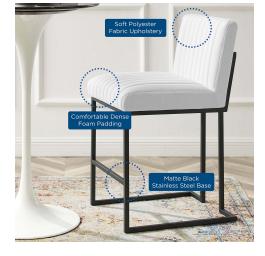

## Description

Inspire retro design and modern style in your dining area with the Indulge Channel Tufted Counter Stool. Mid-century inspired channel tufting flows effortlessly into the matte black stainless steel sled base of this dining counter stool. Covered in soft polyester fabric, this upholstered counter bar stool is complete with dense foam padding creating a comfortable, supportive place to sit while dining. Bring contemporary style to a kitchen or dining area with this tufted counter bar stool. Includes non-marking foot caps. Counter Bar Stool Weight Capacity: 330 lbs. Set Includes: One – Indulge Channel Tufted Counter Stool