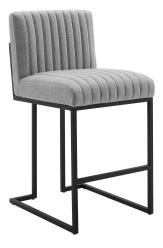

## Description

Inspire retro design and modern style in your dining area with the Indulge Channel Tufted Counter Stool. Mid-century inspired channel tufting flows effortlessly into the matte black stainless steel sled base of this dining counter stool. Covered in soft polyester fabric, this upholstered counter bar stool is complete with dense foam padding creating a comfortable, supportive place to sit while dining. Bring contemporary style to a kitchen or dining area with this tufted counter bar stool. Includes non-marking foot caps. Counter Bar Stool Weight Capacity: 330 lbs. Set Includes: One – Indulge Channel Tufted Counter Stool