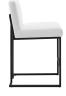

## Indulge Channel Tufted Fabric Counter Stool

\$324.00

## Description

Inspire retro design and modern style in your dining area with the Indulge Channel Tufted Counter Stool. Mid-century inspired channel tufting flows effortlessly into the matte black stainless steel sled base of this dining counter stool. Covered in soft polyester fabric, this upholstered counter bar stool is complete with dense foam padding creating a comfortable, supportive place to sit while dining. Bring contemporary style to a kitchen or dining area with this tufted counter bar stool. Includes non-marking foot caps. Counter Bar Stool Weight Capacity: 330 lbs. Set Includes: One – Indulge Channel Tufted Counter Stool

## Additional Information

| SKU               | SMOD184061                                                                                                                                                                                                                                |
|-------------------|-------------------------------------------------------------------------------------------------------------------------------------------------------------------------------------------------------------------------------------------|
| Color Selection   | White                                                                                                                                                                                                                                     |
| Product Materials | 0.5inT plywood + 2 layers of foam with 1.5inT +<br>1.5inT density 89lbs/m3; 100% polyester, Square<br>iron tube with MS tube in Black Matt finish size<br>20*20*1.2mm, AS structure; PP white foot pins,<br>Chair Weight Capacity: 150KGS |
| Dimensions        | Overall Product Dimensions: 23.5"L x 19"W x<br>38"H Seat Dimensions: 20"L x 19"W x 26.5"H<br>Backrest Dimensions: 3.5"L x 19"W x 11.5"H Leg<br>Height: 22"H                                                                               |