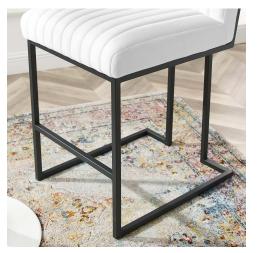

## Description

Inspire retro design and modern style in your dining area with the Indulge Channel Tufted Counter Stool. Mid-century inspired channel tufting flows effortlessly into the matte black stainless steel sled base of this dining counter stool. Covered in soft polyester fabric, this upholstered counter bar stool is complete with dense foam padding creating a comfortable, supportive place to sit while dining. Bring contemporary style to a kitchen or dining area with this tufted counter bar stool. Includes non-marking foot caps. Counter Bar Stool Weight Capacity: 330 lbs. Set Includes: One – Indulge Channel Tufted Counter Stool

## Additional Information

| SKU               | SMOD184061                                                                                                                                                                                                                                |
|-------------------|-------------------------------------------------------------------------------------------------------------------------------------------------------------------------------------------------------------------------------------------|
| Color Selection   | White                                                                                                                                                                                                                                     |
| Product Materials | 0.5inT plywood + 2 layers of foam with 1.5inT +<br>1.5inT density 89lbs/m3; 100% polyester, Square<br>iron tube with MS tube in Black Matt finish size<br>20*20*1.2mm, AS structure; PP white foot pins,<br>Chair Weight Capacity: 150KGS |
| Dimensions        | Overall Product Dimensions: 23.5"L x 19"W x<br>38"H Seat Dimensions: 20"L x 19"W x 26.5"H<br>Backrest Dimensions: 3.5"L x 19"W x 11.5"H Leg<br>Height: 22"H                                                                               |