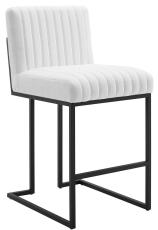

## Description

Inspire retro design and modern style in your dining area with the Indulge Channel Tufted Counter Stool. Mid-century inspired channel tufting flows effortlessly into the matte black stainless steel sled base of this dining counter stool. Covered in soft polyester fabric, this upholstered counter bar stool is complete with dense foam padding creating a comfortable, supportive place to sit while dining. Bring contemporary style to a kitchen or dining area with this tufted counter bar stool. Includes non-marking foot caps. Counter Bar Stool Weight Capacity: 330 lbs. Set Includes: One – Indulge Channel Tufted Counter Stool

## Additional Information

| SKU               | SMOD184061                                                                                                                                                                                                                                |
|-------------------|-------------------------------------------------------------------------------------------------------------------------------------------------------------------------------------------------------------------------------------------|
| Color Selection   | White                                                                                                                                                                                                                                     |
| Product Materials | 0.5inT plywood + 2 layers of foam with 1.5inT +<br>1.5inT density 89lbs/m3; 100% polyester, Square<br>iron tube with MS tube in Black Matt finish size<br>20*20*1.2mm, AS structure; PP white foot pins,<br>Chair Weight Capacity: 150KGS |
| Dimensions        | Overall Product Dimensions: 23.5"L x 19"W x<br>38"H Seat Dimensions: 20"L x 19"W x 26.5"H<br>Backrest Dimensions: 3.5"L x 19"W x 11.5"H Leg<br>Height: 22"H                                                                               |