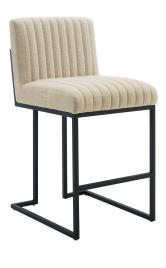

## Description

Inspire retro design and modern style in your dining area with the Indulge Channel Tufted Counter Stool. Mid-century inspired channel tufting flows effortlessly into the matte black stainless steel sled base of this dining counter stool. Covered in soft polyester fabric, this upholstered counter bar stool is complete with dense foam padding creating a comfortable, supportive place to sit while dining. Bring contemporary style to a kitchen or dining area with this tufted counter bar stool. Includes non-marking foot caps. Counter Bar Stool Weight Capacity: 330 lbs. Set Includes: One – Indulge Channel Tufted Counter Stool