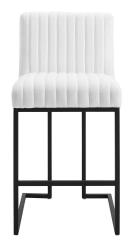

## Indulge Channel Tufted Fabric Counter Stool

\$324.00

## Description

Inspire retro design and modern style in your dining area with the Indulge Channel Tufted Counter Stool. Mid-century inspired channel tufting flows effortlessly into the matte black stainless steel sled base of this dining counter stool. Covered in soft polyester fabric, this upholstered counter bar stool is complete with dense foam padding creating a comfortable, supportive place to sit while dining. Bring contemporary style to a kitchen or dining area with this tufted counter bar stool. Includes non-marking foot caps. Counter Bar Stool Weight Capacity: 330 lbs. Set Includes: One – Indulge Channel Tufted Counter Stool