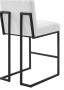

## Indulge Channel Tufted Fabric Counter Stool

\$324.00

## Description

Inspire retro design and modern style in your dining area with the Indulge Channel Tufted Counter Stool. Mid-century inspired channel tufting flows effortlessly into the matte black stainless steel sled base of this dining counter stool. Covered in soft polyester fabric, this upholstered counter bar stool is complete with dense foam padding creating a comfortable, supportive place to sit while dining. Bring contemporary style to a kitchen or dining area with this tufted counter bar stool. Includes non-marking foot caps. Counter Bar Stool Weight Capacity: 330 lbs. Set Includes: One – Indulge Channel Tufted Counter Stool

## Additional Information

| SKU               | SMOD184061                                                                                                                                                                                                                                |
|-------------------|-------------------------------------------------------------------------------------------------------------------------------------------------------------------------------------------------------------------------------------------|
| Color Selection   | White                                                                                                                                                                                                                                     |
| Product Materials | 0.5inT plywood + 2 layers of foam with 1.5inT +<br>1.5inT density 89lbs/m3; 100% polyester, Square<br>iron tube with MS tube in Black Matt finish size<br>20*20*1.2mm, AS structure; PP white foot pins,<br>Chair Weight Capacity: 150KGS |
| Dimensions        | Overall Product Dimensions: 23.5"L x 19"W x<br>38"H Seat Dimensions: 20"L x 19"W x 26.5"H<br>Backrest Dimensions: 3.5"L x 19"W x 11.5"H Leg<br>Height: 22"H                                                                               |