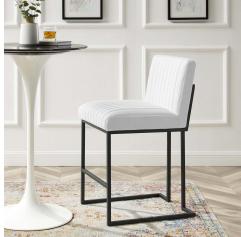

## Description

Inspire retro design and modern style in your dining area with the Indulge Channel Tufted Counter Stool. Mid-century inspired channel tufting flows effortlessly into the matte black stainless steel sled base of this dining counter stool. Covered in soft polyester fabric, this upholstered counter bar stool is complete with dense foam padding creating a comfortable, supportive place to sit while dining. Bring contemporary style to a kitchen or dining area with this tufted counter bar stool. Includes non-marking foot caps. Counter Bar Stool Weight Capacity: 330 lbs. Set Includes: One – Indulge Channel Tufted Counter Stool