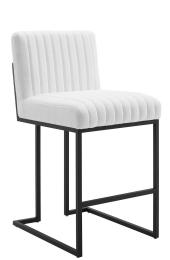

## Indulge Channel Tufted Fabric Counter Stool

\$324.00

## Description

Inspire retro design and modern style in your dining area with the Indulge Channel Tufted Counter Stool. Mid-century inspired channel tufting flows effortlessly into the matte black stainless steel sled base of this dining counter stool. Covered in soft polyester fabric, this upholstered counter bar stool is complete with dense foam padding creating a comfortable, supportive place to sit while dining. Bring contemporary style to a kitchen or dining area with this tufted counter bar stool. Includes non-marking foot caps. Counter Bar Stool Weight Capacity: 330 lbs. Set Includes: One – Indulge Channel Tufted Counter Stool

## Additional Information

| SKU               | SMOD184061                                                                                                                                                                                                                                |
|-------------------|-------------------------------------------------------------------------------------------------------------------------------------------------------------------------------------------------------------------------------------------|
| Color Selection   | White                                                                                                                                                                                                                                     |
| Product Materials | 0.5inT plywood + 2 layers of foam with 1.5inT +<br>1.5inT density 89lbs/m3; 100% polyester, Square<br>iron tube with MS tube in Black Matt finish size<br>20*20*1.2mm, AS structure; PP white foot pins,<br>Chair Weight Capacity: 150KGS |
| Dimensions        | Overall Product Dimensions: 23.5"L x 19"W x<br>38"H Seat Dimensions: 20"L x 19"W x 26.5"H<br>Backrest Dimensions: 3.5"L x 19"W x 11.5"H Leg<br>Height: 22"H                                                                               |