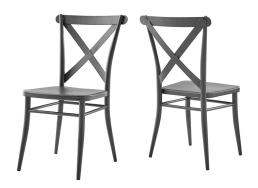

## Description

Introduce feelings of nostalgia as you gather around the dining table for a quick breakfast or dinner with friends and family with the Gear Dining Side Chairs - Set of 2. Blending farmhouse charm with modern style, these dining chairs feature an X-brace back and straight stretchers between tapered legs. With non-marking foot caps to protect flooring, this side chair set is durably crafted with powder-coated iron metal for a sturdy construction built to last. Make a statement in your dining room or kitchen area with this versatile set of two dining chairs. Weight Capacity Each Chair: 330 lbs. Set Includes: Two - Gear Metal Dining Chair