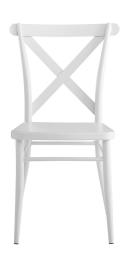

## Description

Introduce feelings of nostalgia as you gather around the dining table for a quick breakfast or dinner with friends and family with the Gear Dining Side Chairs - Set of 2. Blending farmhouse charm with modern style, these dining chairs feature an X-brace back and straight stretchers between tapered legs. With non-marking foot caps to protect flooring, this side chair set is durably crafted with powder-coated iron metal for a sturdy construction built to last. Make a statement in your dining room or kitchen area with this versatile set of two dining chairs. Weight Capacity Each Chair: 330 lbs. Set Includes: Two - Gear Metal Dining Chair