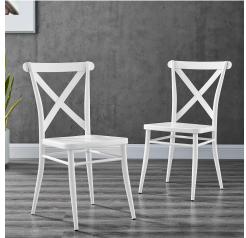

## **Gear Metal Dining Chairs - Set of 2**

\$220.00

## Description

Introduce feelings of nostalgia as you gather around the dining table for a quick breakfast or dinner with friends and family with the Gear Dining Side Chairs - Set of 2. Blending farmhouse charm with modern style, these dining chairs feature an X-brace back and straight stretchers between tapered legs. With non-marking foot caps to protect flooring, this side chair set is durably crafted with powder-coated iron metal for a sturdy construction built to last. Make a statement in your dining room or kitchen area with this versatile set of two dining chairs. Weight Capacity Each Chair: 330 lbs. Set Includes: Two - Gear Metal Dining Chair