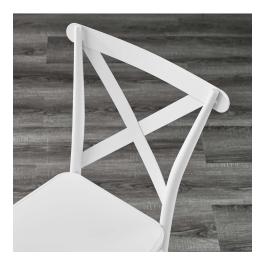

## Description

Introduce feelings of nostalgia as you gather around the dining table for a quick breakfast or dinner with friends and family with the Gear Dining Side Chairs - Set of 2. Blending farmhouse charm with modern style, these dining chairs feature an X-brace back and straight stretchers between tapered legs. With non-marking foot caps to protect flooring, this side chair set is durably crafted with powder-coated iron metal for a sturdy construction built to last. Make a statement in your dining room or kitchen area with this versatile set of two dining chairs. Weight Capacity Each Chair: 330 lbs. Set Includes: Two - Gear Metal Dining Chair