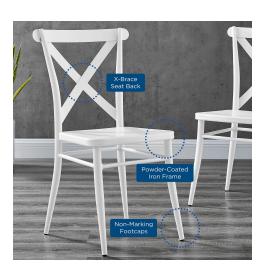

## Description

Introduce feelings of nostalgia as you gather around the dining table for a quick breakfast or dinner with friends and family with the Gear Dining Side Chairs - Set of 2. Blending farmhouse charm with modern style, these dining chairs feature an X-brace back and straight stretchers between tapered legs. With non-marking foot caps to protect flooring, this side chair set is durably crafted with powder-coated iron metal for a sturdy construction built to last. Make a statement in your dining room or kitchen area with this versatile set of two dining chairs. Weight Capacity Each Chair: 330 lbs. Set Includes: Two - Gear Metal Dining Chair