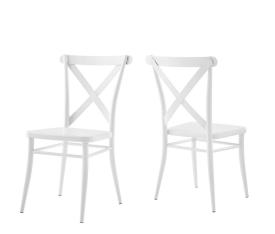

## **Gear Metal Dining Chairs - Set of 2**

\$220.00

## Description

Introduce feelings of nostalgia as you gather around the dining table for a quick breakfast or dinner with friends and family with the Gear Dining Side Chairs - Set of 2. Blending farmhouse charm with modern style, these dining chairs feature an X-brace back and straight stretchers between tapered legs. With non-marking foot caps to protect flooring, this side chair set is durably crafted with powder-coated iron metal for a sturdy construction built to last. Make a statement in your dining room or kitchen area with this versatile set of two dining chairs. Weight Capacity Each Chair: 330 lbs. Set Includes: Two - Gear Metal Dining Chair