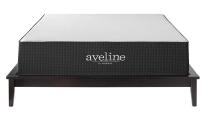

## Description

Take a deep breath and exhale because you've found your pathway to that perfect sleep with the Aveline 12 Inch Twin Memory Foam Mattress. Topped with gel-infused memory foam to keep your body climate steady, this firm twin mattress dissipates body heat while quickly conforming to your weight and position. Sleep peacefully with an open cell ventilated memory foam solution that relieves pressure points, reduces bounce between two sleepers, and delivers welcome relief from the aches and pains of traditional twin mattresses. Aveline cooling gel twin mattress is CertiPUR-US certified by accredited independent testing laboratories, so you can be confident that the memory foam is made without formaldehyde, ozone depleters, mercury, and other heavy metals including PBDEs, TDCPP or TCEP ("Tris") flame retardants, and is low on VOC. This 12-inch twin size memory foam mattress comes vacuum-packed and rolled to fit into an easily portable box. It takes 2 to 4 hours for the twin gel mattress from your bed in a box to expand most of the way and a day to expand fully.

Includes a removable stretch knit diamond patterned cover. Box spring or foundation is optional. Slatted bases should be less than 3" apart. Set Includes: One - Aveline 12" Twin Mattress