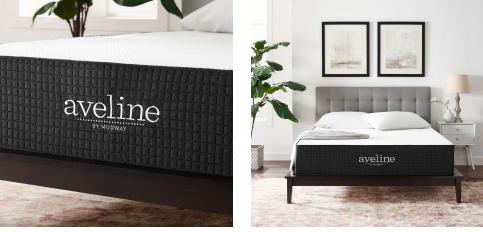

## Description

Take a deep breath and exhale because you've found your pathway to that perfect sleep with the Aveline 12 Inch Twin Memory Foam Mattress. Topped with gel-infused memory foam to keep your body climate steady, this firm twin mattress dissipates body heat while quickly conforming to your weight and position. Sleep peacefully with an open cell ventilated memory foam solution that relieves pressure points, reduces bounce between two sleepers, and delivers welcome relief from the aches and pains of traditional twin mattresses. Aveline cooling gel twin mattress is CertiPUR-US certified by accredited independent testing laboratories, so you can be confident that the memory foam is made without formaldehyde, ozone depleters, mercury, and other heavy metals including PBDEs, TDCPP or TCEP ("Tris") flame retardants, and is low on VOC. This 12-inch twin size memory foam mattress comes vacuum-packed and rolled to fit into an easily portable box. It takes 2 to 4 hours for the twin gel mattress from your bed in a box to expand most of the way and a day to expand fully.

Includes a removable stretch knit diamond patterned cover. Box spring or foundation is optional. Slatted bases should be less than 3" apart. Set Includes: One - Aveline 12" Twin Mattress