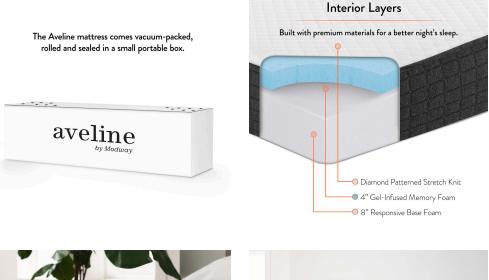

## Description

Take a deep breath and exhale because you've found your pathway to that perfect sleep with the Aveline 12 Inch Twin Memory Foam Mattress. Topped with gel-infused memory foam to keep your body climate steady, this firm twin mattress dissipates body heat while quickly conforming to your weight and position. Sleep peacefully with an open cell ventilated memory foam solution that relieves pressure points, reduces bounce between two sleepers, and delivers welcome relief from the aches and pains of traditional twin mattresses. Aveline cooling gel twin mattress is CertiPUR-US certified by accredited independent testing laboratories, so you can be confident that the memory foam is made without formaldehyde, ozone depleters, mercury, and other heavy metals including PBDEs, TDCPP or TCEP ("Tris") flame retardants, and is low on VOC. This 12-inch twin size memory foam mattress comes vacuum-packed and rolled to fit into an easily portable box. It takes 2 to 4 hours for the twin gel mattress from your bed in a box to expand most of the way and a day to expand fully.

## **Additional Information**

| SKU               | SMOD184073                                                                                                                                                                                                                                                                |
|-------------------|---------------------------------------------------------------------------------------------------------------------------------------------------------------------------------------------------------------------------------------------------------------------------|
| Color Selection   | White                                                                                                                                                                                                                                                                     |
| Product Materials | 4" 48D gel infused memory foam, ventilated +<br>8" 25D regular foam Cover: 260gsm white<br>diamond strech knit on top and 320gsm black<br>square stretch knit on border, rope cording on<br>the top sides, non-slip bottomo with zipper;<br>Inner Cover is 220gsm FR sock |
| Dimensions        | Overall Product Dimensions: 75"L x 39"W x 12"H                                                                                                                                                                                                                            |