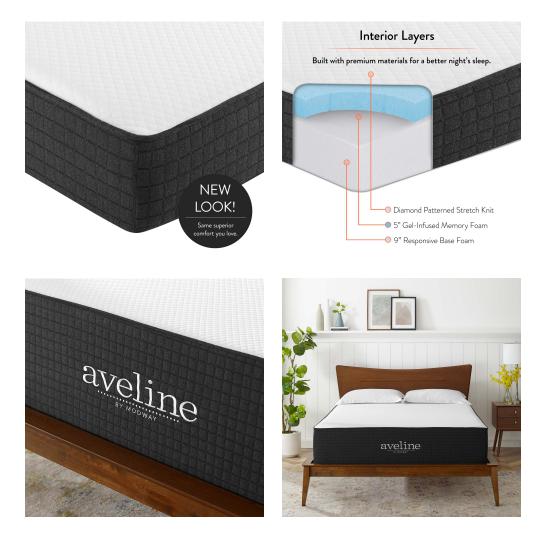

## Description

Take a deep breath and exhale because you've found your pathway to that perfect sleep with the Aveline 14 Inch Queen Memory Foam Mattress. Topped with gel-infused memory foam to keep your body climate steady, this firm queen mattress dissipates body heat while quickly conforming to your weight and position. Sleep peacequeeny with an open cell ventilated memory foam solution that relieves pressure points, reduces bounce between two sleepers, and delivers welcome relief from the aches and pains of traditional queen mattresses. Aveline cooling gel queen mattress is CertiPUR-US certified by accredited independent testing laboratories, so you can be confident that the memory foam is made without formaldehyde, ozone depleters, mercury, and other heavy metals including PBDEs, TDCPP or TCEP ("Tris") flame retardants, and is low on VOC. This 14-inch queen size memory foam mattress comes vacuum-packed and rolled to fit into an easily portable box. It takes 2 to 4 hours for the queen gel mattress from your bed in a box to expand most of the way and a day to expand queeny. Includes a removable stretch knit diamond patterned cover. Box spring or foundation is optional. Slatted bases should be less than 3" apart. Set Includes: One - Aveline 14" Queen Mattress

## **Additional Information**

| SKU               | SMOD184085                                                                                                                                                                                                                                                                |
|-------------------|---------------------------------------------------------------------------------------------------------------------------------------------------------------------------------------------------------------------------------------------------------------------------|
| Color Selection   | White                                                                                                                                                                                                                                                                     |
| Product Materials | 5" 48D gel infused memory foam, ventilated +<br>9" 25D regular foam Cover: 260gsm white<br>diamond strech knit on top and 320gsm black<br>square stretch knit on border, rope cording on<br>the top sides, non-slip bottomo with zipper;<br>Inner Cover is 220gsm FR sock |
| Dimensions        | Overall Product Dimensions: 80"L x 60"W x 14"H                                                                                                                                                                                                                            |