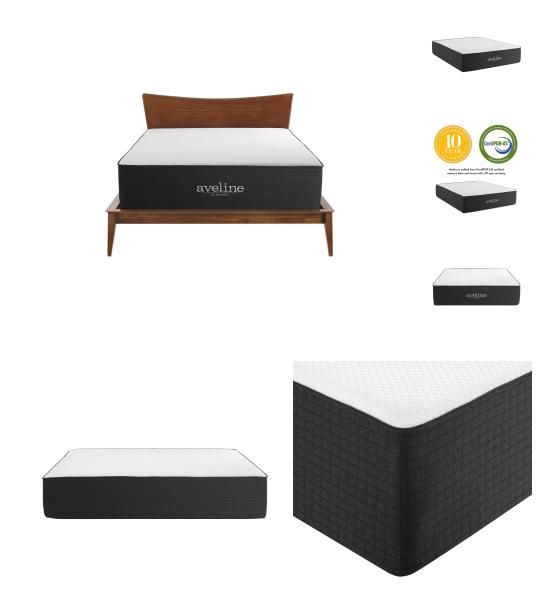

## **Aveline 16" Memory Foam Twin Mattress**

\$804.00

The Aveline mattress comes vacuum-packed, rolled and sealed in a small portable box.

## Description

Take a deep breath and exhale because you've found your pathway to that perfect sleep with the Aveline 16 Inch Twin Memory Foam Mattress. Topped with gel-infused memory foam to keep your body climate steady, this firm twin mattress dissipates body heat while quickly conforming to your weight and position. Sleep peacefully with an open cell ventilated memory foam solution that relieves pressure points, reduces bounce between two sleepers, and delivers welcome relief from the aches and pains of traditional twin mattresses. Aveline cooling gel twin mattress is CertiPUR-US certified by accredited independent testing laboratories, so you can be confident that the memory foam is made without formaldehyde, ozone depleters, mercury, and other heavy metals including PBDEs, TDCPP or TCEP ("Tris") flame retardants, and is low on VOC. This 16-inch twin size memory foam mattress comes vacuum-packed and rolled to fit into an easily portable box. It takes 2 to 4 hours for the twin gel mattress from your bed in a box to expand most of the way and a day to expand fully.

Includes a removable stretch knit diamond patterned cover. Box spring or foundation is optional. Slatted bases should be less than 3" apart. Set Includes: One - Aveline 16" Twin Mattress