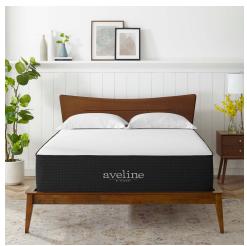

## **Aveline 16" Memory Foam Twin Mattress**

\$804.00

The Aveline mattress comes vacuum-packed, rolled and sealed in a small portable box.

## Description

Take a deep breath and exhale because you've found your pathway to that perfect sleep with the Aveline 16 Inch Twin Memory Foam Mattress. Topped with gel-infused memory foam to keep your body climate steady, this firm twin mattress dissipates body heat while quickly conforming to your weight and position. Sleep peacefully with an open cell ventilated memory foam solution that relieves pressure points, reduces bounce between two sleepers, and delivers welcome relief from the aches and pains of traditional twin mattresses. Aveline cooling gel twin mattress is CertiPUR-US certified by accredited independent testing laboratories, so you can be confident that the memory foam is made without formaldehyde, ozone depleters, mercury, and other heavy metals including PBDEs, TDCPP or TCEP ("Tris") flame retardants, and is low on VOC. This 16-inch twin size memory foam mattress comes vacuum-packed and rolled to fit into an easily portable box. It takes 2 to 4 hours for the twin gel mattress from your bed in a box to expand most of the way and a day to expand fully.

Includes a removable stretch knit diamond patterned cover. Box spring or foundation is optional. Slatted bases should be less than 3" apart. Set Includes: One - Aveline 16" Twin Mattress