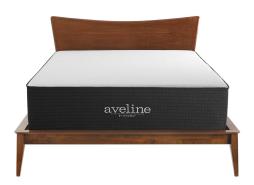

## **Aveline 16" Memory Foam Twin Mattress**

\$804.00

The Aveline mattress comes vacuum-packed, rolled and sealed in a small portable box.

## Description

Take a deep breath and exhale because you've found your pathway to that perfect sleep with the Aveline 16 Inch Twin Memory Foam Mattress. Topped with gel-infused memory foam to keep your body climate steady, this firm twin mattress dissipates body heat while quickly conforming to your weight and position. Sleep peacefully with an open cell ventilated memory foam solution that relieves pressure points, reduces bounce between two sleepers, and delivers welcome relief from the aches and pains of traditional twin mattresses. Aveline cooling gel twin mattress is CertiPUR-US certified by accredited independent testing laboratories, so you can be confident that the memory foam is made without formaldehyde, ozone depleters, mercury, and other heavy metals including PBDEs, TDCPP or TCEP ("Tris") flame retardants, and is low on VOC. This 16-inch twin size memory foam mattress comes vacuum-packed and rolled to fit into an easily portable box. It takes 2 to 4 hours for the twin gel mattress from your bed in a box to expand most of the way and a day to expand fully.

Includes a removable stretch knit diamond patterned cover. Box spring or foundation is optional. Slatted bases should be less than 3" apart. Set Includes: One - Aveline 16" Twin Mattress