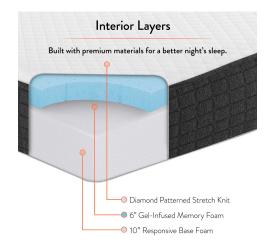

## Description

Take a deep breath and exhale because you've found your pathway to that perfect sleep with the Aveline 16 Inch Twin Memory Foam Mattress. Topped with gel-infused memory foam to keep your body climate steady, this firm twin mattress dissipates body heat while quickly conforming to your weight and position. Sleep peacefully with an open cell ventilated memory foam solution that relieves pressure points, reduces bounce between two sleepers, and delivers welcome relief from the aches and pains of traditional twin mattresses. Aveline cooling gel twin mattress is CertiPUR-US certified by accredited independent testing laboratories, so you can be confident that the memory foam is made without formaldehyde, ozone depleters, mercury, and other heavy metals including PBDEs, TDCPP or TCEP ("Tris") flame retardants, and is low on VOC. This 16-inch twin size memory foam mattress comes vacuum-packed and rolled to fit into an easily portable box. It takes 2 to 4 hours for the twin gel mattress from your bed in a box to expand most of the way and a day to expand fully.

## **Additional Information**

| SKU               | SMOD184089                                                                                                                                                                                                                                                  |
|-------------------|-------------------------------------------------------------------------------------------------------------------------------------------------------------------------------------------------------------------------------------------------------------|
| Color Selection   | White                                                                                                                                                                                                                                                       |
| Product Materials | 6" 48D gel infused memory foam, ventilated + 10" 25D regular foam Cover: 260gsm white diamond strech knit on top and 320gsm black square stretch knit on border, rope cording on the top sides, non-slip bottomo with zipper; Inner Cover is 220gsm FR sock |
| Dimensions        | Overall Product Dimensions: 75"L x 39"W x 16"H                                                                                                                                                                                                              |