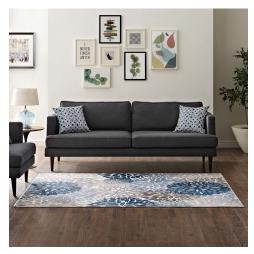

## **Description**

Make a sophisticated statement with the Calithea Vintage Classic Abstract Floral Area Rug. Patterned with an elegant design, Calithea is a durable machine-woven heat-set polypropylene rug. Complete with a gripping rubber bottom, Calithea enhances traditional and contemporary decors while outlasting everyday use. Featuring an abstract floral design with a low pile weave, this vintage modern area rug is a perfect addition to the living room, bedroom, entryway, kitchen, dining room, or family room. Calithea is a family-friendly, stain-resistant rug with easy maintenance. Vacuum regularly and spot clean with diluted soap or detergent as needed. Create a comfortable play area for kids and pets while protecting your floor from spills and heavy furniture with this carefree decor update for high traffic areas of your home. Set Includes: One - Calithea Vintage Classic Abstract Floral 4x6 Area Rug