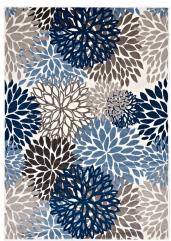

## **Calithea Vintage Classic Abstract Floral 4x6 Area Rug**

\$98.00

## **Description**

Make a sophisticated statement with the Calithea Vintage Classic Abstract Floral Area Rug. Patterned with an elegant design, Calithea is a durable machine-woven heat-set polypropylene rug. Complete with a gripping rubber bottom, Calithea enhances traditional and contemporary decors while outlasting everyday use. Featuring an abstract floral design with a low pile weave, this vintage modern area rug is a perfect addition to the living room, bedroom, entryway, kitchen, dining room, or family room. Calithea is a family-friendly, stain-resistant rug with easy maintenance. Vacuum regularly and spot clean with diluted soap or detergent as needed. Create a comfortable play area for kids and pets while protecting your floor from spills and heavy furniture with this carefree decor update for high traffic areas of your home. Set Includes: One - Calithea Vintage Classic Abstract Floral 4x6 Area Rug