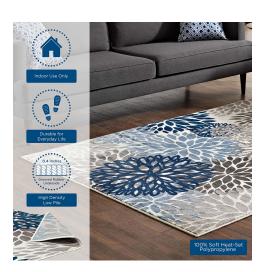

## **Description**

Make a sophisticated statement with the Calithea Vintage Classic Abstract Floral Area Rug. Patterned with an elegant design, Calithea is a durable machine-woven heat-set polypropylene rug. Complete with a gripping rubber bottom, Calithea enhances traditional and contemporary decors while outlasting everyday use. Featuring an abstract floral design with a low pile weave, this vintage modern area rug is a perfect addition to the living room, bedroom, entryway, kitchen, dining room, or family room. Calithea is a family-friendly, stain-resistant rug with easy maintenance. Vacuum regularly and spot clean with diluted soap or detergent as needed. Create a comfortable play area for kids and pets while protecting your floor from spills and heavy furniture with this carefree decor update for high traffic areas of your home. Set Includes: One - Calithea Vintage Classic Abstract Floral 4x6 Area Rug

## **Additional Information**

| SKU               | SMOD184097                                      |
|-------------------|-------------------------------------------------|
| Color Selection   | Blue Brown And Beige                            |
| Product Materials | polypropylene                                   |
| Dimensions        | Overall Product Dimensions: 71"L x 47"W x 0.5"H |