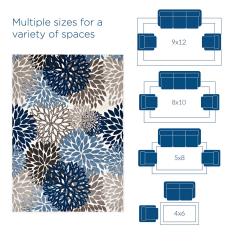

## HONORMILL

NEED ASSISTANCE OR CUSTOM QUOTE? CALL: 212-560-5977 www.HONORMILL.com

## **Calithea Vintage Classic Abstract Floral 4x6 Area Rug**

\$98.00



















## **Description**

Make a sophisticated statement with the Calithea Vintage Classic Abstract Floral Area Rug. Patterned with an elegant design, Calithea is a durable machine-woven heat-set polypropylene rug. Complete with a gripping rubber bottom, Calithea enhances traditional and contemporary decors while outlasting everyday use. Featuring an abstract floral design with a low pile weave, this vintage modern area rug is a perfect addition to the living room, bedroom, entryway, kitchen, dining room, or family room. Calithea is a family-friendly, stain-resistant rug with easy maintenance. Vacuum regularly and spot clean with diluted soap or detergent as needed. Create a comfortable play area for kids and pets while protecting your floor from spills and heavy furniture with this ca