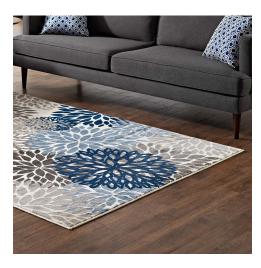

## **Description**

Make a sophisticated statement with the Calithea Vintage Classic Abstract Floral Area Rug. Patterned with an elegant design, Calithea is a durable machine-woven heat-set polypropylene rug. Complete with a gripping rubber bottom, Calithea enhances traditional and contemporary decors while outlasting everyday use. Featuring an abstract floral design with a low pile weave, this vintage modern area rug is a perfect addition to the living room, bedroom, entryway, kitchen, dining room, or family room. Calithea is a family-friendly, stain-resistant rug with easy maintenance. Vacuum regularly and spot clean with diluted soap or detergent as needed. Create a comfortable play area for kids and pets while protecting your floor from spills and heavy furniture with this carefree decor update for high traffic areas of your home. Set Includes: One - Calithea Vintage Classic Abstract Floral 4x6 Area Rug