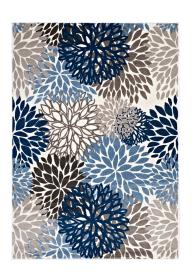

## **Calithea Vintage Classic Abstract Floral 4x6 Area Rug**

\$98.00

## **Description**

Make a sophisticated statement with the Calithea Vintage Classic Abstract Floral Area Rug. Patterned with an elegant design, Calithea is a durable machine-woven heat-set polypropylene rug. Complete with a gripping rubber bottom, Calithea enhances traditional and contemporary decors while outlasting everyday use. Featuring an abstract floral design with a low pile weave, this vintage modern area rug is a perfect addition to the living room, bedroom, entryway, kitchen, dining room, or family room. Calithea is a family-friendly, stain-resistant rug with easy maintenance. Vacuum regularly and spot clean with diluted soap or detergent as needed. Create a comfortable play area for kids and pets while protecting your floor from spills and heavy furniture with this carefree decor update for high traffic areas of your home. Set Includes: One - Calithea Vintage Classic Abstract Floral 4x6 Area Rug

## **Additional Information**

| SKU               | SMOD184097                                      |
|-------------------|-------------------------------------------------|
| Color Selection   | Blue Brown And Beige                            |
| Product Materials | polypropylene                                   |
| Dimensions        | Overall Product Dimensions: 71"L x 47"W x 0.5"H |