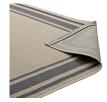

## Description

Make a sophisticated statement with the Rim Solid Border Borderline Indoor and Outdoor Area Rug. Patterned with an elegant design, Rim is a durable and soft machine-woven polypropylene rug that offers wide-ranging support. Featuring a linear design with a low pile weave and gripping rubber bottom, this all-weather area rug is a perfect addition to the outdoor patio, porch, deck, or inside the house in the living room, bedroom, kitchen, or dining room. Rim is a family-friendly, fade and stain resistant rug with easy maintenance. Hose down or vacuum periodically. Create a contemporary play area for kids and pets in hightraffic areas while protecting your floor from spills and heavy furniture with this carefree decor solution. Set Includes: One – Rim Solid Border 9x12 Indoor and Outdoor Area Rug Additional Information