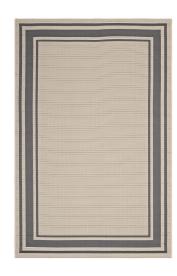

## **Rim Solid Border 9x12 Indoor and Outdoor Area Rug**

\$322.00

Multiple sizes for a variety of spaces

HONORMILL

## Description

Make a sophisticated statement with the Rim Solid Border Borderline Indoor and Outdoor Area Rug. Patterned with an elegant design, Rim is a durable and soft machine-woven polypropylene rug that offers wide-ranging support. Featuring a linear design with a low pile weave and gripping rubber bottom, this all-weather area rug is a perfect addition to the outdoor patio, porch, deck, or inside the house in the living room, bedroom, kitchen, or dining room. Rim is a family-friendly, fade and stain resistant rug with easy maintenance. Hose down or vacuum periodically. Create a contemporary play area for kids and pets in hightraffic areas while protecting your floor from spills and heavy furniture with this carefree decor solution. Set Includes: One – Rim Solid Border 9x12 Indoor and Outdoor Area Rug Additional Information