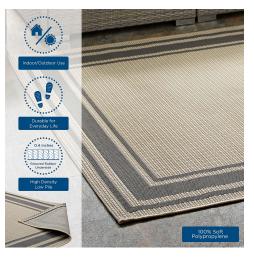

## Description

Make a sophisticated statement with the Rim Solid Border Borderline Indoor and Outdoor Area Rug. Patterned with an elegant design, Rim is a durable and soft machine-woven polypropylene rug that offers wide-ranging support. Featuring a linear design with a low pile weave and gripping rubber bottom, this all-weather area rug is a perfect addition to the outdoor patio, porch, deck, or inside the house in the living room, bedroom, kitchen, or dining room. Rim is a family-friendly, fade and stain resistant rug with easy maintenance. Hose down or vacuum periodically. Create a contemporary play area for kids and pets in hightraffic areas while protecting your floor from spills and heavy furniture with this carefree decor solution. Set Includes: One – Rim Solid Border 9x12 Indoor and Outdoor Area Rug Additional Information