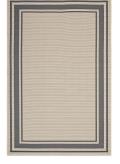

## **Rim Solid Border 9x12 Indoor and Outdoor Area Rug**

\$322.00

Multiple sizes for a variety of spaces

HONORMILL

## Description

Make a sophisticated statement with the Rim Solid Border Borderline Indoor and Outdoor Area Rug. Patterned with an elegant design, Rim is a durable and soft machine-woven polypropylene rug that offers wide-ranging support. Featuring a linear design with a low pile weave and gripping rubber bottom, this all-weather area rug is a perfect addition to the outdoor patio, porch, deck, or inside the house in the living room, bedroom, kitchen, or dining room. Rim is a family-friendly, fade and stain resistant rug with easy maintenance. Hose down or vacuum periodically. Create a contemporary play area for kids and pets in hightraffic areas while protecting your floor from spills and heavy furniture with this carefree decor solution. Set Includes: One – Rim Solid Border 9x12 Indoor and Outdoor Area Rug Additional Information