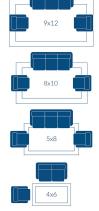

## **Rim Solid Border 9x12 Indoor and Outdoor Area Rug**

\$322.00

Multiple sizes for a variety of spaces

HONORMILL

| SKU               | SMOD184133                                          |
|-------------------|-----------------------------------------------------|
| Color Selection   | Gray And Beige                                      |
| Product Materials | polypropylene                                       |
| Dimensions        | Overall Product Dimensions: 143.5"L x 108"W x 0.5"H |