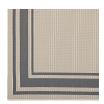

## Description

Make a sophisticated statement with the Rim Solid Border Borderline Indoor and Outdoor Area Rug. Patterned with an elegant design, Rim is a durable and soft machine-woven polypropylene rug that offers wide-ranging support. Featuring a linear design with a low pile weave and gripping rubber bottom, this all-weather area rug is a perfect addition to the outdoor patio, porch, deck, or inside the house in the living room, bedroom, kitchen, or dining room. Rim is a family-friendly, fade and stain resistant rug with easy maintenance. Hose down or vacuum periodically. Create a contemporary play area for kids and pets in hightraffic areas while protecting your floor from spills and heavy furniture with this carefree decor solution. Set Includes: One – Rim Solid Border 9x12 Indoor and Outdoor Area Rug Additional Information