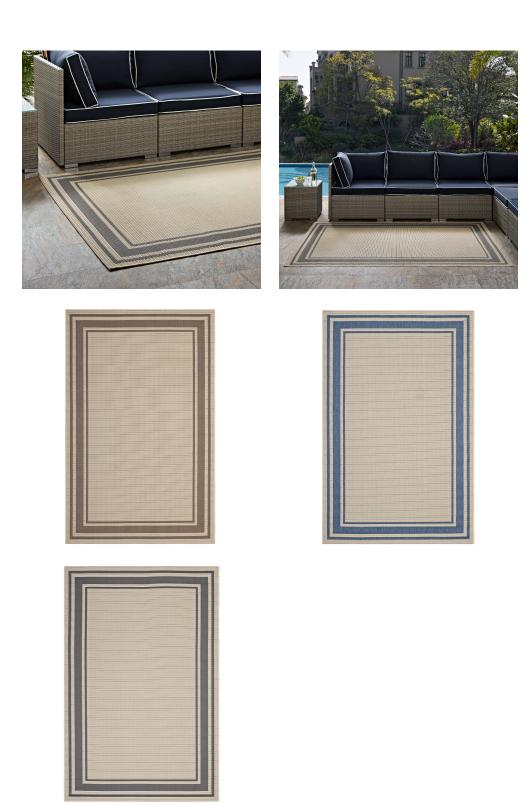

## Description

Make a sophisticated statement with the Rim Solid Border Borderline Indoor and Outdoor Area Rug. Patterned with an elegant design, Rim is a durable and soft machine-woven polypropylene rug that offers wide-ranging support. Featuring a linear design with a low pile weave and gripping rubber bottom, this all-weather area rug is a perfect addition to the outdoor patio, porch, deck, or inside the house in the living room, bedroom, kitchen, or dining room. Rim is a family-friendly, fade and stain resistant rug with easy maintenance. Hose down or vacuum periodically. Create a contemporary play area for kids and pets in hightraffic areas while protecting your floor from spills and heavy furniture with this carefree decor solution. Set Includes: One – Rim Solid Border 9x12 Indoor and Outdoor Area Rug Additional Information

| SKU               | SMOD184133                                          |
|-------------------|-----------------------------------------------------|
| Color Selection   | Gray And Beige                                      |
| Product Materials | polypropylene                                       |
| Dimensions        | Overall Product Dimensions: 143.5"L x 108"W x 0.5"H |