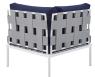

## Harmony Sunbrella® Outdoor Patio Aluminum Corner Chair

\$755.00

## Description

Engage life with Harmony Outdoor Patio Corner Chair. Enjoy casual conversation under the open sky with an all-weather waterproof outdoor corner chair from a versatile furniture set that delivers an exceptional outdoor porch, patio, balcony or garden experience. An exceptional modern outdoor furniture set that exceeds expectations, Harmony Patio Corner Chair comes with silk polyester seat back weave, square powder coated aluminum bases, Sunbrella® cushions, and non-marking foot caps. An outside sectional corner sofa that arranges according to the spontaneous needs of your guests, set your sights on open and inspired moments with the Harmony Outdoor Patio Collection. Set Includes: One - Harmony Outdoor Patio Corner Chair

| SKU               | SMOD184155                                                                                                                                                                                                                                                        |
|-------------------|-------------------------------------------------------------------------------------------------------------------------------------------------------------------------------------------------------------------------------------------------------------------|
| Color Selection   | Gray Navy                                                                                                                                                                                                                                                         |
| Product Materials | Assembly Required,weight capacity:<br>353lbs,back cushion is 1300g polyester fiber<br>,the back cushion for corner is 1300g and<br>1000g polyester fiber.Cushion : 2cmT 300g silk<br>wadding in up and down +8cmT 28kg/M3<br>density foam in the middle,Aluminium |
| Dimensions        | Overall Product Dimensions: 33"L x 33"W x 32"H<br>Seat Dimensions: 30.5"L x 30.5"W x 15.5"H                                                                                                                                                                       |