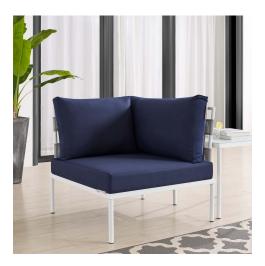

## Harmony Sunbrella® Outdoor Patio Aluminum Corner Chair

\$755.00

## Description

Engage life with Harmony Outdoor Patio Corner Chair. Enjoy casual conversation under the open sky with an all-weather waterproof outdoor corner chair from a versatile furniture set that delivers an exceptional outdoor porch, patio, balcony or garden experience. An exceptional modern outdoor furniture set that exceeds expectations, Harmony Patio Corner Chair comes with silk polyester seat back weave, square powder coated aluminum bases, Sunbrella® cushions, and non-marking foot caps. An outside sectional corner sofa that arranges according to the spontaneous needs of your guests, set your sights on open and inspired moments with the Harmony Outdoor Patio Collection. Set Includes: One - Harmony Outdoor Patio Corner Chair

| SKU               | SMOD184155                                                                                                                                                                                                                                                        |
|-------------------|-------------------------------------------------------------------------------------------------------------------------------------------------------------------------------------------------------------------------------------------------------------------|
| Color Selection   | Gray Navy                                                                                                                                                                                                                                                         |
| Product Materials | Assembly Required,weight capacity:<br>353lbs,back cushion is 1300g polyester fiber<br>,the back cushion for corner is 1300g and<br>1000g polyester fiber.Cushion : 2cmT 300g silk<br>wadding in up and down +8cmT 28kg/M3<br>density foam in the middle,Aluminium |
| Dimensions        | Overall Product Dimensions: 33"L x 33"W x 32"H<br>Seat Dimensions: 30.5"L x 30.5"W x 15.5"H                                                                                                                                                                       |