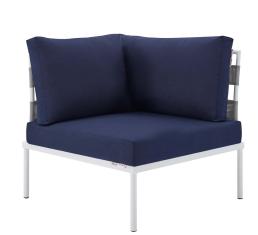

## Harmony Sunbrella® Outdoor Patio Aluminum Corner Chair

\$755.00

## Description

Engage life with Harmony Outdoor Patio Corner Chair. Enjoy casual conversation under the open sky with an all-weather waterproof outdoor corner chair from a versatile furniture set that delivers an exceptional outdoor porch, patio, balcony or garden experience. An exceptional modern outdoor furniture set that exceeds expectations, Harmony Patio Corner Chair comes with silk polyester seat back weave, square powder coated aluminum bases, Sunbrella® cushions, and non-marking foot caps. An outside sectional corner sofa that arranges according to the spontaneous needs of your guests, set your sights on open and inspired moments with the Harmony Outdoor Patio Collection. Set Includes: One - Harmony Outdoor Patio Corner Chair

| SKU               | SMOD184155                                                                                                                                                                                                                                                        |
|-------------------|-------------------------------------------------------------------------------------------------------------------------------------------------------------------------------------------------------------------------------------------------------------------|
| Color Selection   | Gray Navy                                                                                                                                                                                                                                                         |
| Product Materials | Assembly Required,weight capacity:<br>353lbs,back cushion is 1300g polyester fiber<br>,the back cushion for corner is 1300g and<br>1000g polyester fiber.Cushion : 2cmT 300g silk<br>wadding in up and down +8cmT 28kg/M3<br>density foam in the middle,Aluminium |
| Dimensions        | Overall Product Dimensions: 33"L x 33"W x 32"H<br>Seat Dimensions: 30.5"L x 30.5"W x 15.5"H                                                                                                                                                                       |