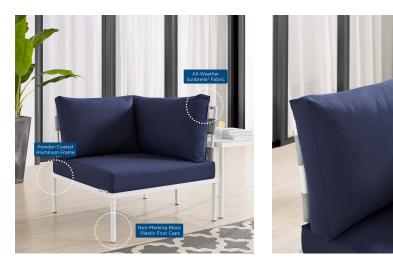

## Harmony Sunbrella® Outdoor Patio Aluminum Corner Chair

\$755.00

## Description

Engage life with Harmony Outdoor Patio Corner Chair. Enjoy casual conversation under the open sky with an all-weather waterproof outdoor corner chair from a versatile furniture set that delivers an exceptional outdoor porch, patio, balcony or garden experience. An exceptional modern outdoor furniture set that exceeds expectations, Harmony Patio Corner Chair comes with silk polyester seat back weave, square powder coated aluminum bases, Sunbrella® cushions, and non-marking foot caps. An outside sectional corner sofa that arranges according to the spontaneous needs of your guests, set your sights on open and inspired moments with the Harmony Outdoor Patio Collection. Set Includes: One - Harmony Outdoor Patio Corner Chair

| SKU               | SMOD184155                                                                                                                                                                                                                                                        |
|-------------------|-------------------------------------------------------------------------------------------------------------------------------------------------------------------------------------------------------------------------------------------------------------------|
| Color Selection   | Gray Navy                                                                                                                                                                                                                                                         |
| Product Materials | Assembly Required,weight capacity:<br>353lbs,back cushion is 1300g polyester fiber<br>,the back cushion for corner is 1300g and<br>1000g polyester fiber.Cushion : 2cmT 300g silk<br>wadding in up and down +8cmT 28kg/M3<br>density foam in the middle,Aluminium |
| Dimensions        | Overall Product Dimensions: 33"L x 33"W x 32"H<br>Seat Dimensions: 30.5"L x 30.5"W x 15.5"H                                                                                                                                                                       |