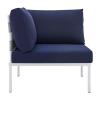

## Harmony Sunbrella® Outdoor Patio Aluminum Corner Chair

\$755.00

## Description

Engage life with Harmony Outdoor Patio Corner Chair. Enjoy casual conversation under the open sky with an all-weather waterproof outdoor corner chair from a versatile furniture set that delivers an exceptional outdoor porch, patio, balcony or garden experience. An exceptional modern outdoor furniture set that exceeds expectations, Harmony Patio Corner Chair comes with silk polyester seat back weave, square powder coated aluminum bases, Sunbrella® cushions, and non-marking foot caps. An outside sectional corner sofa that arranges according to the spontaneous needs of your guests, set your sights on open and inspired moments with the Harmony Outdoor Patio Collection. Set Includes: One - Harmony Outdoor Patio Corner Chair

| SKU               | SMOD184155                                                                                                                                                                                                                                                        |
|-------------------|-------------------------------------------------------------------------------------------------------------------------------------------------------------------------------------------------------------------------------------------------------------------|
| Color Selection   | Gray Navy                                                                                                                                                                                                                                                         |
| Product Materials | Assembly Required,weight capacity:<br>353lbs,back cushion is 1300g polyester fiber<br>,the back cushion for corner is 1300g and<br>1000g polyester fiber.Cushion : 2cmT 300g silk<br>wadding in up and down +8cmT 28kg/M3<br>density foam in the middle,Aluminium |
| Dimensions        | Overall Product Dimensions: 33"L x 33"W x 32"H<br>Seat Dimensions: 30.5"L x 30.5"W x 15.5"H                                                                                                                                                                       |