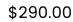

## Scoop Black Powder Coated Steel Leg Performance Velvet Counter Stool

## Description

Breeze into vintage glamour decor with the whimsical Scoop Counter Stool. Supported by a splayed black powder-coated steel frame, Scoop comes with a soft, stain-resistant performance velvet upholstery for a unique addition to your counter decor. Padded in dense foam, Scoop features simple curves and a sleek, minimalist frame that combine to deliver a modern counter stool perfect for all your counter height needs. Complete with a footrest and non-marking foot caps, transform your kitchen decor today with this cheerful and elegant counter-height stool. Stool Weight Capacity: 300 lbs. Set Includes: One – Scoop Black Powder Coated Steel Leg Counter Stool

## Additional Information

| SKU               | SMOD184174                                                                                                                                                                        |
|-------------------|-----------------------------------------------------------------------------------------------------------------------------------------------------------------------------------|
| Color Selection   | White                                                                                                                                                                             |
| Product Materials | Foam density 45kg/m3 and 2 pcs bentwood,<br>Metal base in Black legs, Mild steel Powde<br>coatd in black color, PP foot caps, Chair<br>Weight Capacity: 300lbs.                   |
| Dimensions        | Overall Product Dimensions: 21"L x 23.5"W x<br>43.5"H Seat Dimensions: 17.5"L x 17.5 - 19"W x<br>25.5"H Backrest Dimensions: 18.5"L x 2.5"W x<br>16.5"H Cushion Thichkness: 2.5"H |