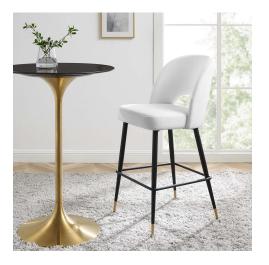

## Rouse Performance Velvet Bar Stool \$329.00

## Description

Revel in a stylish update on a classic design. Comprised of densely padded foam that supports the durable and stain-resistant performance velvet upholstery, the Rouse Bar Stool offers a luxurious update to mid-century design. This glam deco bar stool is constructed from bentwood and sits atop four matte black stainless steel splayed and tapered legs with ball feet. A comfortable velvet dining bar stool with open back design, experience the smooth curves and subtle embrace of this versatile bar stool. Bar Stool Weight Capacity: 331 lbs. Set Includes: One – Rouse Performance Velvet Bar Stool