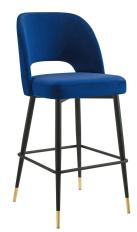

## Rouse Performance Velvet Bar Stool \$329.00

## Description

Revel in a stylish update on a classic design. Comprised of densely padded foam that supports the durable and stain-resistant performance velvet upholstery, the Rouse Bar Stool offers a luxurious update to mid-century design. This glam deco bar stool is constructed from bentwood and sits atop four matte black stainless steel splayed and tapered legs with ball feet. A comfortable velvet dining bar stool with open back design, experience the smooth curves and subtle embrace of this versatile bar stool. Bar Stool Weight Capacity: 331 lbs. Set Includes: One – Rouse Performance Velvet Bar Stool

## Additional Information

| SKU               | SMOD184207                                                                                                                    |
|-------------------|-------------------------------------------------------------------------------------------------------------------------------|
| Color Selection   | White                                                                                                                         |
| Product Materials | Yuhua velvet fabric, 100% polyester, Metal<br>Frame, Chair Weight Capacity: 150kgs.                                           |
| Dimensions        | Overall Product Dimensions: 20"L x 24"W x<br>43.5"H Seat Dimensions: 19"L x 19"W x 30"H<br>Backrest Dimensions: 20"W x 43.5"H |