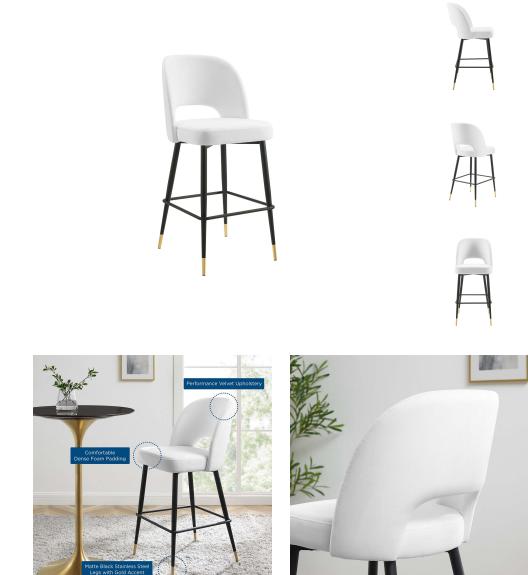

## Rouse Performance Velvet Bar Stool \$329.00

## Description

Revel in a stylish update on a classic design. Comprised of densely padded foam that supports the durable and stain-resistant performance velvet upholstery, the Rouse Bar Stool offers a luxurious update to mid-century design. This glam deco bar stool is constructed from bentwood and sits atop four matte black stainless steel splayed and tapered legs with ball feet. A comfortable velvet dining bar stool with open back design, experience the smooth curves and subtle embrace of this versatile bar stool. Bar Stool Weight Capacity: 331 lbs. Set Includes: One – Rouse Performance Velvet Bar Stool

## Additional Information

| SKU               | SMOD184207                                                                                                                    |
|-------------------|-------------------------------------------------------------------------------------------------------------------------------|
| Color Selection   | White                                                                                                                         |
| Product Materials | Yuhua velvet fabric, 100% polyester, Metal<br>Frame, Chair Weight Capacity: 150kgs.                                           |
| Dimensions        | Overall Product Dimensions: 20"L x 24"W x<br>43.5"H Seat Dimensions: 19"L x 19"W x 30"H<br>Backrest Dimensions: 20"W x 43.5"H |