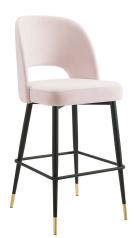

## Rouse Performance Velvet Bar Stool \$329.00

## Description

Revel in a stylish update on a classic design. Comprised of densely padded foam that supports the durable and stain-resistant performance velvet upholstery, the Rouse Bar Stool offers a luxurious update to mid-century design. This glam deco bar stool is constructed from bentwood and sits atop four matte black stainless steel splayed and tapered legs with ball feet. A comfortable velvet dining bar stool with open back design, experience the smooth curves and subtle embrace of this versatile bar stool. Bar Stool Weight Capacity: 331 lbs. Set Includes: One – Rouse Performance Velvet Bar Stool

## Additional Information

| SKU               | SMOD184207                                                                                                                    |
|-------------------|-------------------------------------------------------------------------------------------------------------------------------|
| Color Selection   | White                                                                                                                         |
| Product Materials | Yuhua velvet fabric, 100% polyester, Metal<br>Frame, Chair Weight Capacity: 150kgs.                                           |
| Dimensions        | Overall Product Dimensions: 20"L x 24"W x<br>43.5"H Seat Dimensions: 19"L x 19"W x 30"H<br>Backrest Dimensions: 20"W x 43.5"H |