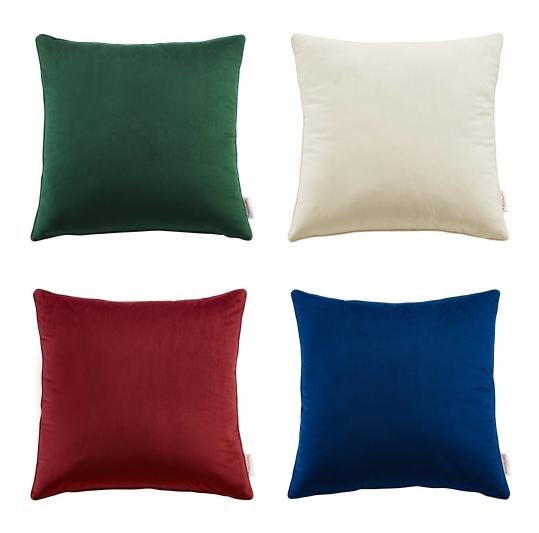

## Description

Incorporate a pop of color and texture into your home decor with the Enhance Performance Velvet Throw Pillow. With French piping along the edges, this accent pillow is perfect for a sofa, loveseat, armchair, bench, or bed. Bringing rich textiles to your living space or bedroom, this accent pillow wears a beautiful performance velvet sham that's soft to the touch. The insert of this square pillow is stuffed with plush polyester filling and complete with a 100% cotton inner cover. Set Includes: One – Enhance 20" Throw Pillow

## **Additional Information**

| SKU               | SMOD184226                                                                |
|-------------------|---------------------------------------------------------------------------|
| Color Selection   | Navy                                                                      |
| Product Materials | 100% polyester; inner cover is 100% cotton, filling with 0.75kgs 7D fiber |
| Dimensions        | Overall Product Dimensions: 19.5"L x 19.5"W x 17"H                        |