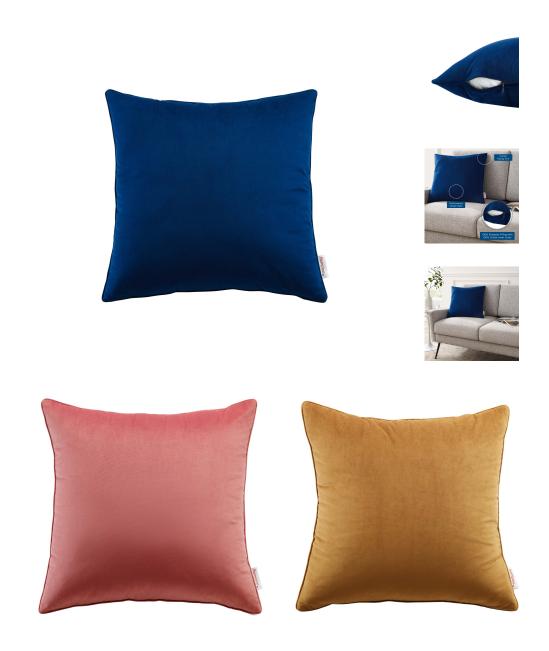

## **Enhance 20" Performance Velvet Throw Pillow**

\$25.00

## Description

Incorporate a pop of color and texture into your home decor with the Enhance Performance Velvet Throw Pillow. With French piping along the edges, this accent pillow is perfect for a sofa, loveseat, armchair, bench, or bed. Bringing rich textiles to your living space or bedroom, this accent pillow wears a beautiful performance velvet sham that's soft to the touch. The insert of this square pillow is stuffed with plush polyester filling and complete with a 100% cotton inner cover. Set Includes: One – Enhance 20" Throw Pillow

## **Additional Information**

| SKU               | SMOD184226                                                                |
|-------------------|---------------------------------------------------------------------------|
| Color Selection   | Navy                                                                      |
| Product Materials | 100% polyester; inner cover is 100% cotton, filling with 0.75kgs 7D fiber |
| Dimensions        | Overall Product Dimensions: 19.5"L x 19.5"W x 17"H                        |