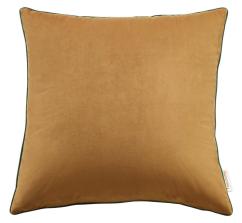

## Accentuate 20" Performance Velvet Throw Pillow

\$25.00

## Description

Incorporate a pop of color and texture into your home decor with the Accentuate Performance Velvet Throw Pillow. Featuring contrasting French piping along the edges, this accent pillow is perfect for a sofa, loveseat, armchair, bench, or bed. Bringing rich textiles to your living space or bedroom, this accent pillow wears a beautiful performance velvet sham that's soft to the touch. The insert of this square pillow is stuffed with plush polyester filling and complete with a 100% cotton inner cover. Set Includes: One – Accentuate 20" Throw Pillow