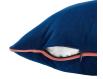

## Description

Incorporate a pop of color and texture into your home decor with the Accentuate Performance Velvet Throw Pillow. Featuring contrasting French piping along the edges, this accent pillow is perfect for a sofa, loveseat, armchair, bench, or bed. Bringing rich textiles to your living space or bedroom, this accent pillow wears a beautiful performance velvet sham that's soft to the touch. The insert of this square pillow is stuffed with plush polyester filling and complete with a 100% cotton inner cover. Set Includes: One – Accentuate 20" Throw Pillow