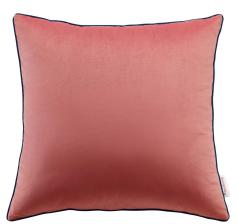

## Accentuate 20" Performance Velvet Throw Pillow

\$25.00

## Description

Incorporate a pop of color and texture into your home decor with the Accentuate Performance Velvet Throw Pillow. Featuring contrasting French piping along the edges, this accent pillow is perfect for a sofa, loveseat, armchair, bench, or bed. Bringing rich textiles to your living space or bedroom, this accent pillow wears a beautiful performance velvet sham that's soft to the touch. The insert of this square pillow is stuffed with plush polyester filling and complete with a 100% cotton inner cover. Set Includes: One – Accentuate 20" Throw Pillow

## **Additional Information**

| SKU               | SMOD184231                                                                   |
|-------------------|------------------------------------------------------------------------------|
| Color Selection   | Navy Blossom                                                                 |
| Product Materials | 100% polyester; inner cover is 100% cotton,<br>filling with 0.75kgs 7D fiber |
| Dimensions        | Overall Product Dimensions: 20"L x 20"W x 17"H                               |