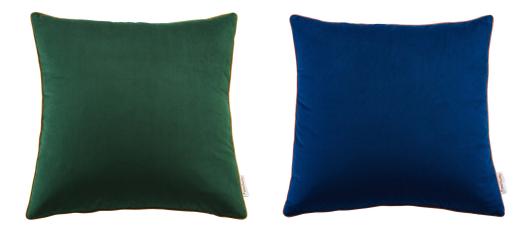

## Accentuate 20" Performance Velvet Throw Pillow

\$25.00

## Description

Incorporate a pop of color and texture into your home decor with the Accentuate Performance Velvet Throw Pillow. Featuring contrasting French piping along the edges, this accent pillow is perfect for a sofa, loveseat, armchair, bench, or bed. Bringing rich textiles to your living space or bedroom, this accent pillow wears a beautiful performance velvet sham that's soft to the touch. The insert of this square pillow is stuffed with plush polyester filling and complete with a 100% cotton inner cover. Set Includes: One – Accentuate 20" Throw Pillow