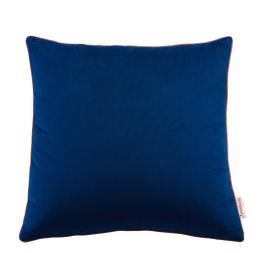

## Accentuate 20" Performance Velvet Throw Pillow

\$25.00

## Description

Incorporate a pop of color and texture into your home decor with the Accentuate Performance Velvet Throw Pillow. Featuring contrasting French piping along the edges, this accent pillow is perfect for a sofa, loveseat, armchair, bench, or bed. Bringing rich textiles to your living space or bedroom, this accent pillow wears a beautiful performance velvet sham that's soft to the touch. The insert of this square pillow is stuffed with plush polyester filling and complete with a 100% cotton inner cover. Set Includes: One – Accentuate 20" Throw Pillow