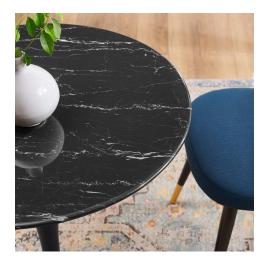

## **Lippa 28" Artificial Marble Dining Table**

\$704.00

## Description

Reflecting a seamless organic shape and timeless form, the Lippa dining table has become a symbol of modernism for over the past 60 years. Before its release, homes were filled with clunky remnants of an industrial age long gone by. But in order to advance into the new world, homes first had to transition from the traditional square table, into a piece that connoted progress. The base and dimensions are true to the original specifications, while the table's circular artificial marble top has a scratch-resistant finish and the metal tapered base features a black powder-coated finish. Set Includes: One - Lippa 28" Dining Table