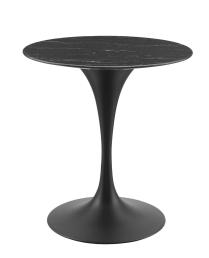

## **Lippa 28" Artificial Marble Dining Table**

\$704.00

## Description

Reflecting a seamless organic shape and timeless form, the Lippa dining table has become a symbol of modernism for over the past 60 years. Before its release, homes were filled with clunky remnants of an industrial age long gone by. But in order to advance into the new world, homes first had to transition from the traditional square table, into a piece that connoted progress. The base and dimensions are true to the original specifications, while the table's circular artificial marble top has a scratch-resistant finish and the metal tapered base features a black powder-coated finish. Set Includes: One - Lippa 28" Dining Table