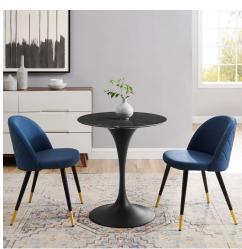

## **Lippa 28" Artificial Marble Dining Table**

\$704.00

## Description

Reflecting a seamless organic shape and timeless form, the Lippa dining table has become a symbol of modernism for over the past 60 years. Before its release, homes were filled with clunky remnants of an industrial age long gone by. But in order to advance into the new world, homes first had to transition from the traditional square table, into a piece that connoted progress. The base and dimensions are true to the original specifications, while the table's circular artificial marble top has a scratch-resistant finish and the metal tapered base features a black powder-coated finish. Set Includes: One - Lippa 28" Dining Table