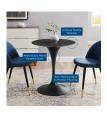

## **Lippa 28" Artificial Marble Dining Table**

\$704.00

## Description

Reflecting a seamless organic shape and timeless form, the Lippa dining table has become a symbol of modernism for over the past 60 years. Before its release, homes were filled with clunky remnants of an industrial age long gone by. But in order to advance into the new world, homes first had to transition from the traditional square table, into a piece that connoted progress. The base and dimensions are true to the original specifications, while the table's circular artificial marble top has a scratch-resistant finish and the metal tapered base features a black powder-coated finish. Set Includes: One - Lippa 28" Dining Table