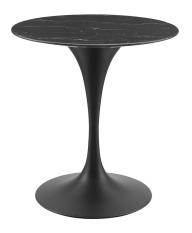

## **Lippa 28" Artificial Marble Dining Table**

\$704.00

## Description

Reflecting a seamless organic shape and timeless form, the Lippa dining table has become a symbol of modernism for over the past 60 years. Before its release, homes were filled with clunky remnants of an industrial age long gone by. But in order to advance into the new world, homes first had to transition from the traditional square table, into a piece that connoted progress. The base and dimensions are true to the original specifications, while the table's circular artificial marble top has a scratch-resistant finish and the metal tapered base features a black powder-coated finish. Set Includes: One - Lippa 28" Dining Table

## **Additional Information**

| SKU               | SMOD184287                                                                                       |
|-------------------|--------------------------------------------------------------------------------------------------|
| Color Selection   | Black Black                                                                                      |
| Product Materials | MDF painted in Wood Top/ with beveled edge, table leg:powder coated metal                        |
| Dimensions        | Overall Product Dimensions: 27.5"L x 27.5"W x 28.5"H Table Top Thickness: 1.5"H Base Width: 20"W |