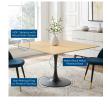

## Lippa 47" Wood Square Dining Table \$1,054.00

## Description

Reflecting a seamless organic shape and timeless form, the Lippa dining table has become a symbol of modernism for over the past 60 years. Before its release, homes were filled with clunky remnants of an industrial age long gone by. But in order to advance into the new world, homes first had to transition from the traditional square table, into a piece that connoted progress. The base and dimensions are true to the original specifications, while the table's square MDF top has an easy-to-clean wood grain veneer, and the metal tapered base features a black powder-coated finish. Set Includes: One – Lippa 47" Square Dining Table