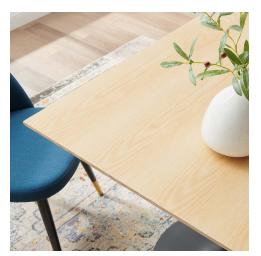

## Description

Reflecting a seamless organic shape and timeless form, the Lippa dining table has become a symbol of modernism for over the past 60 years. Before its release, homes were filled with clunky remnants of an industrial age long gone by. But in order to advance into the new world, homes first had to transition from the traditional square table, into a piece that connoted progress. The base and dimensions are true to the original specifications, while the table's square MDF top has an easy-to-clean wood grain veneer, and the metal tapered base features a black powder-coated finish. Set Includes: One – Lippa 47" Square Dining Table