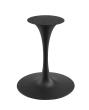

## Description

Reflecting a seamless organic shape and timeless form, the Lippa dining table has become a symbol of modernism for over the past 60 years. Before its release, homes were filled with clunky remnants of an industrial age long gone by. But in order to advance into the new world, homes first had to transition from the traditional square table, into a piece that connoted progress. The base and dimensions are true to the original specifications, while the table's square MDF top has an easy-to-clean wood grain veneer, and the metal tapered base features a black powder-coated finish. Set Includes: One – Lippa 47" Square Dining Table

## **Additional Information**

| SKU               | SMOD184308                                                                                         |
|-------------------|----------------------------------------------------------------------------------------------------|
| Color Selection   | Black Natural                                                                                      |
| Product Materials | MDF painted in Wood Top/ with beveled edge, table leg:powder coated metal                          |
| Dimensions        | Overall Product Dimensions: 47"L x 47"W x<br>28.5"H Table Top Thickness: 1"H Base Width:<br>23.5"W |