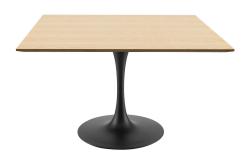

## Lippa 47" Wood Square Dining Table \$1,054.00

## Description

Reflecting a seamless organic shape and timeless form, the Lippa dining table has become a symbol of modernism for over the past 60 years. Before its release, homes were filled with clunky remnants of an industrial age long gone by. But in order to advance into the new world, homes first had to transition from the traditional square table, into a piece that connoted progress. The base and dimensions are true to the original specifications, while the table's square MDF top has an easy-to-clean wood grain veneer, and the metal tapered base features a black powder-coated finish. Set Includes: One – Lippa 47" Square Dining Table

## **Additional Information**

| SKU               | SMOD184308                                                                                         |
|-------------------|----------------------------------------------------------------------------------------------------|
| Color Selection   | Black Natural                                                                                      |
| Product Materials | MDF painted in Wood Top/ with beveled edge, table leg:powder coated metal                          |
| Dimensions        | Overall Product Dimensions: 47"L x 47"W x<br>28.5"H Table Top Thickness: 1"H Base Width:<br>23.5"W |