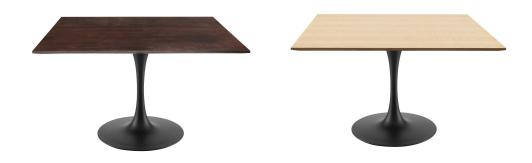

## Description

Reflecting a seamless organic shape and timeless form, the Lippa dining table has become a symbol of modernism for over the past 60 years. Before its release, homes were filled with clunky remnants of an industrial age long gone by. But in order to advance into the new world, homes first had to transition from the traditional square table, into a piece that connoted progress. The base and dimensions are true to the original specifications, while the table's square MDF top has an easy-to-clean wood grain veneer, and the metal tapered base features a black powder-coated finish. Set Includes: One – Lippa 47" Square Dining Table

## **Additional Information**

| SKU               | SMOD184308                                                                                         |
|-------------------|----------------------------------------------------------------------------------------------------|
| Color Selection   | Black Natural                                                                                      |
| Product Materials | MDF painted in Wood Top/ with beveled edge, table leg:powder coated metal                          |
| Dimensions        | Overall Product Dimensions: 47"L x 47"W x<br>28.5"H Table Top Thickness: 1"H Base Width:<br>23.5"W |