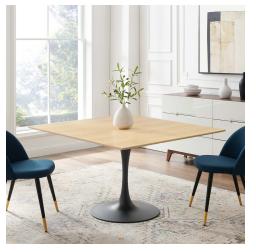

## Lippa 47" Wood Square Dining Table \$1,054.00

## Description

Reflecting a seamless organic shape and timeless form, the Lippa dining table has become a symbol of modernism for over the past 60 years. Before its release, homes were filled with clunky remnants of an industrial age long gone by. But in order to advance into the new world, homes first had to transition from the traditional square table, into a piece that connoted progress. The base and dimensions are true to the original specifications, while the table's square MDF top has an easy-to-clean wood grain veneer, and the metal tapered base features a black powder-coated finish. Set Includes: One – Lippa 47" Square Dining Table

## **Additional Information**

| SKU               | SMOD184308                                                                                         |
|-------------------|----------------------------------------------------------------------------------------------------|
| Color Selection   | Black Natural                                                                                      |
| Product Materials | MDF painted in Wood Top/ with beveled edge, table leg:powder coated metal                          |
| Dimensions        | Overall Product Dimensions: 47"L x 47"W x<br>28.5"H Table Top Thickness: 1"H Base Width:<br>23.5"W |