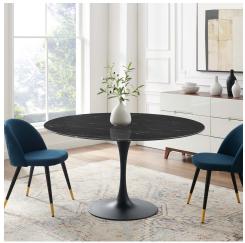

## Description

Reflecting a seamless organic shape and timeless form, the Lippa dining table has become a symbol of modernism for over the past 60 years. Before its release, homes were filled with clunky remnants of an industrial age long gone by. But in order to advance into the new world, homes first had to transition from the traditional square table, into a piece that connoted progress. The base and dimensions are true to the original specifications, while the table's circular artificial marble top features a scratch-resistant finish and the metal tapered base features a black powder-coated finish. Set Includes: One - Lippa 54" Dining Table