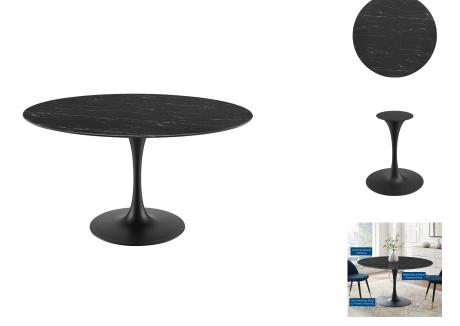

## **Lippa 54" Artificial Marble Dining Table**

\$1,477.00

## Description

Reflecting a seamless organic shape and timeless form, the Lippa dining table has become a symbol of modernism for over the past 60 years. Before its release, homes were filled with clunky remnants of an industrial age long gone by. But in order to advance into the new world, homes first had to transition from the traditional square table, into a piece that connoted progress. The base and dimensions are true to the original specifications, while the table's circular artificial marble top features a scratch-resistant finish and the metal tapered base features a black powder-coated finish. Set Includes: One - Lippa 54" Dining Table

## **Additional Information**

| SKU               | SMOD184314                                                                                     |
|-------------------|------------------------------------------------------------------------------------------------|
| Color Selection   | Black Black                                                                                    |
| Product Materials | MDF painted in Wood Top/ with beveled edge, table leg:powder coated metal                      |
| Dimensions        | Overall Product Dimensions: 54"L x 54"W x 28.5"H Table Top Thickness: 1.5"H Base Width: 23.5"W |