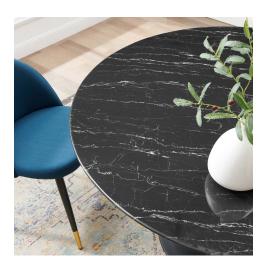

## Description

Reflecting a seamless organic shape and timeless form, the Lippa dining table has become a symbol of modernism for over the past 60 years. Before its release, homes were filled with clunky remnants of an industrial age long gone by. But in order to advance into the new world, homes first had to transition from the traditional square table, into a piece that connoted progress. The base and dimensions are true to the original specifications, while the table's circular artificial marble top features a scratch-resistant finish and the metal tapered base features a black powder-coated finish. Set Includes: One - Lippa 54" Dining Table