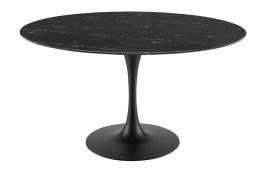

## Description

Reflecting a seamless organic shape and timeless form, the Lippa dining table has become a symbol of modernism for over the past 60 years. Before its release, homes were filled with clunky remnants of an industrial age long gone by. But in order to advance into the new world, homes first had to transition from the traditional square table, into a piece that connoted progress. The base and dimensions are true to the original specifications, while the table's circular artificial marble top features a scratch-resistant finish and the metal tapered base features a black powder-coated finish. Set Includes: One - Lippa 54" Dining Table