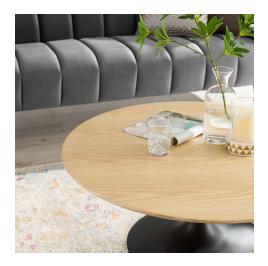

## Description

Reflecting a seamless organic shape and timeless form, the Lippa Table has become a symbol of modernism for over the past 60 years. Before its release, homes were filled with clunky remnants of an industrial age long gone by. But in order to advance into the new world, homes first had to transition from the traditional square table, into a piece that connoted progress. The base and dimensions are true to the original specifications, while the table's circular MDF top has an easy-to-clean wood grain veneer and the metal tapered base features a black powder-coated finish. Set Includes: One - Lippa 36" Coffee Table