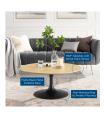

## **Lippa 36" Wood Coffee Table**

\$751.00

## Description

Reflecting a seamless organic shape and timeless form, the Lippa Table has become a symbol of modernism for over the past 60 years. Before its release, homes were filled with clunky remnants of an industrial age long gone by. But in order to advance into the new world, homes first had to transition from the traditional square table, into a piece that connoted progress. The base and dimensions are true to the original specifications, while the table's circular MDF top has an easy-to-clean wood grain veneer and the metal tapered base features a black powder-coated finish. Set Includes: One - Lippa 36" Coffee Table