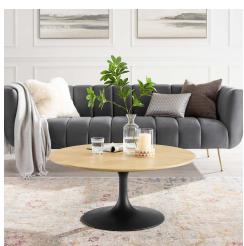

## Description

Reflecting a seamless organic shape and timeless form, the Lippa Table has become a symbol of modernism for over the past 60 years. Before its release, homes were filled with clunky remnants of an industrial age long gone by. But in order to advance into the new world, homes first had to transition from the traditional square table, into a piece that connoted progress. The base and dimensions are true to the original specifications, while the table's circular MDF top has an easy-to-clean wood grain veneer and the metal tapered base features a black powder-coated finish. Set Includes: One - Lippa 36" Coffee Table