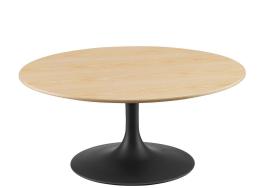

## **Lippa 36" Wood Coffee Table**

\$751.00

## Description

Reflecting a seamless organic shape and timeless form, the Lippa Table has become a symbol of modernism for over the past 60 years. Before its release, homes were filled with clunky remnants of an industrial age long gone by. But in order to advance into the new world, homes first had to transition from the traditional square table, into a piece that connoted progress. The base and dimensions are true to the original specifications, while the table's circular MDF top has an easy-to-clean wood grain veneer and the metal tapered base features a black powder-coated finish. Set Includes: One - Lippa 36" Coffee Table