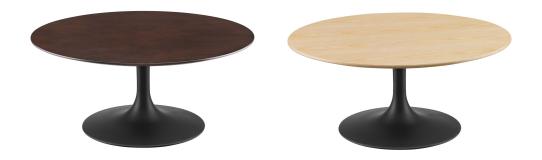

## Description

Reflecting a seamless organic shape and timeless form, the Lippa Table has become a symbol of modernism for over the past 60 years. Before its release, homes were filled with clunky remnants of an industrial age long gone by. But in order to advance into the new world, homes first had to transition from the traditional square table, into a piece that connoted progress. The base and dimensions are true to the original specifications, while the table's circular MDF top has an easy-to-clean wood grain veneer and the metal tapered base features a black powder-coated finish. Set Includes: One - Lippa 36" Coffee Table

## **Additional Information**

| SKU               | SMOD184323                                                                                               |
|-------------------|----------------------------------------------------------------------------------------------------------|
| Color Selection   | Black Natural                                                                                            |
| Product Materials | MDF painted in Natural Color Wood Top/ in cherry walnut with beveled edge, table leg:powder coated metal |
| Dimensions        | Overall Product Dimensions: 35.5"L x 35.5"W x 15.5"H Table Top Thickness: 1"H                            |