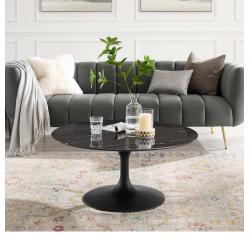

## Description

Reflecting a seamless organic shape and timeless form, the Lippa Table has become a symbol of modernism for over the past 60 years. Before its release, homes were filled with clunky remnants of an industrial age long gone by. But in order to advance into the new world, homes first had to transition from the traditional square table, into a piece that connoted progress. The base and dimensions are true to the original specifications, while the table's round artificial marble top has a scratch-resistant finish and the metal tapered base features a black powder-coated finish. Set Includes: One – Lippa 36" Artificial Marble Coffee Table