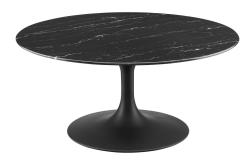

## Description

Reflecting a seamless organic shape and timeless form, the Lippa Table has become a symbol of modernism for over the past 60 years. Before its release, homes were filled with clunky remnants of an industrial age long gone by. But in order to advance into the new world, homes first had to transition from the traditional square table, into a piece that connoted progress. The base and dimensions are true to the original specifications, while the table's round artificial marble top has a scratch-resistant finish and the metal tapered base features a black powder-coated finish. Set Includes: One – Lippa 36" Artificial Marble Coffee Table

## **Additional Information**

| SKU               | SMOD184328                                                                                                           |
|-------------------|----------------------------------------------------------------------------------------------------------------------|
| Color Selection   | Black Black                                                                                                          |
| Product Materials | 2.5cm MDF painted in Natural Color Wood<br>Top/ in cherry walnut with beveled edge, table<br>leg:powder coated metal |
| Dimensions        | Overall Product Dimensions: 35.5"L x 35.5"W x<br>15.5"H Table Top Thickness: 1.5"H                                   |