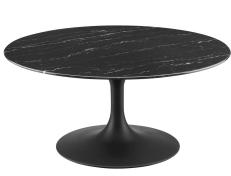

## Description

Reflecting a seamless organic shape and timeless form, the Lippa Table has become a symbol of modernism for over the past 60 years. Before its release, homes were filled with clunky remnants of an industrial age long gone by. But in order to advance into the new world, homes first had to transition from the traditional square table, into a piece that connoted progress. The base and dimensions are true to the original specifications, while the table's round artificial marble top has a scratch-resistant finish and the metal tapered base features a black powder-coated finish. Set Includes: One – Lippa 36" Artificial Marble Coffee Table