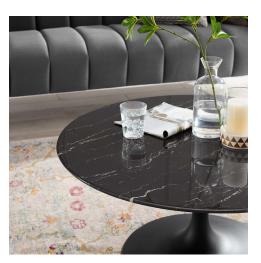

## Description

Reflecting a seamless organic shape and timeless form, the Lippa Table has become a symbol of modernism for over the past 60 years. Before its release, homes were filled with clunky remnants of an industrial age long gone by. But in order to advance into the new world, homes first had to transition from the traditional square table, into a piece that connoted progress. The base and dimensions are true to the original specifications, while the table's round artificial marble top has a scratch-resistant finish and the metal tapered base features a black powder-coated finish. Set Includes: One – Lippa 36" Artificial Marble Coffee Table