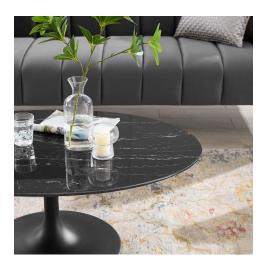

## **Lippa 42" Oval Artificial Marble Coffee Table**

\$994.00

## Description

Reflecting a seamless organic shape and timeless form, the Lippa Table has become a symbol of modernism for over the past 60 years. Before its release, homes were filled with clunky remnants of an industrial age long gone by. But in order to advance into the new world, homes first had to transition from the traditional square table, into a piece that connoted progress. The base and dimensions are true to the original specifications, while the table's oval artificial marble top has a scratch-resistant finish and the metal tapered base features a black powder-coated finish. Set Includes: One - Lippa 42" Oval Artificial Marble Coffee Table