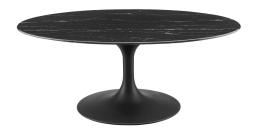

## **Lippa 42" Oval Artificial Marble Coffee Table**

\$994.00

## Description

Reflecting a seamless organic shape and timeless form, the Lippa Table has become a symbol of modernism for over the past 60 years. Before its release, homes were filled with clunky remnants of an industrial age long gone by. But in order to advance into the new world, homes first had to transition from the traditional square table, into a piece that connoted progress. The base and dimensions are true to the original specifications, while the table's oval artificial marble top has a scratch-resistant finish and the metal tapered base features a black powder-coated finish. Set Includes: One - Lippa 42" Oval Artificial Marble Coffee Table