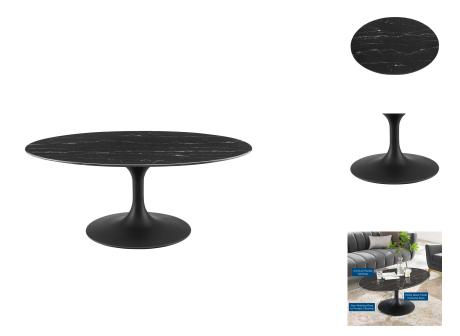

## **Lippa 42" Oval Artificial Marble Coffee Table**

\$994.00

## Description

Reflecting a seamless organic shape and timeless form, the Lippa Table has become a symbol of modernism for over the past 60 years. Before its release, homes were filled with clunky remnants of an industrial age long gone by. But in order to advance into the new world, homes first had to transition from the traditional square table, into a piece that connoted progress. The base and dimensions are true to the original specifications, while the table's oval artificial marble top has a scratch-resistant finish and the metal tapered base features a black powder-coated finish. Set Includes: One - Lippa 42" Oval Artificial Marble Coffee Table

## **Additional Information**

| SKU               | SMOD184330                                                                                               |
|-------------------|----------------------------------------------------------------------------------------------------------|
| Color Selection   | Black Black                                                                                              |
| Product Materials | MDF painted in Natural Color Wood Top/ in cherry walnut with beveled edge, table leg:powder coated metal |
| Dimensions        | Overall Product Dimensions: 42"L x 27.5"W x 15.5"H Table Top Thickness: 1.5"H                            |