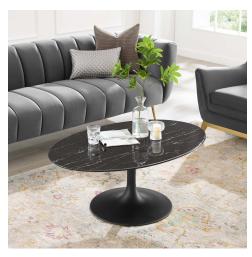

## **Lippa 42" Oval Artificial Marble Coffee Table**

\$994.00

## Description

Reflecting a seamless organic shape and timeless form, the Lippa Table has become a symbol of modernism for over the past 60 years. Before its release, homes were filled with clunky remnants of an industrial age long gone by. But in order to advance into the new world, homes first had to transition from the traditional square table, into a piece that connoted progress. The base and dimensions are true to the original specifications, while the table's oval artificial marble top has a scratch-resistant finish and the metal tapered base features a black powder-coated finish. Set Includes: One - Lippa 42" Oval Artificial Marble Coffee Table