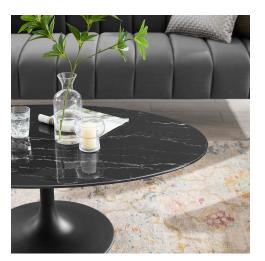

## Description

Reflecting a seamless organic shape and timeless form, the Lippa Table has become a symbol of modernism for over the past 60 years. Before its release, homes were filled with clunky remnants of an industrial age long gone by. But in order to advance into the new world, homes first had to transition from the traditional square table, into a piece that connoted progress. The base and dimensions are true to the original specifications, while the table's oval artificial marble top has a scratch-resistant finish and the metal tapered base features a black powder-coated finish. Set Includes: One - Lippa 48" Oval Artificial Marble Coffee Table