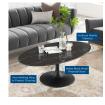

## Description

Reflecting a seamless organic shape and timeless form, the Lippa Table has become a symbol of modernism for over the past 60 years. Before its release, homes were filled with clunky remnants of an industrial age long gone by. But in order to advance into the new world, homes first had to transition from the traditional square table, into a piece that connoted progress. The base and dimensions are true to the original specifications, while the table's oval artificial marble top has a scratch-resistant finish and the metal tapered base features a black powder-coated finish. Set Includes: One - Lippa 48" Oval Artificial Marble Coffee Table