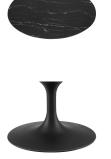

## Description

Reflecting a seamless organic shape and timeless form, the Lippa Table has become a symbol of modernism for over the past 60 years. Before its release, homes were filled with clunky remnants of an industrial age long gone by. But in order to advance into the new world, homes first had to transition from the traditional square table, into a piece that connoted progress. The base and dimensions are true to the original specifications, while the table's oval artificial marble top has a scratch-resistant finish and the metal tapered base features a black powder-coated finish. Set Includes: One - Lippa 48" Oval Artificial Marble Coffee Table