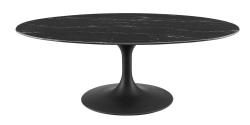

## Lippa 48" Oval Artificial Marble Coffee Table \$1,071.00

## Description

Reflecting a seamless organic shape and timeless form, the Lippa Table has become a symbol of modernism for over the past 60 years. Before its release, homes were filled with clunky remnants of an industrial age long gone by. But in order to advance into the new world, homes first had to transition from the traditional square table, into a piece that connoted progress. The base and dimensions are true to the original specifications, while the table's oval artificial marble top has a scratch-resistant finish and the metal tapered base features a black powder-coated finish. Set Includes: One - Lippa 48" Oval Artificial Marble Coffee Table