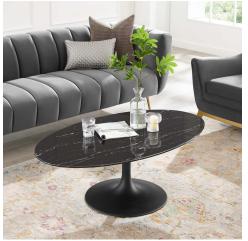

## Lippa 48" Oval Artificial Marble Coffee Table \$1,071.00

## Description

Reflecting a seamless organic shape and timeless form, the Lippa Table has become a symbol of modernism for over the past 60 years. Before its release, homes were filled with clunky remnants of an industrial age long gone by. But in order to advance into the new world, homes first had to transition from the traditional square table, into a piece that connoted progress. The base and dimensions are true to the original specifications, while the table's oval artificial marble top has a scratch-resistant finish and the metal tapered base features a black powder-coated finish. Set Includes: One - Lippa 48" Oval Artificial Marble Coffee Table